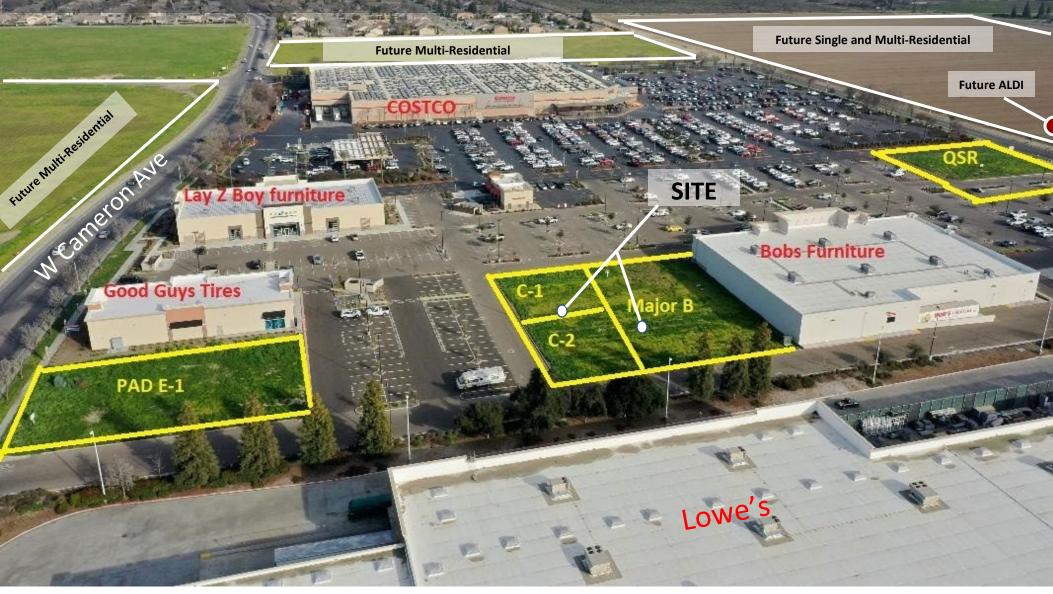

## COMMERCIAL LAND AVAILABLE

20,600SF C1-C2 & MAJOR B AT THE GROVE SOUTH AT PACKWOOD CREEK

#### PROPERTY HIGHLIGHTS

- 20,600SF end cap
- Flexible retail site
- Fully improved pad with parking
- Off Mooney Blvd
- 32,674 Average Daily Traffic Intersection
- 211,237 Trade Area daytime population

#### PROPERTY OVERVIEW

77,604SF of vacant land with 20,600SF buildable parcels. Property is located in a brand-new center anchored by Costco and Sportsman's Warehouse. All services available, ready to build. The Grove South at Packwood Creek is **one of Visalia's top growing retail areas.** 