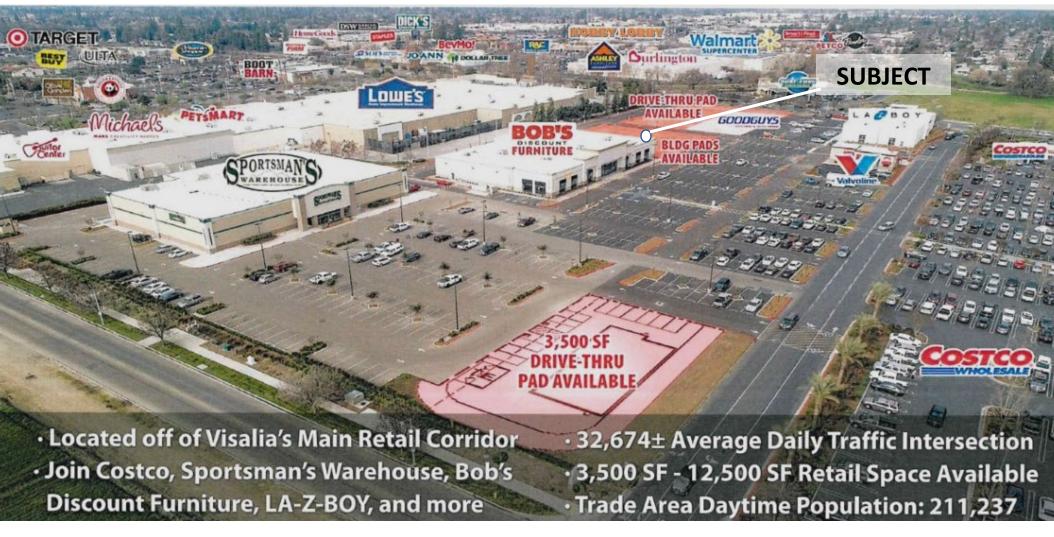

## COMMERCIAL LAND AVAILABLE

20,600SF C1-C2 & MAJOR B AT THE GROVE SOUTH AT PACKWOOD CREEK



#### MARTY ZEEB SIOR

+15596252128 x11 zeeb@aol.com CalDRE #00847045



# SALE PRICE \$1,163,610



MARTY ZEEB SIOR +15596252128 x11

zeeb@aol.com CalDRE #00847045



#### PROPERTY HIGHLIGHTS

- 20,600SF end cap
- Flexible retail site
- Fully improved pad with parking
- Off Mooney Blvd
- 32,674 Average Daily Traffic Intersection
- 211,237 Trade Area daytime population



#### PROPERTY OVERVIEW

77,604SF of vacant land with 20,600SF buildable parcels. Property is located in a brand-new center anchored by Costco and Sportsman's Warehouse. All services available, ready to build. The Grove South at Packwood Creek is **one of Visalia's top growing retail areas.** 

MARTY ZEEB SIOR

+15596252128 x11 zeeb@aol.com CalDRE #00847045



#### OFFERING SUMMARY

| Sale Price:    | \$1,163,610 |
|----------------|-------------|
| Lot Size:      | 77,604 SF   |
| Building Size: | 20,600 SF   |

| DEMO