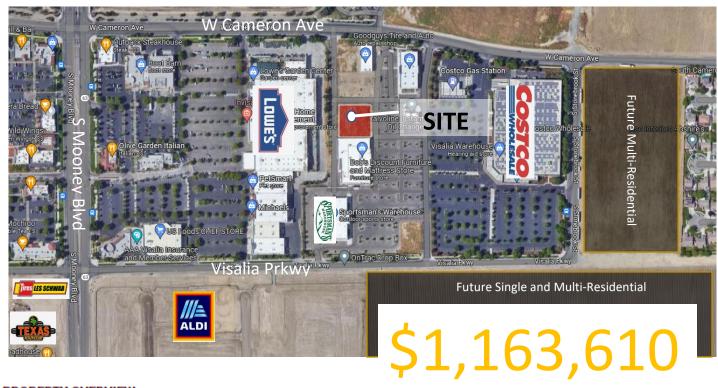

# SALE PRICE \$1,163,610

MARTY ZEEB SIOR +15596252128 x11

zeeb@aol.com CalDRE #00847045

#### PROPERTY OVERVIEW

77,604SF of vacant land with 20,600SF buildable parcels. Property is located in a brand-new center anchored by Costco and Sportsman's Warehouse. All services available, ready to build. The Grove South at Packwood Creek is **one of Visalia's top growing retail areas.** 