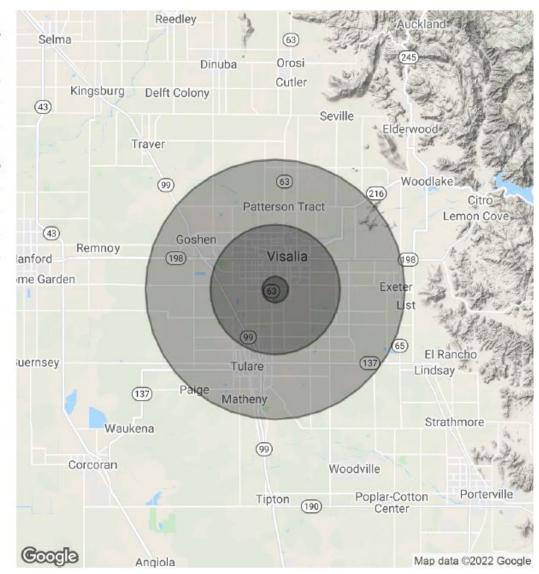

### Demographics Map & Report

| POPULATION           | 1 MILE                    | 5 MILES   | 10 MILES |
|----------------------|---------------------------|-----------|----------|
| Total Population     | 4,892 120,725             |           | 252,183  |
| Average Age          | 36.3                      | 32.0      | 31.0     |
| Average Age (Male)   | 34.9                      | 34.9 31.1 |          |
| Average Age (Female) | ge Age (Female) 38.3 33.7 | 32.2      |          |

| HOUSEHOLDS & INCOME | 1 MILE              | 5 MILES         | 10 MILES  |
|---------------------|---------------------|-----------------|-----------|
| Total Households    | 1,723               | 40,091          | 79,511    |
| # of Persons per HH | 2.8                 | 3.0             | 3.2       |
| Average HH Income   | \$76,506            | 76,506 \$65,184 |           |
| Average House Value | \$318,324 \$270,873 |                 | \$275,172 |