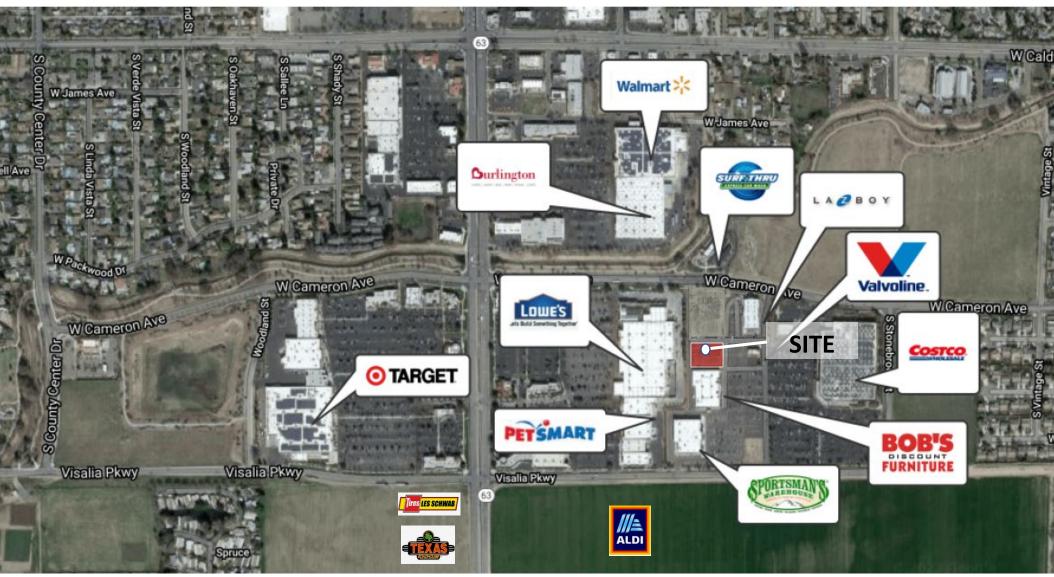

## Retailer Map

#### PROPERTY OVERVIEW

77,604SF of vacant land with 20,600SF buildable parcels. Property is located in a brand-new center anchored by Costco and Sportsman's Warehouse. All services available, ready to build. The Grove South at Packwood Creek is **one of Visalia's top growing retail areas.** 