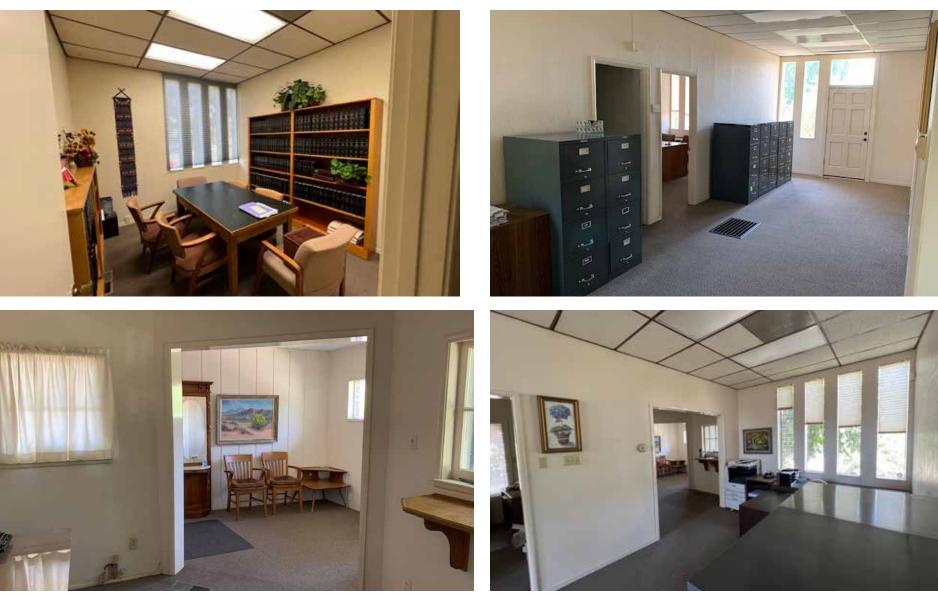

## LISTING HIGHLIGHTS

Former CPA office with a small residential rental in back. For sale for \$299,000 or lease for \$1,800 per month. The office is approximately 1,800 sf and the residential rental approximately 600 sf. The small rental is currently leased for \$610 per month.