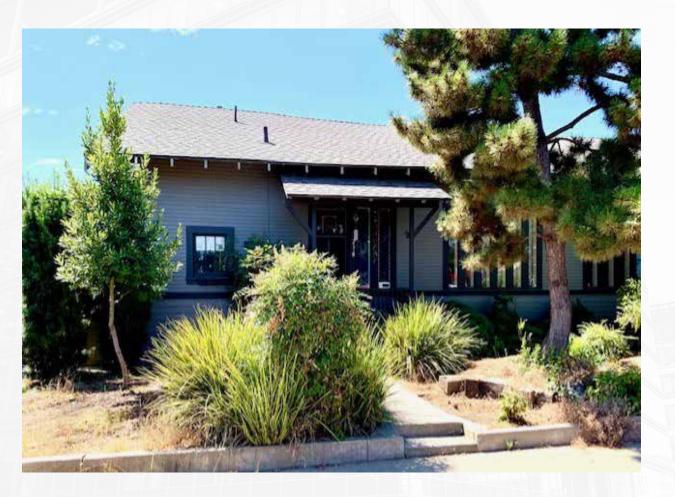

## LISTING HIGHLIGHTS

Former CPA office with a small residential rental in back. For sale for \$299,000 or lease for \$1,800 per month. The office is approximately 1,800 sf and the residential rental approximately 600 sf. The small rental is currently leased for \$610 per month.

| SALE PRICE: | \$299,000            |
|-------------|----------------------|
| TYPE:       | OFFICE + RESIDENTIAL |
| SF:         | 2,400 SF             |

132 N. Akers St., Visalia, CA 93291 • (559) 625-2128