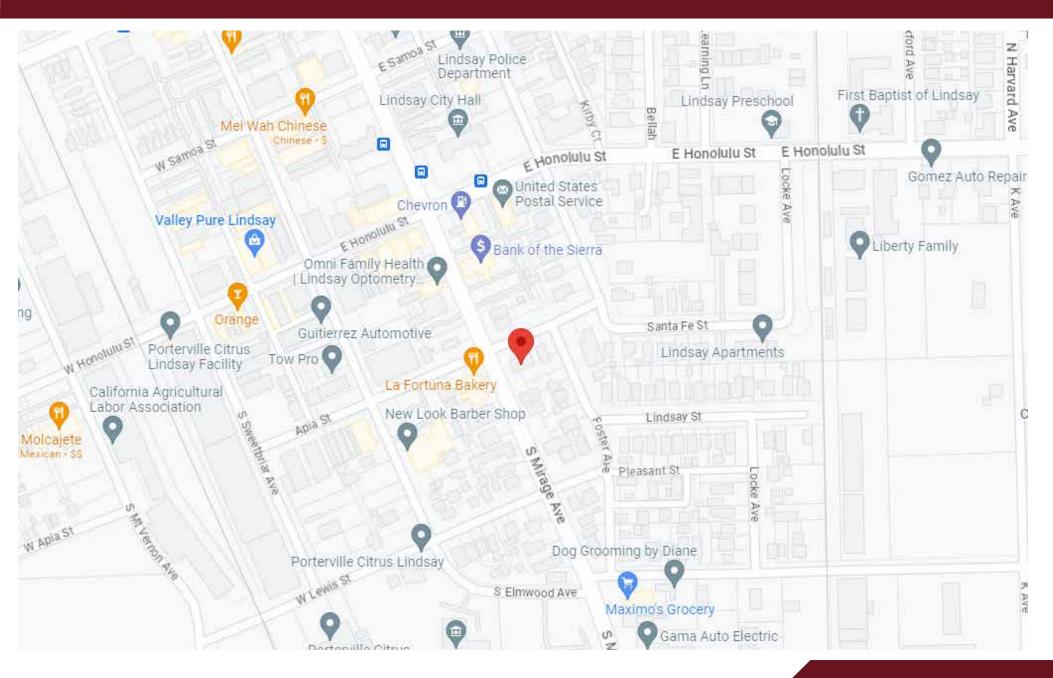

# FOR SALE - LINDSAY OFFICE PLUS RESIDENTIAL RENTAL PROPERTY

202 S Mirage Avenue, LINDSAY, CA 93247

For Sale • 2,400 SF - Office + Residential Rental Property

MARTY ZEEBZEEB COMMERCIAL BROKERDRE# 00847045- 559.625.2128 x11 - zeeb@aol.com

### FOR SALE • 2,400 SF - Office + Residential Rental Property 202 S Mirage Avenue, LINDSAY, CA 93247

MARTY ZEEBZEEB COMMERCIAL BROKERDRE# 00847045- 559.625.2128 x11 - zeeb@aol.com

Note: This information is believed to be reliable, however broker makes no guarantee as to its current validity. Visalia's Most Respected Commercial Real Estate Firm 132 N. Akers St., Visalia, CA 93291+ (559) 625-2128

#### FOR SALE • 2,400 SF - Office + Residential Rental Property 202 S Mirage Avenue, LINDSAY, CA 93247

MARTY ZEEBZEEB COMMERCIAL BROKERDRE# 00847045- 559.625.2128 x11 - zeeb@aol.com

Note: This information is believed to be reliable, however broker makes no guarantee as to its current validity.