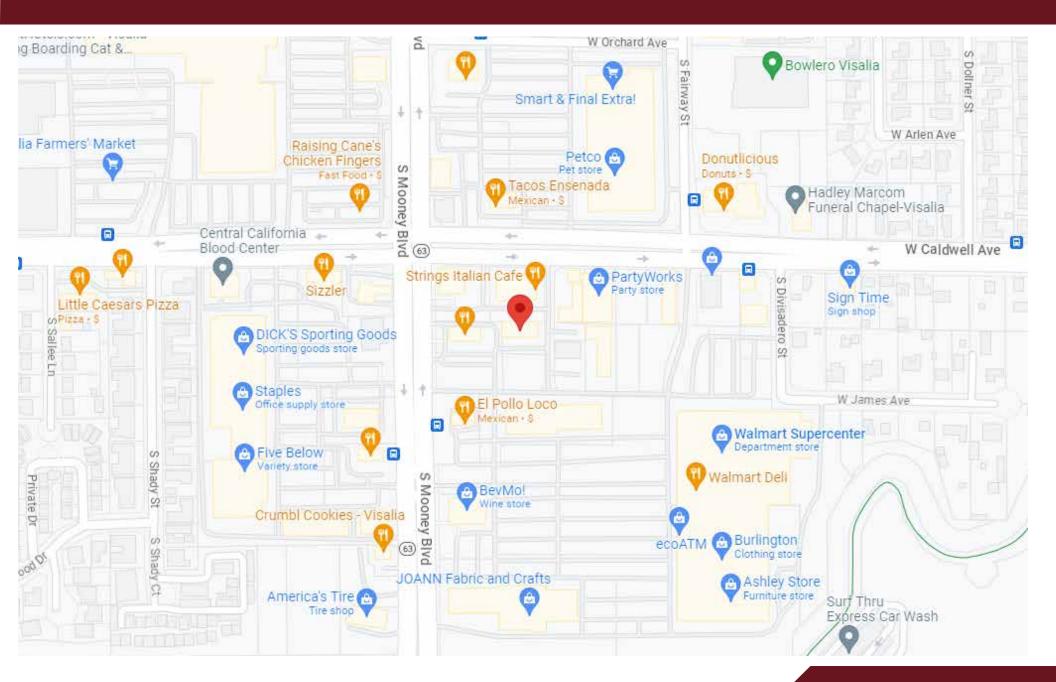

## **FOR LEASE - 912 SF GREAT RETAIL SPACE** ON BUSY MOONEY & CALDWELL 3640 S Mooney Blvd Suite B, Visalia, CA 93277

For Lease • 914 SF - Great Retail Space

**JESSICA BENEVENTO** 

ZEEB COMMERCIAL BROKER ASSOCIATE

## LISTING HIGHLIGHTS

Great retail space on busy Mooney and Caldwell. Suitable for both retail and office use. Private restroom. Reasonably priced.

SALE PRICE: \$1,600 /month

TYPE: **RETAIL** SF: 912 SF

Note: This information is believed to be reliable, however broker