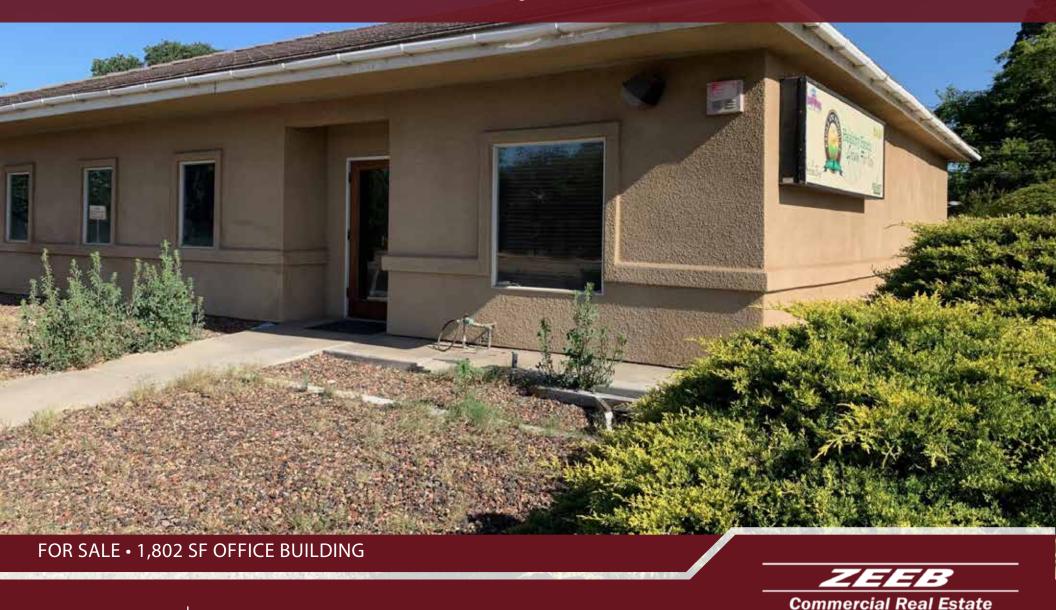

# FOR SALE | \$499,999 | OFFICE INVESTMENT

1,802 SF | Remodeled in 1995 Large Bullpen, 2 Offices & Restroom

1516 W. Mineral King, VISALIA, CA 93292

MARTY ZEEB | ZEEB COMMERCIAL BROKER ASSOCIATE
DRE# 00847045 - 559.625.2128 x11 - zeeb@aol.com

#### LISTING HIGHLIGHTS

Leased office building for sale. Remodeled in 1995. large bullpen, 2 small offices, unisex restroom. Basement storage and 7 parking spaces in back of building. Shown by appointment only, call broker to schedule. Please do not disturb Tenants.

SALES PRICE: 499,000

BUILDING SIZE: 1,802 SF

YEAR BUILT: 1995

LAND AC: .1578 AC

PARCEL NO: 093-283-015-000

132 N. Akers St., Visalia, CA 93291 · (559) 625-2128

## FOR SALE | 1,802 SF OFFICE BUILDING 1516 W. Mineral King, VISALIA, CA 93292