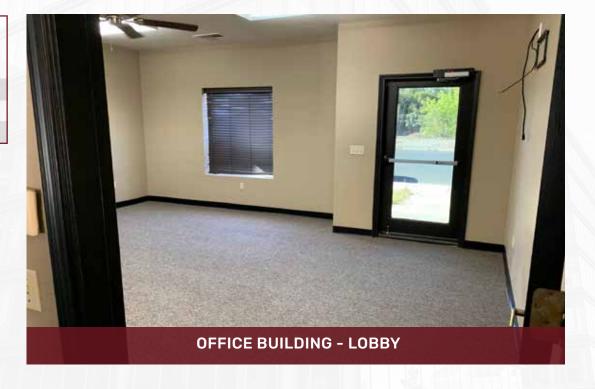

# FOR SALE | \$499,999 | OFFICE INVESTMENT

1,802 SF | Remodeled in 1995 Large Bullpen, 2 Offices & Restroom

1516 W. Mineral King, VISALIA, CA 93292



MARTY ZEEB | ZEEB COMMERCIAL BROKER ASSOCIATE
DRE# 00847045 - 559.625.2128 x11 - zeeb@aol.com

Visalia's Most Respected Commercial Real Estate Firm 132 N. Akers St., Visalia, CA 93291 · (559) 625-2128

#### LISTING HIGHLIGHTS

Leased office building for sale. Remodeled in 1995. large bullpen, 2 small offices, unisex restroom. Basement storage and 7 parking spaces in back of building. Shown by appointment only, call broker to schedule. Please do not disturb Tenants.

SALES PRICE: 499,000

BUILDING SIZE: 1,802 SF

YEAR BUILT: 1995

LAND AC: .1578 AC

PARCEL NO: 093-283-015-000



132 N. Akers St., Visalia, CA 93291 · (559) 625-2128

### INTERIOR PHOTOS













### **DEMOGRAPHICS**

| POPULATION            | 1 Mile | 3 Mile | 5 Mile  |
|-----------------------|--------|--------|---------|
| 2018 TOTAL POPULATION | 10,587 | 72,322 | 131,771 |
| Average Age           | 26.1   | 30.9   | 31.8    |
| Average Age (Male)    | 25.6   | 30.3   | 31.0    |
| Average Age (Female)  | 27.2   | 32.6   | 33.5    |

| HOUSEHOLDS          | 1 Mile    | 3 Mile    | 5 Mile    |
|---------------------|-----------|-----------|-----------|
| Total Households    | 2,906     | 22,900    | 43,502    |
| # of Persons per HH | 3.6       | 3.2       | 3.0       |
| Average HH Income   | \$48,244  | \$64,358  | \$66,694  |
| Average House Value | \$177,045 | \$263,934 | \$276,893 |



#