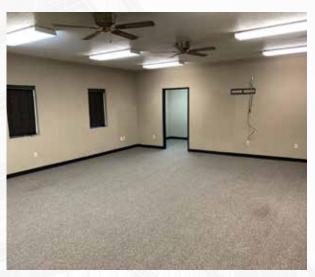

9,999 | OFFICE INVESTMENT

1,802 SF | Remodeled in 1995 Large Bullpen, 2 Offices & Restroom

1516 W. Mineral King, VISALIA, CA 93292



MARTY ZEEB | ZEEB COMMERCIAL BROKER ASSOCIATE
DRE# 00847045 - 559.625.2128 x11 - zeeb@aol.com

Visalia's Most Respected Commercial Real Estate Firm 132 N. Akers St., Visalia, CA 93291 · (559) 625-2128

#### LISTING HIGHLIGHTS

Leased office building for sale. Remodeled in 1995. large bullpen, 2 small offices, unisex restroom. Basement storage and 7 parking spaces in back of building. Shown by appointment only, call broker to schedule. Please do not disturb Tenants.

SALES PRICE: 499,000

BUILDING SIZE: 1,802 SF

YEAR BUILT: 1995

LAND AC: .1578 AC

PARCEL NO: 093-283-015-000



132 N. Akers St., Visalia, CA 93291 · (559) 625-2128

### INTERIOR PHOTOS













### **DEMOGRAPHICS**

| POPULATION            | 1 Mile | 3 Mile | 5 Mile  |
|-----------------------|--------|--------|---------|
| 2018 TOTAL POPULATION | 10,587 | 72,322 | 131,771 |
| Average Age           | 26.1   | 30.9   | 31.8    |
| Average Age (Male)    | 25.6   | 30.3   | 31.0    |
| Average Age (Female)  | 27.2   | 32.6   | 33.5    |

| HOUSEHOLDS          | 1 Mile    | 3 Mile    | 5 Mile    |
|---------------------|-----------|-----------|-----------|
| Total Households    | 2,906     | 22,900    | 43,502    |
| # of Persons per HH | 3.6       | 3.2       | 3.0       |
| Average HH Income   | \$48,244  | \$64,358  | \$66,694  |
| Average House Value | \$177,045 | \$263,934 | \$276,893 |



## FOR SALE | 1,802 SF OFFICE BUILDING 1516 W. Mineral King, VISALIA, CA 93292