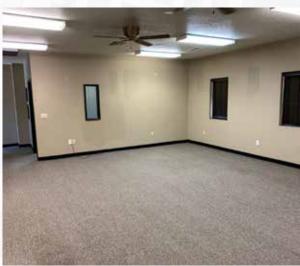

999 | OFFICE INVESTMENT

1,802 SF | Remodeled in 1995 Large Bullpen, 2 Offices & Restroom

1516 W. Mineral King, VISALIA, CA 93292



MARTY ZEEB | ZEEB COMMERCIAL BROKER ASSOCIATE
DRE# 00847045 - 559.625.2128 x11 - zeeb@aol.com

Visalia's Most Respected Commercial Real Estate Firm 132 N. Akers St., Visalia, CA 93291 · (559) 625-2128

#### LISTING HIGHLIGHTS

Leased office building for sale. Remodeled in 1995. large bullpen, 2 small offices, unisex restroom. Basement storage and 7 parking spaces in back of building. Shown by appointment only, call broker to schedule. Please do not disturb Tenants.

SALES PRICE: 499,000

BUILDING SIZE: 1,802 SF

YEAR BUILT: 1995

LAND AC: .1578 AC

PARCEL NO: 093-283-015-000



132 N. Akers St., Visalia, CA 93291 · (559) 625-2128

### INTERIOR PHOTOS













### **DEMOGRAPHICS**

| POPULATION            | 1 Mile | 3 Mile | 5 Mile  |
|-----------------------|--------|--------|---------|
| 2018 TOTAL POPULATION | 10,587 | 72,322 | 131,771 |
| Average Age           | 26.1   | 30.9   | 31.8    |
| Average Age (Male)    | 25.6   | 30.3   | 31.0    |
| Average Age (Female)  | 27.2   | 32.6   | 33.5    |

| HOUSEHOLDS          | 1 Mile    | 3 Mile    | 5 Mile    |
|---------------------|-----------|-----------|-----------|
| Total Households    | 2,906     | 22,900    | 43,502    |
| # of Persons per HH | 3.6       | 3.2       | 3.0       |
| Average HH Income   | \$48,244  | \$64,358  | \$66,694  |
| Average House Value | \$177,045 | \$263,934 | \$276,893 |



## FOR SALE | 1,802 SF OFFICE BUILDING 1516 W. Mineral King, VISALIA, CA 93292