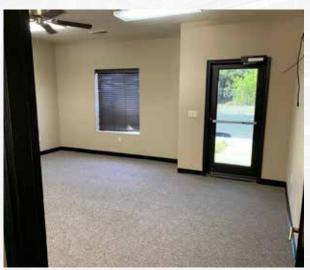

9 | OFFICE INVESTMENT

1,802 SF | Remodeled in 1995 Large Bullpen, 2 Offices & Restroom

1516 W. Mineral King, VISALIA, CA 93292



MARTY ZEEB | ZEEB COMMERCIAL BROKER ASSOCIATE
DRE# 00847045 - 559.625.2128 x11 - zeeb@aol.com

Visalia's Most Respected Commercial Real Estate Firm 132 N. Akers St., Visalia, CA 93291 · (559) 625-2128

#### LISTING HIGHLIGHTS

Leased office building for sale. Remodeled in 1995. large bullpen, 2 small offices, unisex restroom. Basement storage and 7 parking spaces in back of building. Shown by appointment only, call broker to schedule. Please do not disturb Tenants.

SALES PRICE: 499,000

BUILDING SIZE: 1,802 SF

YEAR BUILT: 1995

LAND AC: .1578 AC

PARCEL NO: 093-283-015-000



132 N. Akers St., Visalia, CA 93291 · (559) 625-2128

### INTERIOR PHOTOS













### **DEMOGRAPHICS**

| POPULATION            | 1 Mile | 3 Mile | 5 Mile  |
|-----------------------|--------|--------|---------|
| 2018 TOTAL POPULATION | 10,587 | 72,322 | 131,771 |
| Average Age           | 26.1   | 30.9   | 31.8    |
| Average Age (Male)    | 25.6   | 30.3   | 31.0    |
| Average Age (Female)  | 27.2   | 32.6   | 33.5    |

| HOUSEHOLDS          | 1 Mile    | 3 Mile    | 5 Mile    |
|---------------------|-----------|-----------|-----------|
| Total Households    | 2,906     | 22,900    | 43,502    |
| # of Persons per HH | 3.6       | 3.2       | 3.0       |
| Average HH Income   | \$48,244  | \$64,358  | \$66,694  |
| Average House Value | \$177,045 | \$263,934 | \$276,893 |



## FOR SALE | 1,802 SF OFFICE BUILDING 1516 W. Mineral King, VISALIA, CA 93292