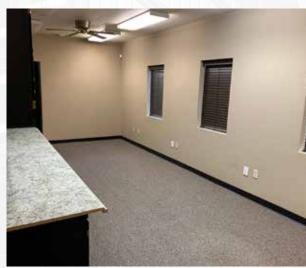

| OFFICE INVESTMENT

1,802 SF | Remodeled in 1995 Large Bullpen, 2 Offices & Restroom

1516 W. Mineral King, VISALIA, CA 93292



MARTY ZEEB | ZEEB COMMERCIAL BROKER ASSOCIATE
DRE# 00847045 - 559.625.2128 x11 - zeeb@aol.com

Visalia's Most Respected Commercial Real Estate Firm 132 N. Akers St., Visalia, CA 93291 · (559) 625-2128

#### LISTING HIGHLIGHTS

Leased office building for sale. Remodeled in 1995. large bullpen, 2 small offices, unisex restroom. Basement storage and 7 parking spaces in back of building. Shown by appointment only, call broker to schedule. Please do not disturb Tenants.

SALES PRICE: 499,000

BUILDING SIZE: 1,802 SF

YEAR BUILT: 1995

LAND AC: .1578 AC

PARCEL NO: 093-283-015-000



132 N. Akers St., Visalia, CA 93291 · (559) 625-2128

### INTERIOR PHOTOS













### **DEMOGRAPHICS**

| POPULATION            | 1 Mile | 3 Mile | 5 Mile  |
|-----------------------|--------|--------|---------|
| 2018 TOTAL POPULATION | 10,587 | 72,322 | 131,771 |
| Average Age           | 26.1   | 30.9   | 31.8    |
| Average Age (Male)    | 25.6   | 30.3   | 31.0    |
| Average Age (Female)  | 27.2   | 32.6   | 33.5    |

| HOUSEHOLDS          | 1 Mile    | 3 Mile    | 5 Mile    |
|---------------------|-----------|-----------|-----------|
| Total Households    | 2,906     | 22,900    | 43,502    |
| # of Persons per HH | 3.6       | 3.2       | 3.0       |
| Average HH Income   | \$48,244  | \$64,358  | \$66,694  |
| Average House Value | \$177,045 | \$263,934 | \$276,893 |



## FOR SALE | 1,802 SF OFFICE BUILDING 1516 W. Mineral King, VISALIA, CA 93292