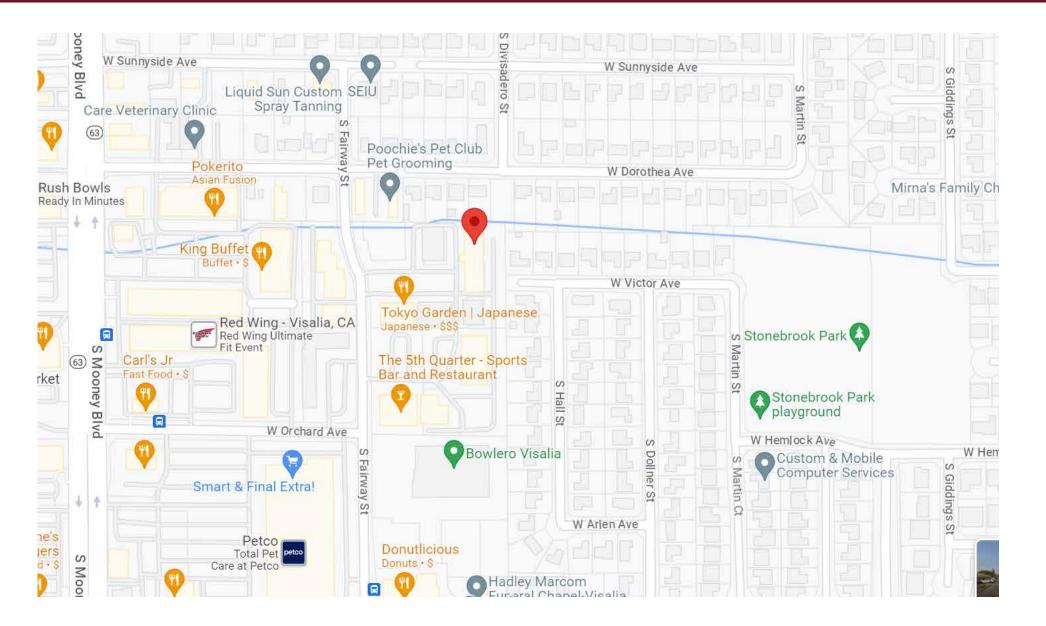

# Caldwell Ave. and S. Mooney Blvd.

3300 S. Fairway St., Visalia, CA 93277

FOR LEASE · CALDWELL & S. MOONEY · OFFICE BUILDING

MARC GRIFFITHSZEEB COMMERCIAL BROKER ASSOCIATEDRE# 01434697- 559.625.2128 x12 - marc@zeebre.com

# FOR LEASE 15,000 SF OFFICE BUILDING 3300 S. Fairway St., Visalia, CA 93277

MARC GRIFFITHSZEEB COMMERCIAL BROKER ASSOCIATEDRE# 01434697- 559.625.2128 x12 - marc@zeebre.com

Note: This information is believed to be reliable, however broker makes no guarantee as to its current validity.

### FOR LEASE 15,000 SF OFFICE BUILDING 3300 S. Fairway St., Visalia, CA 93277

MARC GRIFFITHSZEEB COMMERCIAL BROKER ASSOCIATEBRE# 01434697- 559.625.2128 x12 - marc@zeebre.com

Note: This information is believed to be reliable, however broker makes no guarantee as to its current validity.