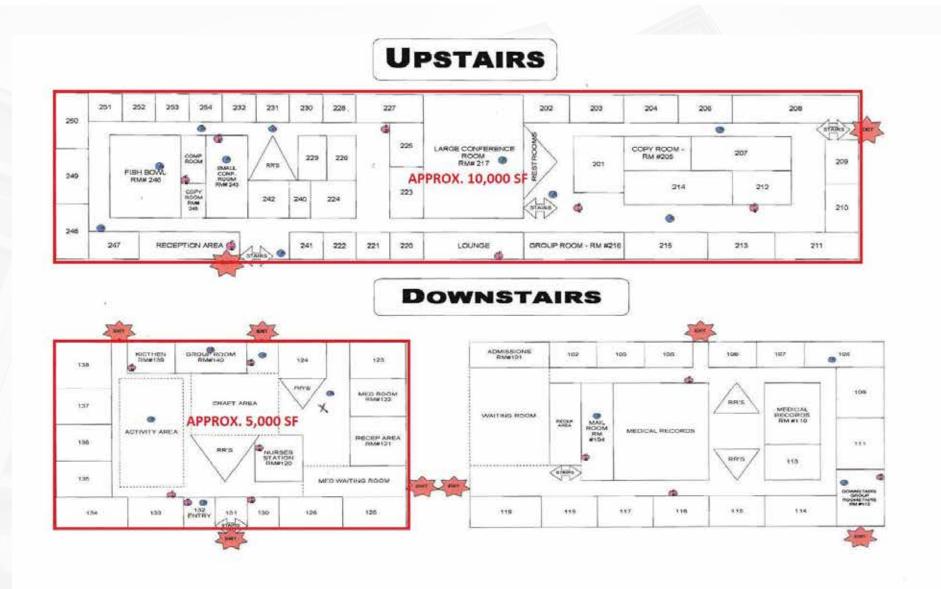

#### LISTING HIGHLIGHTS

Large 2-story office building available for lease. 15,000 SF total available. Space can be demised as 5,000 SF, 6,000 SF or 11,000 SF. See attached floorplan for details. Located off Caldwell Ave. and S. Mooney Blvd. Please call Marc with questions or to schedule a showing.

| LEASE RATE:   | \$1.10/SF per month         |
|---------------|-----------------------------|
| AVAILABLE SF: | 15,000 SF                   |
| ZONING:       | C-MU (Commercial Mixed Use) |

Space can be demised to 5,000, 6,000, 11,000 SF