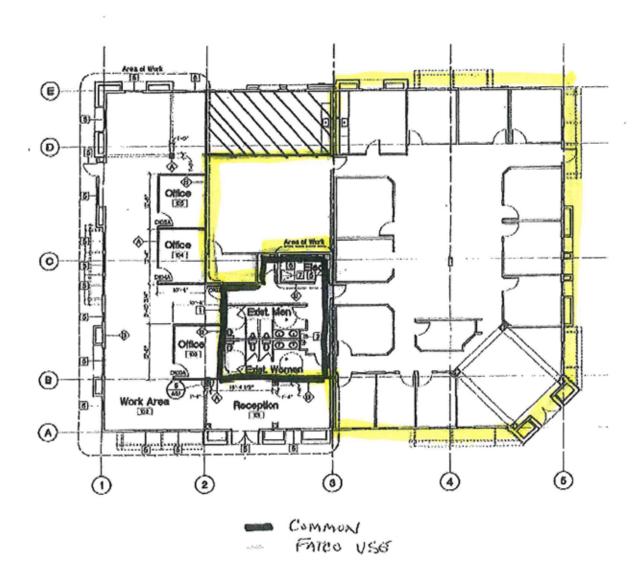

# FOR LEASE: FIRST CLASS OFFICE SUITE

Prestigious "Tuscan Plaza" Professional Office Park

211 E Caldwell Avenue Visalia, CA 93277



FOR LEASE • 4,909 SF - TUCSON PLAZA OFFICE SUITE

Commercial Real Estate

First Class Office Space in the Prestigious "Tuscan Plaza" professional office park. There are 12 offices, a break room, training/work room and large bullpen along with an impressive entry/reception area. Upscale common rest rooms are shared with 1 other tenant. Call to schedule an appointment, please do not disturb Tenants. Available Spring 2024.

#### LISTING HIGHLIGHTS

LEASE RATE: \$10,554 per month

**AVAILABLE SF: 4,900** 



### PROPERTY IMAGES













### SITE PLAN





## **DEMOGRAPHICS**

| POPULATION            | 1 Mile | 3 Mile | 5 Mile  |
|-----------------------|--------|--------|---------|
| 2018 TOTAL POPULATION | 10,587 | 72,322 | 131,771 |
| Average Age           | 26.1   | 30.9   | 31.8    |
| Average Age (Male)    | 25.6   | 30.3   | 31.0    |
| Average Age (Female)  | 27.2   | 32.6   | 33.5    |

| HOUSEHOLDS          | 1 Mile    | 3 Mile    | 5 Mile    |
|---------------------|-----------|-----------|-----------|
| Total Households    | 2,906     | 22,900    | 43,502    |
| # of Persons per HH | 3.6       | 3.2       | 3.0       |
| Average HH Income   | \$48,244  | \$64,358  | \$66,694  |
| Average House Value | \$177,045 | \$263,934 | \$276,893 |



#### FOR LEASE • 4,909 SF - TUCSON PLAZA OFFICE SUITE 211 E Caldwell Avenue Visalia, CA