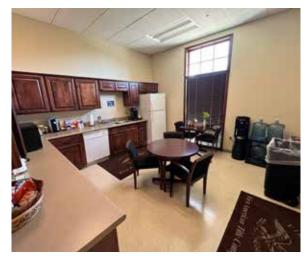

# FOR LEASE: FIRST CLASS OFFICE SUITE

Prestigious "Tuscan Plaza" Professional Office Park

211 E Caldwell Avenue Visalia, CA 93277



FOR LEASE • 4,909 SF - TUCSON PLAZA OFFICE SUITE

Commercial Real Estate

First Class Office Space in the Prestigious "Tuscan Plaza" professional office park. There are 12 offices, a break room, training/work room and large bullpen along with an impressive entry/reception area. Upscale common rest rooms are shared with 1 other tenant. Call to schedule an appointment, please do not disturb Tenants. Available Spring 2024.

#### LISTING HIGHLIGHTS

LEASE RATE: \$10,554 per month

**AVAILABLE SF: 4,900** 



### PROPERTY IMAGES













### SITE PLAN





## **DEMOGRAPHICS**

| POPULATION            | 1 Mile | 3 Mile | 5 Mile  |
|-----------------------|--------|--------|---------|
| 2018 TOTAL POPULATION | 10,587 | 72,322 | 131,771 |
| Average Age           | 26.1   | 30.9   | 31.8    |
| Average Age (Male)    | 25.6   | 30.3   | 31.0    |
| Average Age (Female)  | 27.2   | 32.6   | 33.5    |

| HOUSEHOLDS          | 1 Mile    | 3 Mile    | 5 Mile    |
|---------------------|-----------|-----------|-----------|
| Total Households    | 2,906     | 22,900    | 43,502    |
| # of Persons per HH | 3.6       | 3.2       | 3.0       |
| Average HH Income   | \$48,244  | \$64,358  | \$66,694  |
| Average House Value | \$177,045 | \$263,934 | \$276,893 |



#### FOR LEASE • 4,909 SF - TUCSON PLAZA OFFICE SUITE 211 E Caldwell