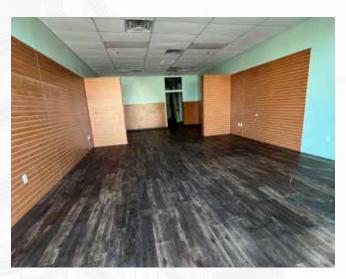

## Interior Pics

## LISTING HIGHLIGHTS

Great retail space in busy southwest Visalia shopping center located near El Diamante High School and with easy access to Hwy 198. Anchored by Save Mart with co-tenants, including Starbucks, Amigos, Moutain Mikes, Jimmy Johns and more. The unit, formerly Pet Envy, is 1,074 sf, faces Akers and is a mostly open floor plan with showroom in the front and smaller space in back with restroom that could be used for storage or as office space.