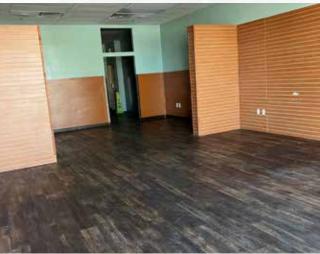

ZEEB COMMERCIAL BROKER ASSOCIATE

BRE# 02033759 - 559.625.2128 x13 - jessica@zeebre.com



Visalia's Most Respected Commercial Real Estate Firm 132 N. Akers St., Visalia, CA 93291 • (559) 625-2128

## LISTING HIGHLIGHTS

Great retail space in busy southwest Visalia shopping center located near El Diamante High School and with easy access to Hwy 198. Anchored by Save Mart with co-tenants, including Starbucks, Amigos, Moutain Mikes, Jimmy Johns and more. The unit, formerly Pet Envy, is 1,074 sf, faces Akers and is a mostly open floor plan with showroom in the front and smaller space in back with restroom that could be used for storage or as office space.

LEASE RATE: \$1.60/SF/MO + NNN

TYPE: RETAIL SF: 1.074 SF



132 N. Akers St., Visalia, CA 93291 · (559) 625-2128

## Interior Pics













## **DEMOGRAPHICS**

| POPULATION            | 1 Mile | 3 Mile | 5 Mile  |
|-----------------------|--------|--------|---------|
| 2018 TOTAL POPULATION | 10,587 | 72,322 | 131,771 |
| Average Age           | 26.1   | 30.9   | 31.8    |
| Average Age (Male)    | 25.6   | 30.3   | 31.0    |
| Average Age (Female)  | 27.2   | 32.6   | 33.5    |

| HOUSEHOLDS          | 1 Mile    | 3 Mile    | 5 Mile    |
|---------------------|-----------|-----------|-----------|
| Total Households    | 2,906     | 22,900    | 43,502    |
| # of Persons per HH | 3.6       | 3.2       | 3.0       |
| Average HH Income   | \$48,244  | \$64,358  | \$66,694  |
| Average House Value | \$177,045 | \$263,934 | \$276,893 |







132 N. Akers St., Visalia, CA 93291 · (559) 625-2128