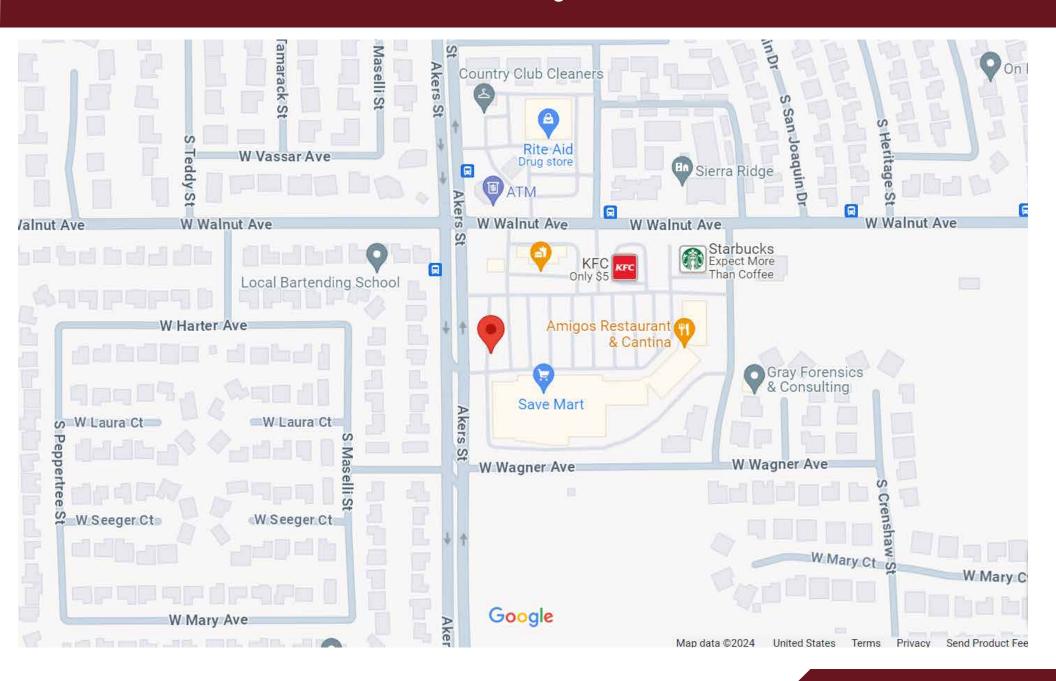

## LISTING HIGHLIGHTS

Great retail space in busy southwest Visalia shopping center located near El Diamante High School and with easy access to Hwy 198. Anchored by Save Mart with co-tenants, including Starbucks, Amigos, Moutain Mikes, Jimmy Johns and more. The unit, formerly Pet Envy, is 1,074 sf, faces Akers and is a mostly open floor plan with showroom in the front and smaller space in back with restroom that could be used for storage or as office space.