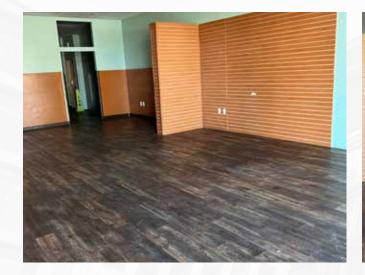

** 

ZEEB COMMERCIAL BROKER ASSOCIATE

BRE# 02033759 - 559.625.2128 x13 - jessica@zeebre.com



Visalia's Most Respected Commercial Real Estate Firm 132 N. Akers St., Visalia, CA 93291 • (559) 625-2128

## LISTING HIGHLIGHTS

Great retail space in busy southwest Visalia shopping center located near El Diamante High School and with easy access to Hwy 198. Anchored by Save Mart with co-tenants, including Starbucks, Amigos, Moutain Mikes, Jimmy Johns and more. The unit, formerly Pet Envy, is 1,074 sf, faces Akers and is a mostly open floor plan with showroom in the front and smaller space in back with restroom that could be used for storage or as office space.

LEASE RATE: \$1.60/SF/MO + NNN

TYPE: RETAIL SF: 1.074 SF



132 N. Akers St., Visalia, CA 93291 · (559) 625-2128

## Interior Pics













## **DEMOGRAPHICS**

| POPULATION            | 1 Mile | 3 Mile | 5 Mile  |
|-----------------------|--------|--------|---------|
| 2018 TOTAL POPULATION | 10,587 | 72,322 | 131,771 |
| Average Age           | 26.1   | 30.9   | 31.8    |
| Average Age (Male)    | 25.6   | 30.3   | 31.0    |
| Average Age (Female)  | 27.2   | 32.6   | 33.5    |

| HOUSEHOLDS          | 1 Mile    | 3 Mile    | 5 Mile    |
|---------------------|-----------|-----------|-----------|
| Total Households    | 2,906     | 22,900    | 43,502    |
| # of Persons per HH | 3.6       | 3.2       | 3.0       |
| Average HH Income   | \$48,244  | \$64,358  | \$66,694  |
| Average House Value | \$177,045 | \$263,934 | \$276,893 |







132 N. Akers St., Visalia, CA 93291 · (559) 625-2128