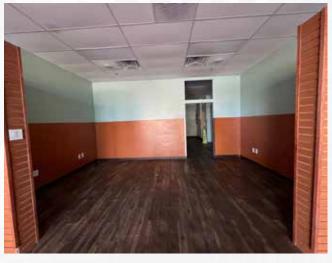

## Interior Pics

## LISTING HIGHLIGHTS

Great retail space in busy southwest Visalia shopping center located near El Diamante High School and with easy access to Hwy 198. Anchored by Save Mart with co-tenants, including Starbucks, Amigos, Moutain Mikes, Jimmy Johns and more. The unit, formerly Pet Envy, is 1,074 sf, faces Akers and is a mostly open floor plan with showroom in the front and smaller space in back with restroom that could be used for storage or as office space.