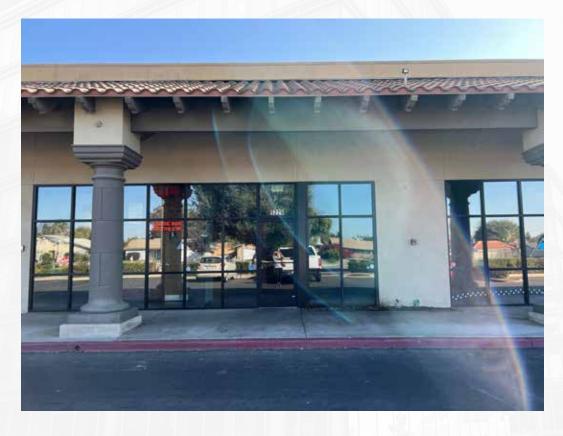

## LISTING HIGHLIGHTS

Great retail space in busy southwest Visalia shopping center located near El Diamante High School and with easy access to Hwy 198. Anchored by Save Mart with co-tenants, including Starbucks, Amigos, Moutain Mikes, Jimmy Johns and more. The unit, formerly Pet Envy, is 1,074 sf, faces Akers and is a mostly open floor plan with showroom in the front and smaller space in back with restroom that could be used for storage or as office space.

LEASE RATE: \$1.60/SF/MO + NNN

TYPE: RETAIL SF: 1.074 SF

132 N. Akers St., Visalia, CA 93291 · (559) 625-2128