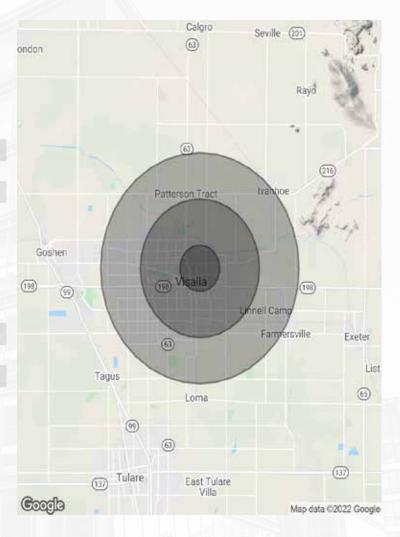

## **DEMOGRAPHICS**

| POPULATION            | 1 Mile | 3 Mile | 5 Mile  |
|-----------------------|--------|--------|---------|
| 2018 TOTAL POPULATION | 10,587 | 72,322 | 131,771 |
| Average Age           | 26.1   | 30.9   | 31.8    |
| Average Age (Male)    | 25.6   | 30.3   | 31.0    |
| Average Age (Female)  | 27.2   | 32.6   | 33.5    |

| HOUSEHOLDS          | 1 Mile    | 3 Mile    | 5 Mile    |
|---------------------|-----------|-----------|-----------|
| Total Households    | 2,906     | 22,900    | 43,502    |
| # of Persons per HH | 3.6       | 3.2       | 3.0       |
| Average HH Income   | \$48,244  | \$64,358  | \$66,694  |
| Average House Value | \$177,045 | \$263,934 | \$276,893 |