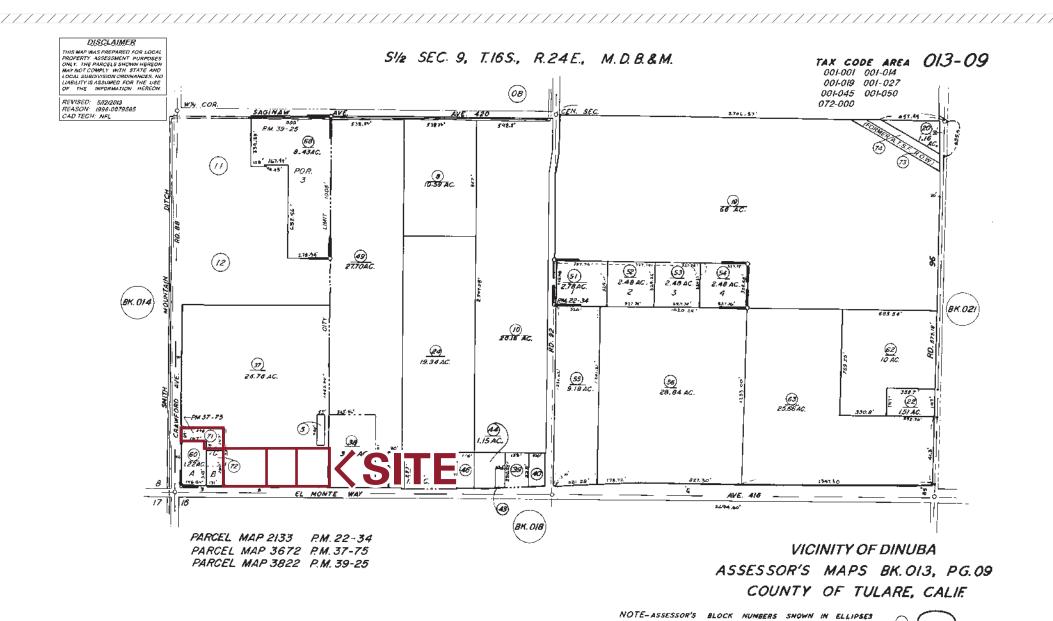

# / 5.27± ACRES EL MONTE WAY

DINUBA, CA

ASSESSOR'S PARCEL NUMBERS SHOWN IN CIRCLES