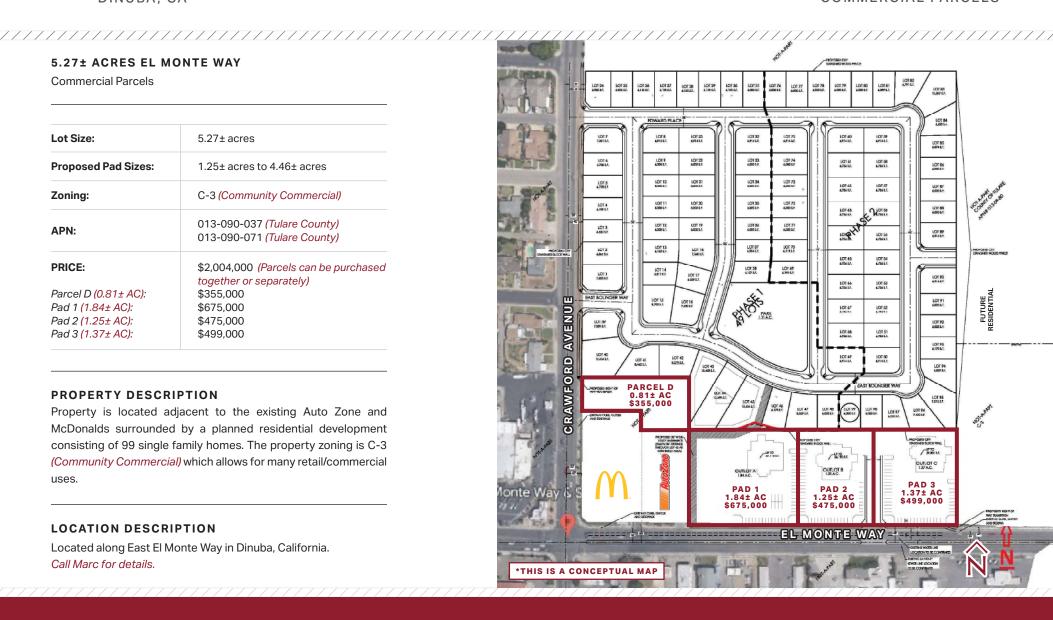

### 5.27± ACRES EL MONTE WAY

Commercial Parcels

| Lot Size:            | 5.27± acres                                                   |
|----------------------|---------------------------------------------------------------|
| Proposed Pad Sizes:  | 1.25± acres to 4.46± acres                                    |
| Zoning:              | C-3 (Community Commercial)                                    |
| APN:                 | 013-090-037 (Tulare County)<br>013-090-071 (Tulare County)    |
| PRICE:               | \$2,004,000 (Parcels can be purchased together or separately) |
| Parcel D (0.81± AC): | \$355,000                                                     |
| Pad 1 (1.84± AC):    | \$675,000                                                     |
| Pad 2 (1.25± AC):    | \$475,000                                                     |
| Pad 3 (1.37± AC):    | \$499,000                                                     |

### PROPERTY DESCRIPTION

Property is located adjacent to the existing Auto Zone and McDonalds surrounded by a planned residential development consisting of 99 single family homes. The property zoning is C-3 (Community Commercial) which allows for many retail/commercial uses.

### **LOCATION DESCRIPTION**

Located along East El Monte Way in Dinuba, California. Call Marc for details.