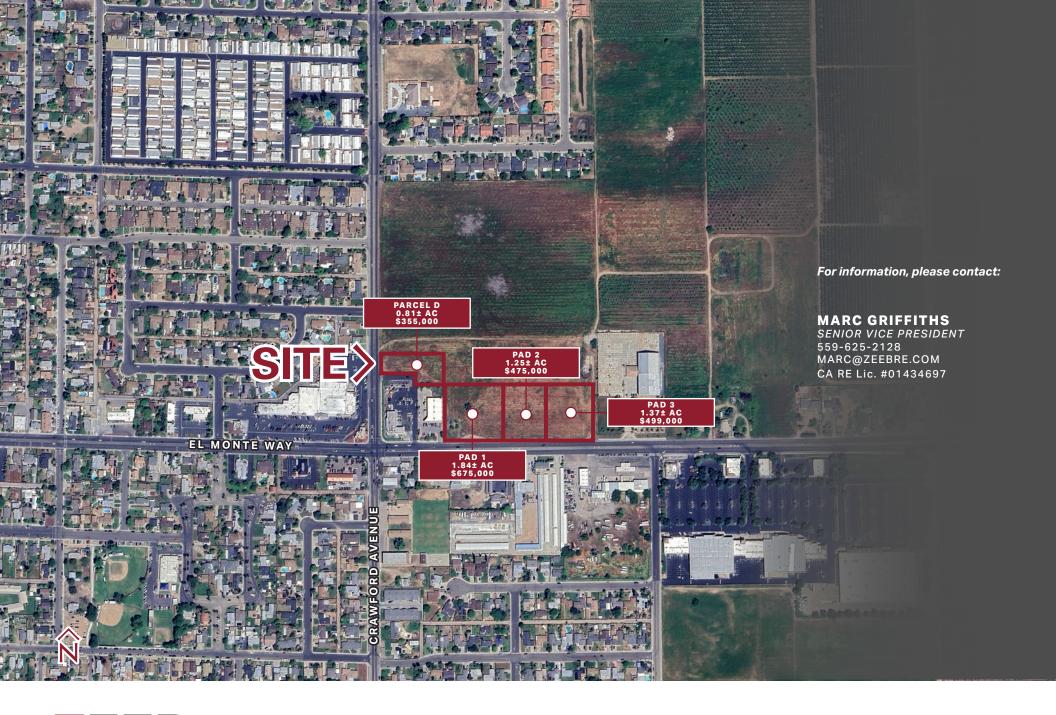

### 5.27± ACRES EL MONTE WAY

Commercial Parcels

| Lot Size:            | 5.27± acres                                                   |
|----------------------|---------------------------------------------------------------|
| Proposed Pad Sizes:  | 1.25± acres to 4.46± acres                                    |
| Zoning:              | C-3 (Community Commercial)                                    |
| APN:                 | 013-090-037 (Tulare County)<br>013-090-071 (Tulare County)    |
| PRICE:               | \$2,004,000 (Parcels can be purchased together or separately) |
| Parcel D (0.81± AC): | \$355,000                                                     |
| Pad 1 (1.84± AC):    | \$675,000                                                     |
| Pad 2 (1.25± AC):    | \$475,000                                                     |
| Pad 3 (1.37± AC):    | \$499,000                                                     |

### PROPERTY DESCRIPTION

Property is located adjacent to the existing Auto Zone and McDonalds surrounded by a planned residential development consisting of 99 single family homes. The property zoning is C-3 (Community Commercial) which allows for many retail/commercial uses.

### **LOCATION DESCRIPTION**

Located along East El Monte Way in Dinuba, California. Call Marc for details.