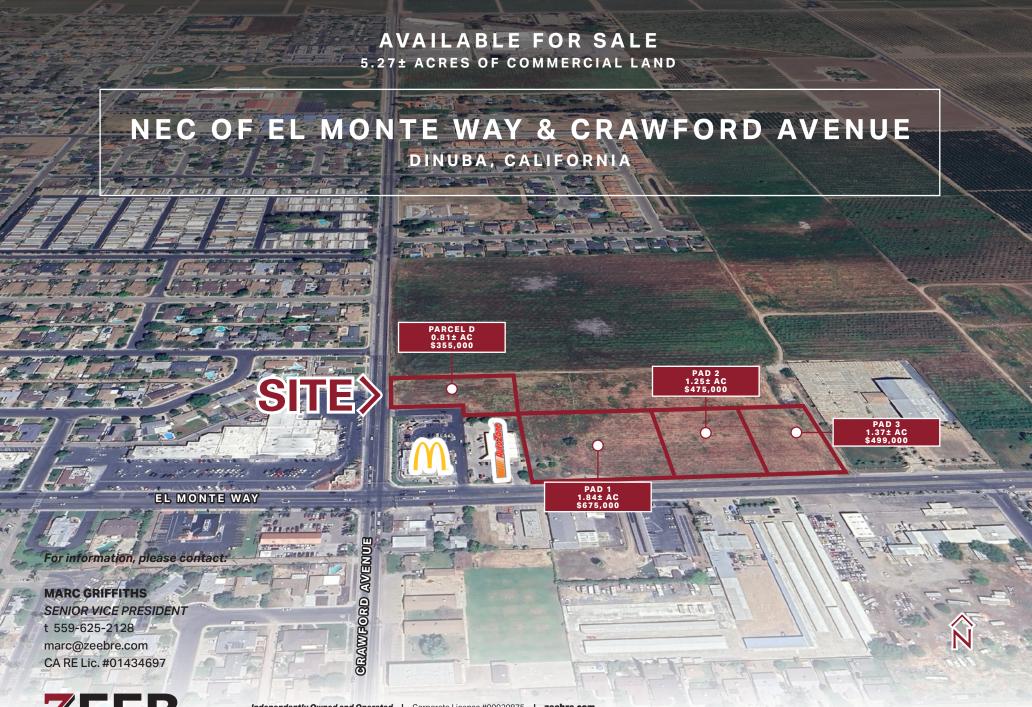

## **AVAILABLE FOR SALE**

COMMERCIAL PARCELS

### 5.27± ACRES EL MONTE WAY

Commercial Parcels

| Lot Size:            | 5.27± acres                                                   |
|----------------------|---------------------------------------------------------------|
| Proposed Pad Sizes:  | 1.25± acres to 4.46± acres                                    |
| Zoning:              | C-3 (Community Commercial)                                    |
| APN:                 | 013-090-037 (Tulare County)<br>013-090-071 (Tulare County)    |
| PRICE:               | \$2,004,000 (Parcels can be purchased together or separately) |
| Parcel D (0.81± AC): | \$355,000                                                     |
| Pad 1 (1.84± AC):    | \$675,000                                                     |
| Pad 2 (1.25± AC):    | \$475,000                                                     |
| Pad 3 (1.37± AC):    | \$499,000                                                     |

### PROPERTY DESCRIPTION

Property is located adjacent to the existing Auto Zone and McDonalds surrounded by a planned residential development consisting of 99 single family homes. The property zoning is C-3 (Community Commercial) which allows for many retail/commercial uses.

### **LOCATION DESCRIPTION**

Located along East El Monte Way in Dinuba, California. Call Marc for details.