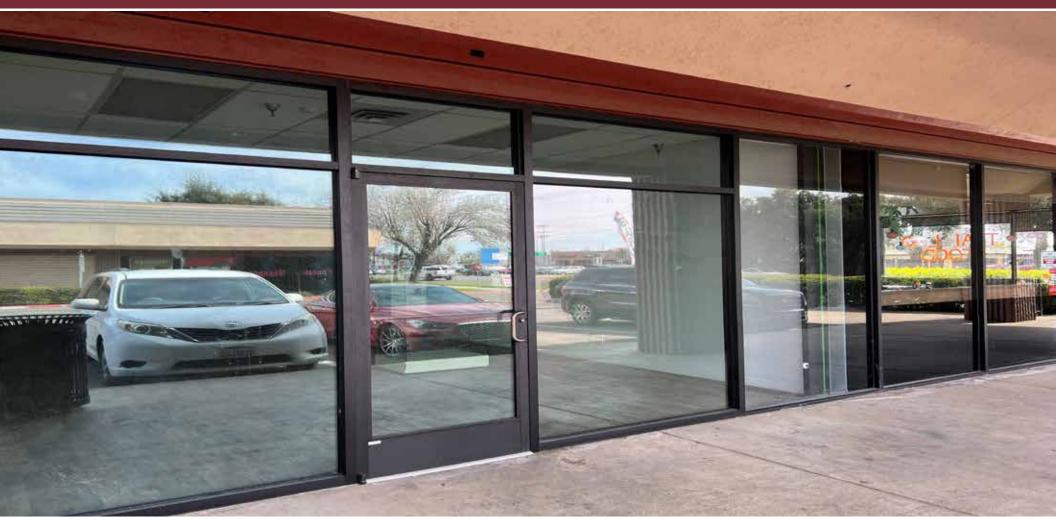

## **FOR LEASE • 1,500 SF • RETAIL SUITE** Anchored by FoodMaxx, Me-N-Eds Pizza, Jack in the Box

1401-1500 Unit #1426 N Ben Maddox Visalia, CA 93292

For Lease • 1,296 SF - North Point Shopping Center

MARK SHELTONZEEB COMMERCIAL BROKER ASSOCIATEBRE# 02033759- 559.731.3369mshelton@pearsonrealty.com

## LISTING HIGHLIGHTS

Small retail suite available at busy Northe Pointe shopping center on the corner of Ben Maddox and Houston. The center is anchored by FoodMaxx and includes Me-N-Eds pizza and Jack in the Box. The suite has an open floor plan with a private restroom.