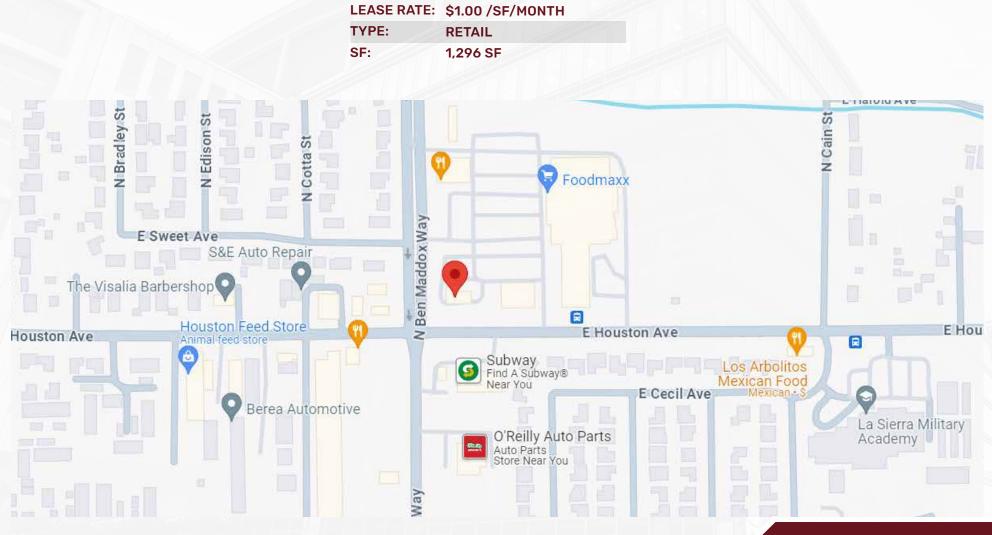

## **FOR LEASE • 1,500 SF • RETAIL SUITE** Anchored by FoodMaxx, Me-N-Eds Pizza, Jack in the Box

1401-1500 Unit #1426 N Ben Maddox Visalia, CA 93292

For Lease • 1,296 SF - North Point Shopping Center

MARK SHELTONZEEB COMMERCIAL BROKER ASSOCIATEBRE# 02033759- 559.731.3369mshelton@pearsonrealty.com

## LISTING HIGHLIGHTS

Small retail suite available at busy Northe Pointe shopping center on the corner of Ben Maddox and Houston. The center is anchored by FoodMaxx and includes Me-N-Eds pizza and Jack in the Box. The suite has an open floor plan with a private restroom.