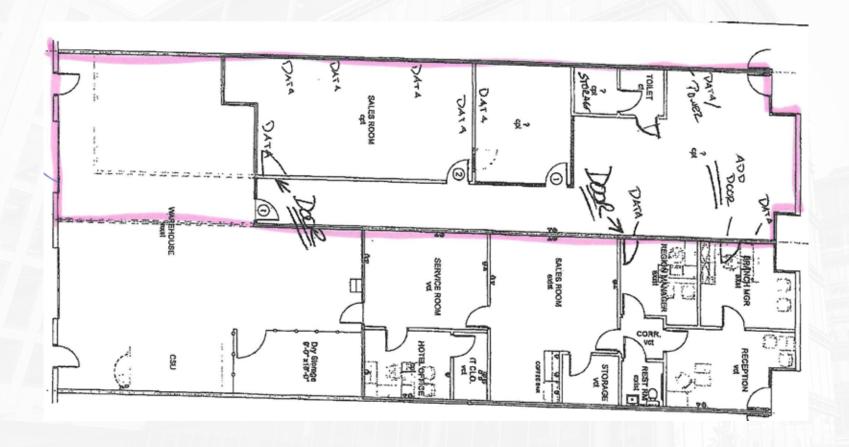

## FLOOR PLAN & OVERVIEW

Office/ Retail space with 1 office ,bullpen/showroom, and approx 500sf of shop or storage space. Located in Visalia's Industrial area. Available May 1, 2024. Call to schedule an appointment to see, please do not disturb Tenants