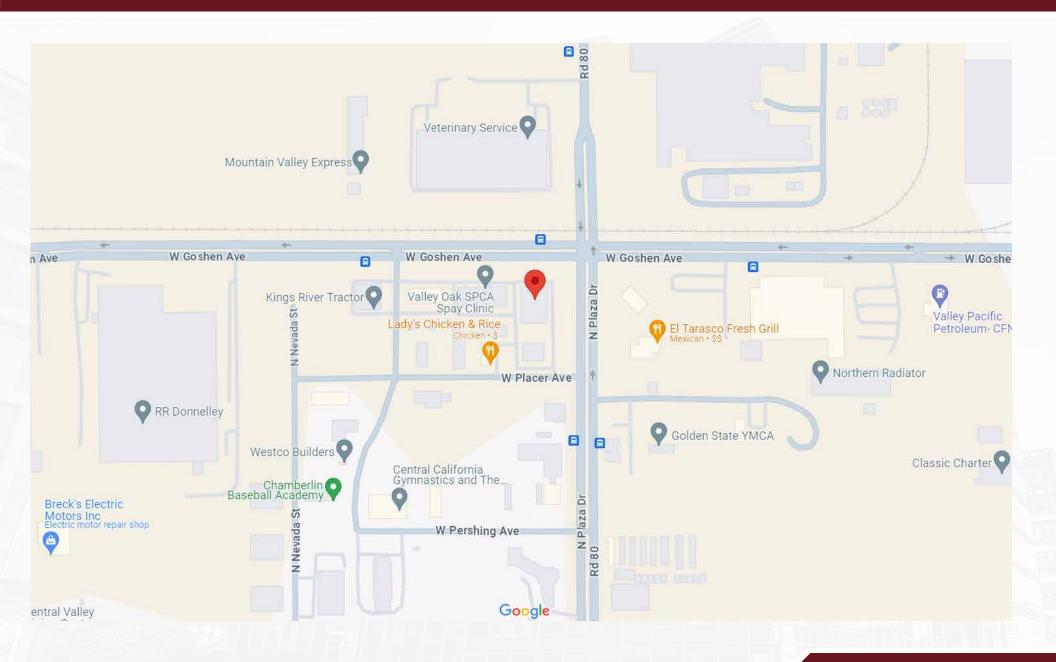

## For Lease • 2,400 SF Office or Retail w/ Storage 1 Office • Bullpen/Showroom & Approx 500sf of Shop or Storage Space

1339 N Plaza Dr.. Visalia, CA 93291

FOR LEASE • 2,400 SF - OFFICE OR RETAIL W/STORAGE

## FOR LEASE • 2,400 SF • Office or Retail w/Storage 1339 N. Plaza Blvd. Visalia, CA 93291