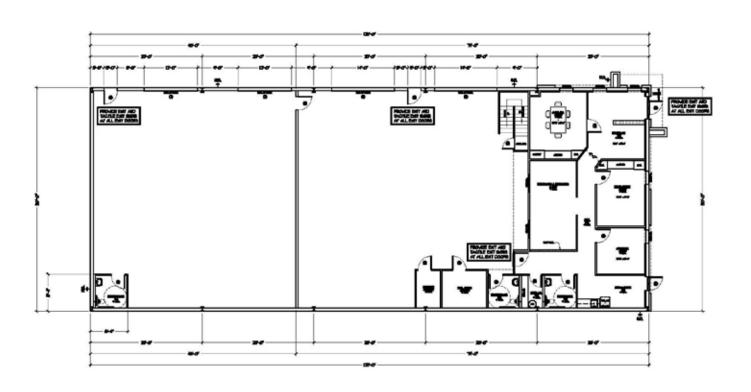

## 2 Private Offices, Bull Pen, Conference Room & Break Area

1217 N. Century Street VISALIA, CA 93291

FOR LEASE • 7,865 SF Visalia's Industrial Park

MARC GRIFFITHSZEEB COMMERCIAL BROKER ASSOCIATEDRE# 01434697- 559.625.2128 x12 - marc@zeebre.com

### LISTING HIGHLIGHTS

Very nice industrial building located in Visalia's Industrial Park. Modern office area with reception, 2 private offices, bull pen, conference room and break area. Great access to and from Hwy 198 and Hwy 99. Newer construction with large yard area with 3 gates.

| LEASE RATE:   | \$1/SF/NNN     |
|---------------|----------------|
| AVAILABLE SF: | 7,865 SF       |
| ZONING:       | l (Industrial) |
| YEAR BUILT:   | 2018           |
| LOT SIZE:     | 0.69           |
|               |                |