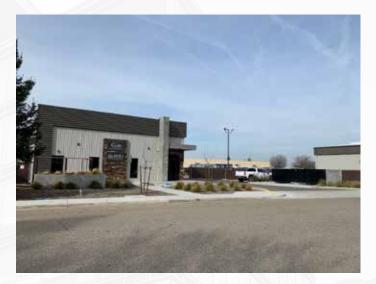

# FOR LEASE • 7,865 SF • Visalia's Industrial Park

### LISTING HIGHLIGHTS

Very nice industrial building located in Visalia's Industrial Park. Modern office area with reception, 2 private offices, bull pen, conference room and break area. Great access to and from Hwy 198 and Hwy 99. Newer construction with large yard area with 3 gates.