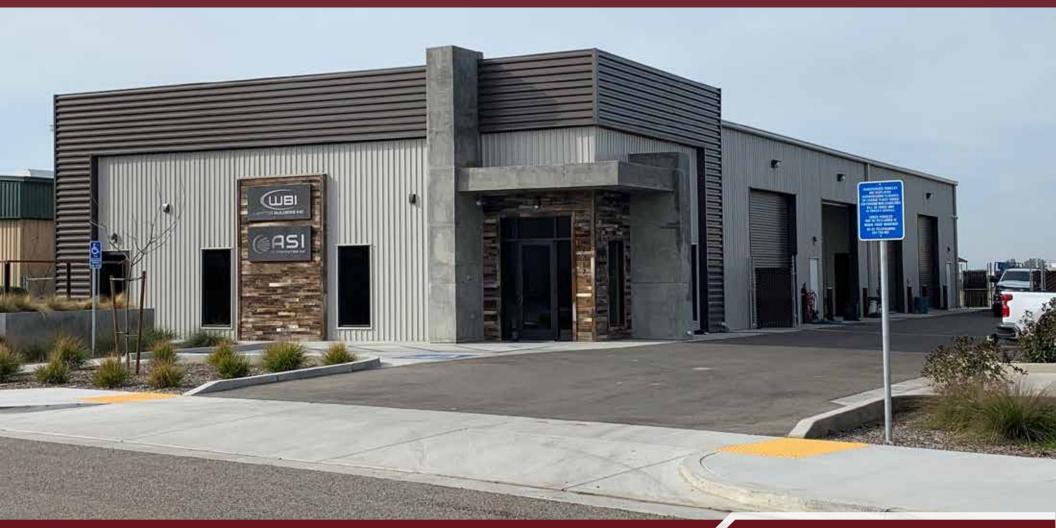

# FOR LEASE • 7,865 SF • Visalia's Industrial Park

## 2 Private Offices, Bull Pen, Conference Room & Break Area

1217 N. Century Street VISALIA, CA 93291

FOR LEASE • 7,865 SF Visalia's Industrial Park

MARC GRIFFITHSZEEB COMMERCIAL BROKER ASSOCIATEDRE# 01434697- 559.625.2128 x12 - marc@zeebre.com

### LISTING HIGHLIGHTS

Very nice industrial building located in Visalia's Industrial Park. Modern office area with reception, 2 private offices, bull pen, conference room and break area. Great access to and from Hwy 198 and Hwy 99. Newer construction with large yard area with 3 gates.