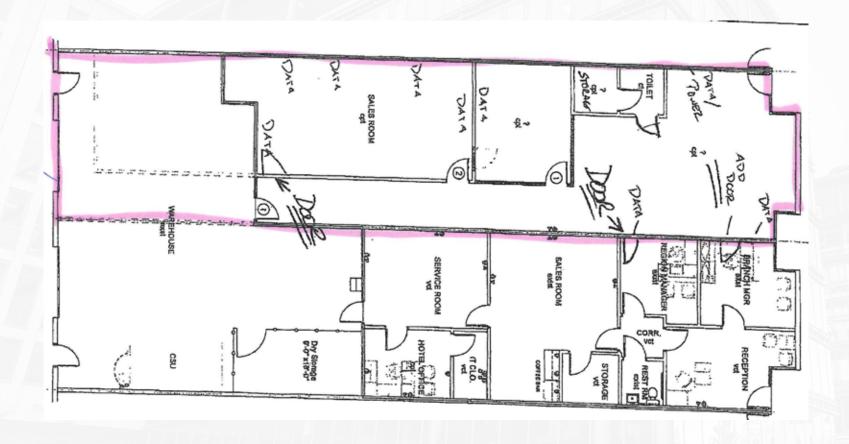

#### FLOOR PLAN & OVERVIEW

Office/ Retail space with 1 office ,bullpen/showroom, and approx 500sf of shop or storage space. Located in Visalia's Industrial area. Available May 1, 2024. Call to schedule an appointment to see, please do not disturb Tenants