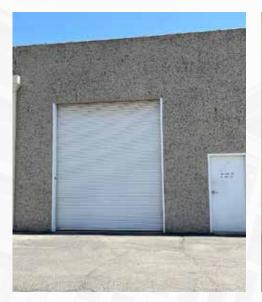

r Retail w/ Storage 1 Office • Bullpen/Showroom & Approx 500sf of Shop or Storage Space

1339 N Plaza Dr.. Visalia, CA 93291



FOR LEASE • 2,400 SF - OFFICE OR RETAIL W/STORAGE

MARTY ZEEB ZEEB COMMERCIAL BROKER

DRE# 00847045 - 559.625.2128 x11 - zeeb@aol.com



Visalia's Most Respected Commercial Real Estate Firm 132 N. Akers St., Visalia, CA 93291 • (559) 625-2128

#### FLOOR PLAN & OVERVIEW

Office/ Retail space with 1 office ,bullpen/showroom, and approx 500sf of shop or storage space. Located in Visalia's Industrial area. Available May 1, 2024. Call to schedule an appointment to see, please do not disturb Tenants





132 N. Akers St., Visalia, CA 93291 · (559) 625-2128

## FOR LEASE • 2,400 SF • Office or Retail w/Storage 1339 N. Plaza Blvd. Visalia, CA 93291

### INTERIOR PHOTOS













### **DEMOGRAPHICS**

| POPULATION            |        |        |         |  |
|-----------------------|--------|--------|---------|--|
|                       | 1 Mile | 3 Mile | 5 Mile  |  |
| 2018 TOTAL POPULATION | 10,587 | 72,322 | 131,771 |  |
| Average Age           | 26.1   | 30.9   | 31.8    |  |
| Average Age (Male)    | 25.6   | 30.3   | 31.0    |  |
| Average Age (Female)  | 27.2   | 32.6   | 33.5    |  |

| HOUSEHOLDS          | 1 Mile    | 3 Mile    | 5 Mile    |
|---------------------|-----------|-----------|-----------|
| Total Households    | 2,906     | 22,900    | 43,502    |
| # of Persons per HH | 3.6       | 3.2       | 3.0       |
| Average HH Income   | \$48,244  | \$64,358  | \$66,694  |
| Average House Value | \$177,045 | \$263,934 | \$276,893 |



132