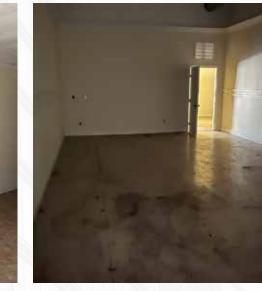

w/ Storage 1 Office • Bullpen/Showroom & Approx 500sf of Shop or Storage Space

1339 N Plaza Dr.. Visalia, CA 93291



FOR LEASE • 2,400 SF - OFFICE OR RETAIL W/STORAGE

MARTY ZEEB ZEEB COMMERCIAL BROKER

DRE# 00847045 - 559.625.2128 x11 - zeeb@aol.com



Visalia's Most Respected Commercial Real Estate Firm 132 N. Akers St., Visalia, CA 93291 • (559) 625-2128

#### FLOOR PLAN & OVERVIEW

Office/ Retail space with 1 office ,bullpen/showroom, and approx 500sf of shop or storage space. Located in Visalia's Industrial area. Available May 1, 2024. Call to schedule an appointment to see, please do not disturb Tenants





132 N. Akers St., Visalia, CA 93291 · (559) 625-2128

## FOR LEASE • 2,400 SF • Office or Retail w/Storage 1339 N. Plaza Blvd. Visalia, CA 93291

### INTERIOR PHOTOS













### **DEMOGRAPHICS**

| POPULATION            |        |        |         |  |
|-----------------------|--------|--------|---------|--|
|                       | 1 Mile | 3 Mile | 5 Mile  |  |
| 2018 TOTAL POPULATION | 10,587 | 72,322 | 131,771 |  |
| Average Age           | 26.1   | 30.9   | 31.8    |  |
| Average Age (Male)    | 25.6   | 30.3   | 31.0    |  |
| Average Age (Female)  | 27.2   | 32.6   | 33.5    |  |

| HOUSEHOLDS          | 1 Mile    | 3 Mile    | 5 Mile    |
|---------------------|-----------|-----------|-----------|
| Total Households    | 2,906     | 22,900    | 43,502    |
| # of Persons per HH | 3.6       | 3.2       | 3.0       |
| Average HH Income   | \$48,244  | \$64,358  | \$66,694  |
| Average House Value | \$177,045 | \$263,934 | \$276,893 |



132 N. Aker