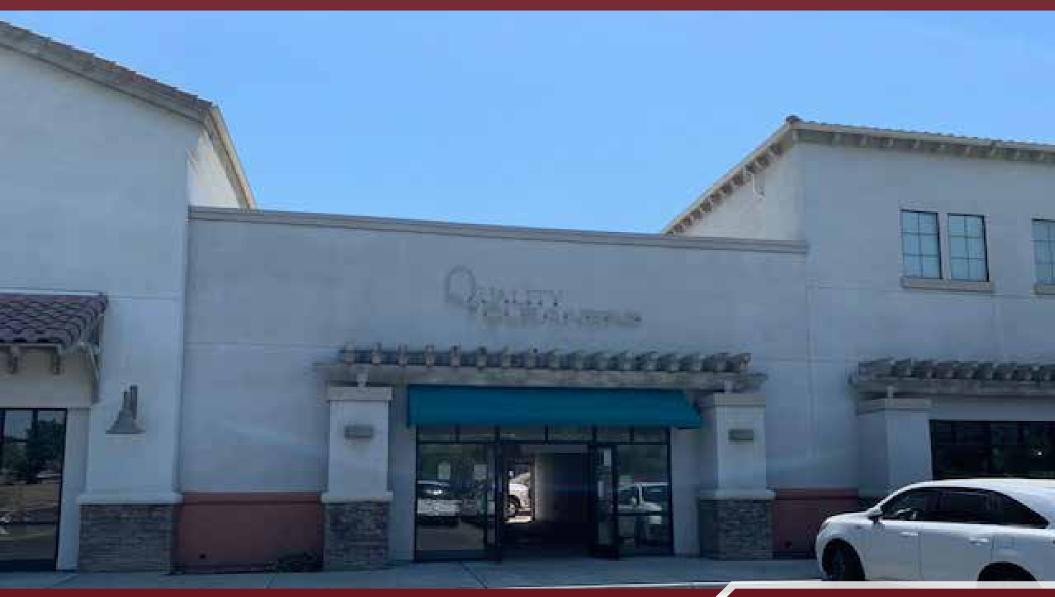

## LISTING HIGHLIGHTS

Retail space available in North Hanford in the highly sought after Fargo Crossing Shopping Center. Former dry cleaners with approximately 1,450 square feet of space available with excellent visibility. Fargo Crossing is an excellent retail destination offering food, beverage, and shopping. Tenant will pay a prorated portion of the water and sewer.