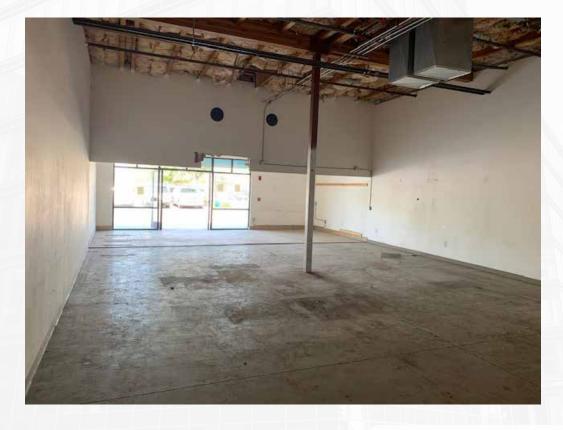

## LISTING HIGHLIGHTS

Retail space available in North Hanford in the highly sought after Fargo Crossing Shopping Center. Former dry cleaners with approximately 1,450 square feet of space available with excellent visibility. Fargo Crossing is an excellent retail destination offering food, beverage, and shopping. Tenant will pay a prorated portion of the water and sewer.

| LEASE RATE    | \$1.50 per sf plus NNN's |
|---------------|--------------------------|
| AVAILABLE SF: | 1,450 SF                 |
| YEAR BUILT:   | 2007                     |
| LAND AC:      | 2.399 AC                 |
| ZONING:       | Commercial Retail        |
|               |                          |