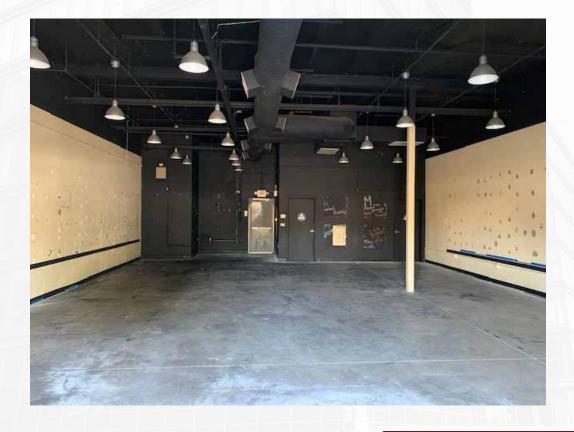

## LISTING HIGHLIGHTS

Retail space available in North Hanford in the highly sought after Fargo Crossing Shopping Center. Former print studio with approximately 1,650 square feet of space available in a corner unit with excellent visibility. Fargo Crossing is an excellent retail destination offering food, beverage, and shopping. Tenant will pay a prorated portion of the water and sewer.

| LEASE RATE    | \$1.50 per sf plus NNN's |  |
|---------------|--------------------------|--|
| AVAILABLE SF: | 1,650 SF                 |  |
| YEAR BUILT:   | 2007                     |  |
| LAND AC:      | 2.399 AC                 |  |
| ZONING:       | Commercial Retail        |  |
|               |                          |  |