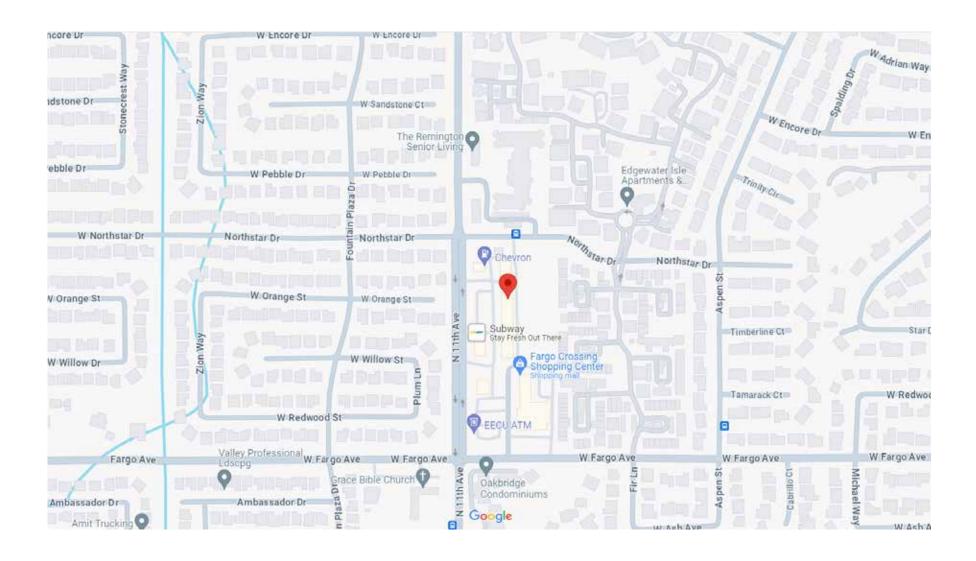

reliable, however broker

makes no guarantee as to its current validity.

## **DEMOGRAPHICS**

| POPULATION            | 1 Mile | 3 Mile | 5 Mile  |
|-----------------------|--------|--------|---------|
| 2018 TOTAL POPULATION | 10,587 | 72,322 | 131,771 |
| Average Age           | 26.1   | 30.9   | 31.8    |
| Average Age (Male)    | 25.6   | 30.3   | 31.0    |
| Average Age (Female)  | 27.2   | 32.6   | 33.5    |

| HOUSEHOLDS          | 1 Mile    | 3 Mile    | 5 Mile    |
|---------------------|-----------|-----------|-----------|
| Total Households    | 2,906     | 22,900    | 43,502    |
| # of Persons per HH | 3.6       | 3.2       | 3.0       |
| Average HH Income   | \$48,244  | \$64,358  | \$66,694  |
| Average House Value | \$177,045 | \$263,934 | \$276,893 |





## **AERIAL**





132 N. Akers St., Visalia, CA 93291 · (559) 625-2128