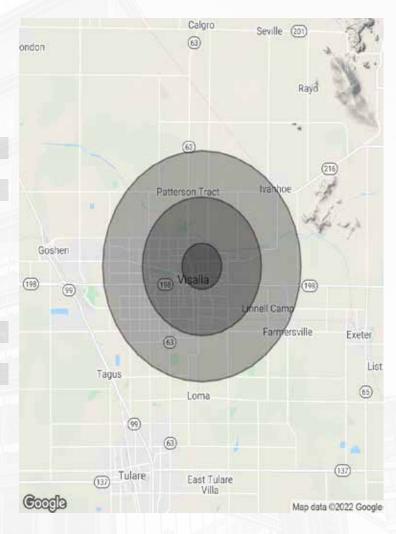

## **DEMOGRAPHICS**

| POPULATION            | 1 Mile | 3 Mile | 5 Mile  |
|-----------------------|--------|--------|---------|
| 2018 TOTAL POPULATION | 10,587 | 72,322 | 131,771 |
| Average Age           | 26.1   | 30.9   | 31.8    |
| Average Age (Male)    | 25.6   | 30.3   | 31.0    |
| Average Age (Female)  | 27.2   | 32.6   | 33.5    |

| HOUSEHOLDS          | 1 Mile    | 3 Mile    | 5 Mile    |
|---------------------|-----------|-----------|-----------|
| Total Households    | 2,906     | 22,900    | 43,502    |
| # of Persons per HH | 3.6       | 3.2       | 3.0       |
| Average HH Income   | \$48,244  | \$64,358  | \$66,694  |
| Average House Value | \$177,045 | \$263,934 | \$276,893 |