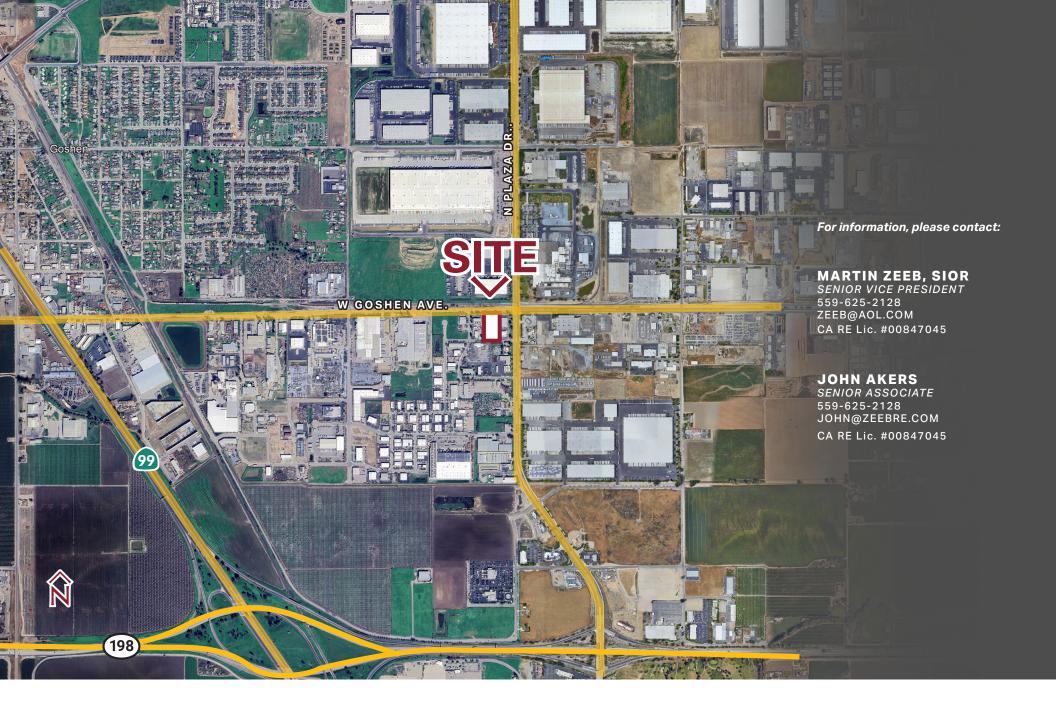

#### **LOCATION DESCRIPTION**

Located at 9415 W Goshen Avenue in Visalia'a Industrial park approximately 1.3± to Highway 99. On the northwest corner of Goshen and Plaza drive.