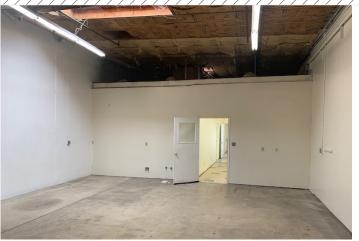

#### PROPERTY DESCRIPTION

This office space has 3 offices, work room and restroom. There is a 720± sq.ft shop or storage space. Located in Visalia's Industrial area with desirable street frontage. Available September 1, 2024.