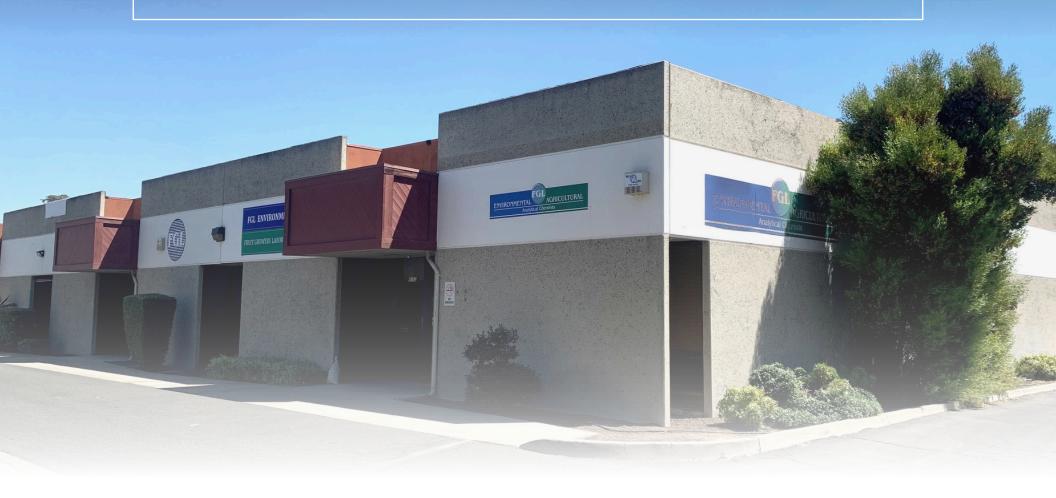

### **AVAILABLE FOR LEASE**

OFFICE WITH STORAGE

**Building Size:** 1,800± SF

**Cross Streets:** North Plaza Drive

**Property Type:** Office Building with Storage

**Existing Build-Out:** Fully Improved

Year Built: 1981

#### **LOCATION DESCRIPTION**

Located at 9415 W Goshen Avenue in Visalia'a Industrial park approximately 1.3± to Highway 99. On the northwest corner of Goshen and Plaza drive.