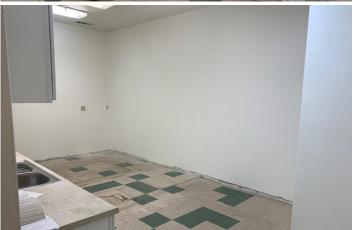

#### PROPERTY DESCRIPTION

This office space has 3 offices, work room and restroom. There is a 720± sq.ft shop or storage space. Located in Visalia's Industrial area with desirable street frontage. Available September 1, 2024.