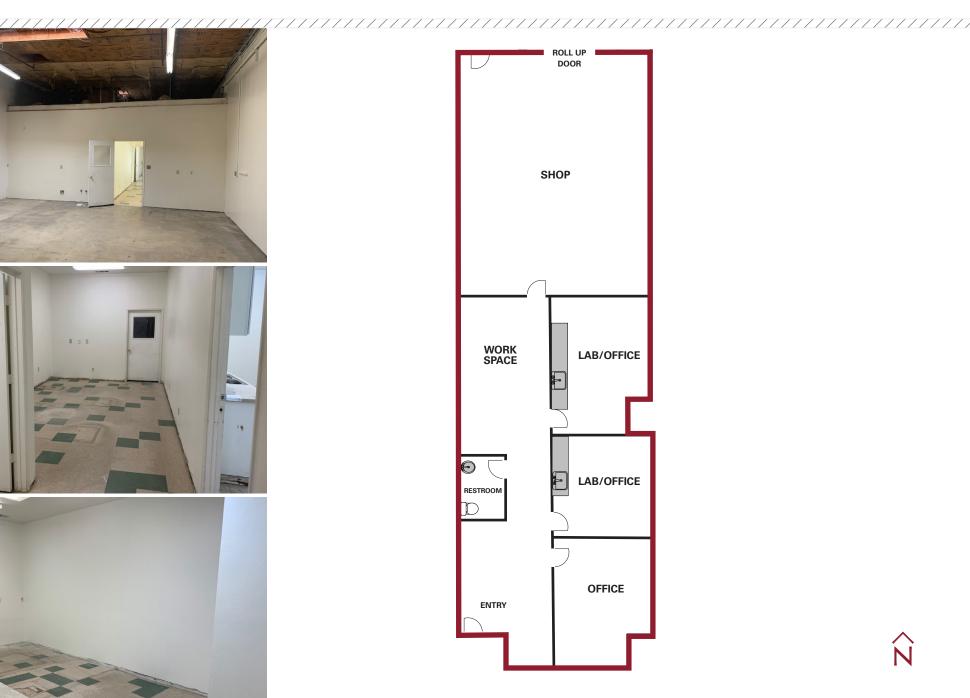

### **AVAILABLE FOR LEASE**

OFFICE WITH STORAGE

**Building Size:** 1,800± SF

**Cross Streets:** North Plaza Drive

**Property Type:** Office Building with Storage

**Existing Build-Out:** Fully Improved

Year Built: 1981

Zoning: Industrial

081-100-018 (Tulare County) APN:

#### PROPERTY DESCRIPTION

This office space has 3 offices, work room and restroom. There is a 720± sq.ft shop or storage space. Located in Visalia's Industrial area with desirable street frontage. Available September 1, 2024.