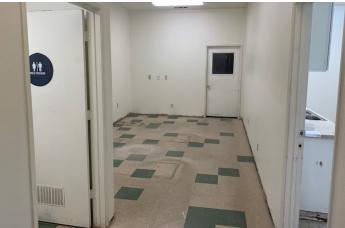

#### PROPERTY DESCRIPTION

This office space has 3 offices, work room and restroom. There is a 720± sq.ft shop or storage space. Located in Visalia's Industrial area with desirable street frontage. Available September 1, 2024.