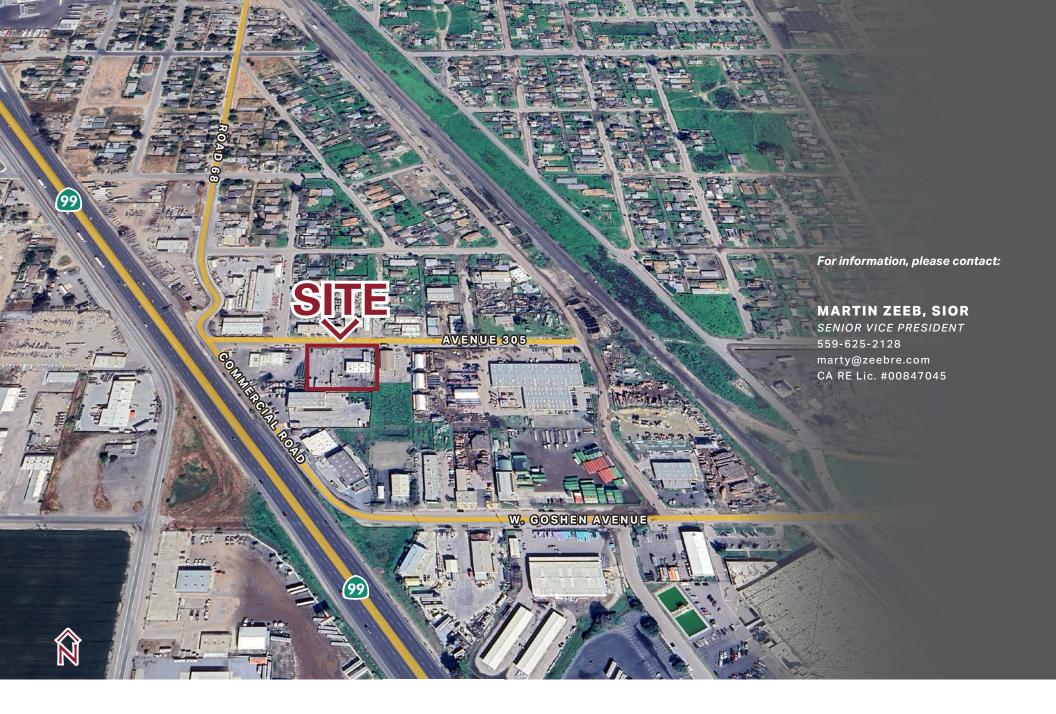

## **6835 AVENUE 305**

VISALIA, CA

MARTIN ZEEB, SIOR SENIOR VICE PRESIDENT 559-625-2128 MARTY@ZEEBRE.COM CA RE Lic. #00847045 Independently Owned and Operated | Corporate License #00020875 | Zeebre.com The distributor of this communication is performing acts for which a real estate license is required. The information contained herein has been obtained from sources deemed reliable but has not been verified and no guarantee, warranty or representation, either express or implied, is made with respect to such information. Terms of sale or lease and availability are subject to change or withdrawal without notice.

## **HIGHLIGHTS**

- Prime Location 1/2 Block From Highway 99
- Convenient Access to Highway 99 and Highway 198
- Ideal for "Last Mile" Deliveries in Tulare County
- Large Fenced and Paved Yard
- Truck and Trailer Parking
- 3 Phase Electrical
- 10 Dock High Cross Dock Doors
- All LED Lighting

| Building Size:<br>Office Space: | 4,000± SF<br>480± SF            |
|---------------------------------|---------------------------------|
| Lot Size:                       | 1.04± Acres                     |
| Cross Streets:                  | Commercial Road and Effie Drive |
| Property Subtype:               | Cross Dock Trucking Warehouse   |
| Ceiling Height:                 | 12'-14'                         |
| Dock High Doors:                | 10                              |
| Ramp:                           | 1 Drive In                      |
| Parking:                        | Ample                           |
| Year Built:                     | 1978                            |
| Zoning:                         | Industrial                      |
| APN:                            | 075-250-038 (Tulare County)     |