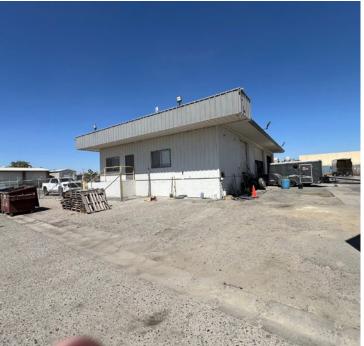

4,000 ± SF BUILDING, 1.04 ± AC

## **HIGHLIGHTS**

- Prime Location 1/2 Block From Highway 99
- Convenient Access to Highway 99 and Highway 198
- Ideal for "Last Mile" Deliveries in Tulare County
- Large Fenced and Paved Yard
- Truck and Trailer Parking
- 3 Phase Electrical
- 10 Dock High Cross Dock Doors
- All LED Lighting

| Building Size:<br>Office Space: | 4,000± SF<br>480± SF            |
|---------------------------------|---------------------------------|
| Lot Size:                       | 1.04± Acres                     |
| Cross Streets:                  | Commercial Road and Effie Drive |
| Property Subtype:               | Cross Dock Trucking Warehouse   |
| Ceiling Height:                 | 12'-14'                         |
| Dock High Doors:                | 10                              |
| Ramp:                           | 1 Drive In                      |
| Parking:                        | Ample                           |
| Year Built:                     | 1978                            |
| Zoning:                         | Industrial                      |
| APN:                            | 075-250-038 (Tulare County)     |