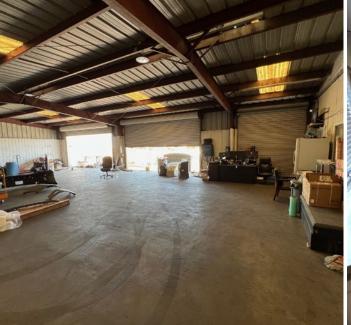

4,000 ± SF BUILDING, 1.04 ± AC

## **HIGHLIGHTS**

- Prime Location 1/2 Block From Highway 99
- Convenient Access to Highway 99 and Highway 198
- Ideal for "Last Mile" Deliveries in Tulare County
- Large Fenced and Paved Yard
- Truck and Trailer Parking
- 3 Phase Electrical
- 10 Dock High Cross Dock Doors
- All LED Lighting

| Building Size:<br>Office Space: | 4,000± SF<br>480± SF            |
|---------------------------------|---------------------------------|
| Lot Size:                       | 1.04± Acres                     |
| Cross Streets:                  | Commercial Road and Effie Drive |
| Property Subtype:               | Cross Dock Trucking Warehouse   |
| Ceiling Height:                 | 12'-14'                         |
| Dock High Doors:                | 10                              |
| Ramp:                           | 1 Drive In                      |
| Parking:                        | Ample                           |
| Year Built:                     | 1978                            |
| Zoning:                         | Industrial                      |
| APN:                            | 075-250-038 (Tulare County)     |