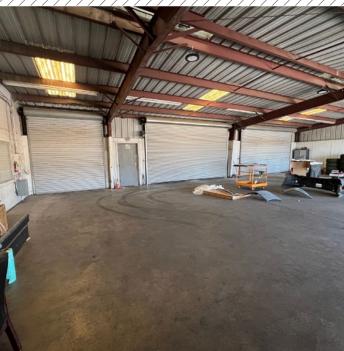

## **HIGHLIGHTS**

- Prime Location 1/2 Block From Highway 99
- Convenient Access to Highway 99 and Highway 198
- Ideal for "Last Mile" Deliveries in Tulare County
- Large Fenced and Paved Yard
- Truck and Trailer Parking
- 3 Phase Electrical
- 10 Dock High Cross Dock Doors
- All LED Lighting

| Building Size:<br>Office Space: | 4,000± SF<br>480± SF            |
|---------------------------------|---------------------------------|
| Lot Size:                       | 1.04± Acres                     |
| Cross Streets:                  | Commercial Road and Effie Drive |
| Property Subtype:               | Cross Dock Trucking Warehouse   |
| Ceiling Height:                 | 12'-14'                         |
| Dock High Doors:                | 10                              |
| Ramp:                           | 1 Drive In                      |
| Parking:                        | Ample                           |
| Year Built:                     | 1978                            |
| Zoning:                         | Industrial                      |
| APN:                            | 075-250-038 (Tulare County)     |