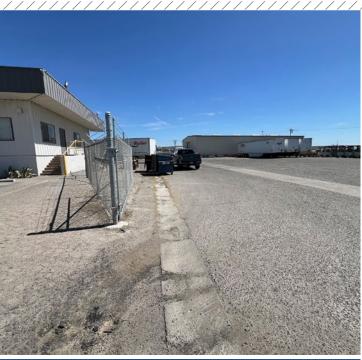

## **HIGHLIGHTS**

- Prime Location 1/2 Block From Highway 99
- Convenient Access to Highway 99 and Highway 198
- Ideal for "Last Mile" Deliveries in Tulare County
- Large Fenced and Paved Yard
- Truck and Trailer Parking
- 3 Phase Electrical
- 10 Dock High Cross Dock Doors
- All LED Lighting

| Building Size:<br>Office Space: | 4,000± SF<br>480± SF            |
|---------------------------------|---------------------------------|
| Lot Size:                       | 1.04± Acres                     |
| Cross Streets:                  | Commercial Road and Effie Drive |
| Property Subtype:               | Cross Dock Trucking Warehouse   |
| Ceiling Height:                 | 12'-14'                         |
| Dock High Doors:                | 10                              |
| Ramp:                           | 1 Drive In                      |
| Parking:                        | Ample                           |
| Year Built:                     | 1978                            |
| Zoning:                         | Industrial                      |
| APN:                            | 075-250-038 (Tulare County)     |