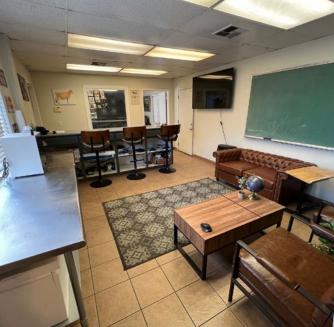

4,000 ± SF BUILDING, 1.04 ± AC

## **HIGHLIGHTS**

- Prime Location 1/2 Block From Highway 99
- Convenient Access to Highway 99 and Highway 198
- Ideal for "Last Mile" Deliveries in Tulare County
- Large Fenced and Paved Yard
- Truck and Trailer Parking
- 3 Phase Electrical
- 10 Dock High Cross Dock Doors
- All LED Lighting

| Building Size:<br>Office Space: | 4,000± SF<br>480± SF            |
|---------------------------------|---------------------------------|
| Lot Size:                       | 1.04± Acres                     |
| Cross Streets:                  | Commercial Road and Effie Drive |
| Property Subtype:               | Cross Dock Trucking Warehouse   |
| Ceiling Height:                 | 12'-14'                         |
| Dock High Doors:                | 10                              |
| Ramp:                           | 1 Drive In                      |
| Parking:                        | Ample                           |
| Year Built:                     | 1978                            |
| Zoning:                         | Industrial                      |
| APN:                            | 075-250-038 (Tulare County)     |