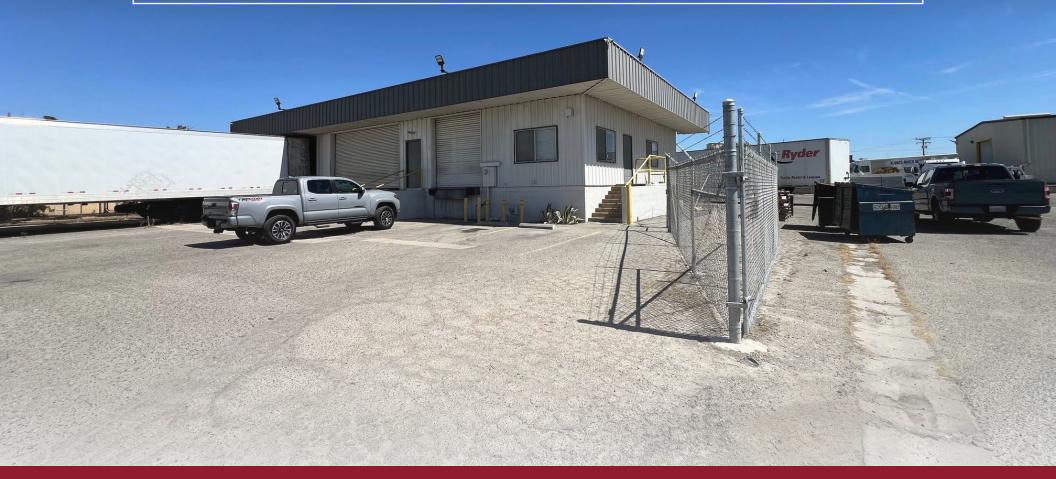

4,000 ± SF BUILDING, 1.04 ± AC

## **HIGHLIGHTS**

- Prime Location 1/2 Block From Highway 99
- Convenient Access to Highway 99 and Highway 198
- Ideal for "Last Mile" Deliveries in Tulare County
- Large Fenced and Paved Yard
- Truck and Trailer Parking
- 3 Phase Electrical
- 10 Dock High Cross Dock Doors
- All LED Lighting

| Building Size:<br>Office Space: | 4,000± SF<br>480± SF            |
|---------------------------------|---------------------------------|
| Lot Size:                       | 1.04± Acres                     |
| Cross Streets:                  | Commercial Road and Effie Drive |
| Property Subtype:               | Cross Dock Trucking Warehouse   |
| Ceiling Height:                 | 12'-14'                         |
| Dock High Doors:                | 10                              |
| Ramp:                           | 1 Drive In                      |
| Parking:                        | Ample                           |
| Year Built:                     | 1978                            |
| Zoning:                         | Industrial                      |
| APN:                            | 075-250-038 (Tulare County)     |