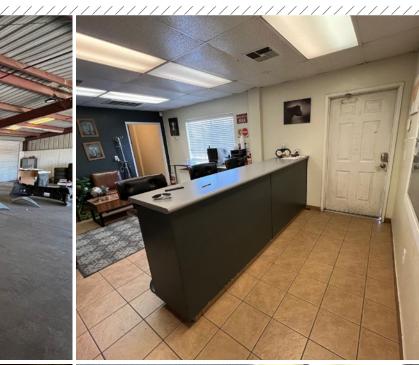

4,000 ± SF BUILDING, 1.04 ± AC

## **HIGHLIGHTS**

- Prime Location 1/2 Block From Highway 99
- Convenient Access to Highway 99 and Highway 198
- Ideal for "Last Mile" Deliveries in Tulare County
- Large Fenced and Paved Yard
- Truck and Trailer Parking
- 3 Phase Electrical
- 10 Dock High Cross Dock Doors
- All LED Lighting

| Building Size:<br>Office Space: | 4,000± SF<br>480± SF            |
|---------------------------------|---------------------------------|
| Lot Size:                       | 1.04± Acres                     |
| Cross Streets:                  | Commercial Road and Effie Drive |
| Property Subtype:               | Cross Dock Trucking Warehouse   |
| Ceiling Height:                 | 12'-14'                         |
| Dock High Doors:                | 10                              |
| Ramp:                           | 1 Drive In                      |
| Parking:                        | Ample                           |
| Year Built:                     | 1978                            |
| Zoning:                         | Industrial                      |
| APN:                            | 075-250-038 (Tulare County)     |