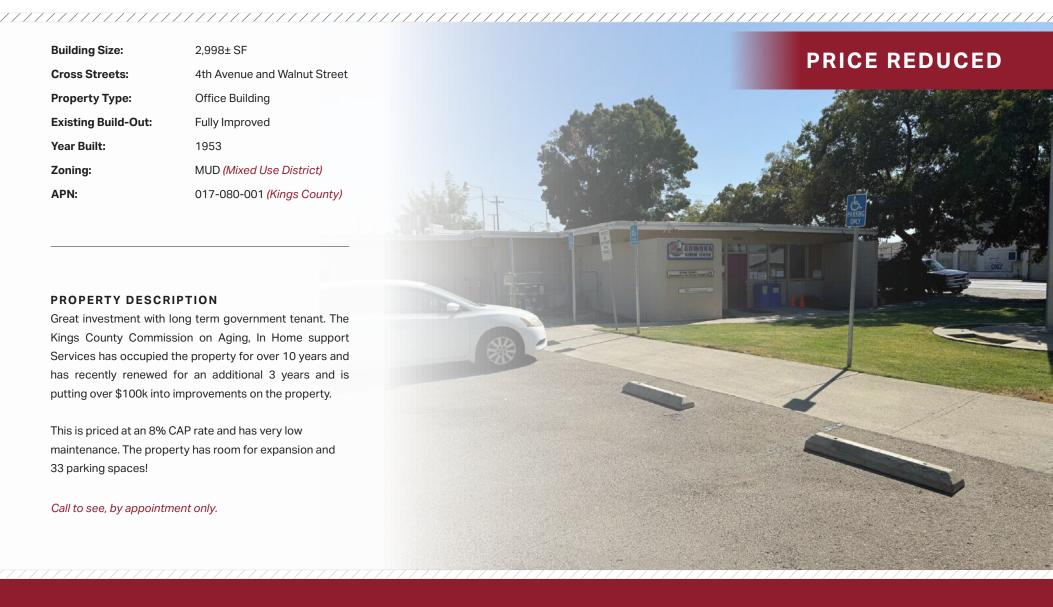

**Building Size:** 2.998± SF

**Cross Streets:** 4th Avenue and Walnut Street

**Property Type:** Office Building

**Existing Build-Out:** Fully Improved

**Year Built:** 1953

MUD (Mixed Use District) Zoning:

APN: 017-080-001 (Kings County)

## PROPERTY DESCRIPTION

Great investment with long term government tenant. The Kings County Commission on Aging, In Home support Services has occupied the property for over 10 years and has recently renewed for an additional 3 years and is putting over \$100k into improvements on the property.

This is priced at an 8% CAP rate and has very low maintenance. The property has room for expansion and 33 parking spaces!

Call to see, by appointment only.