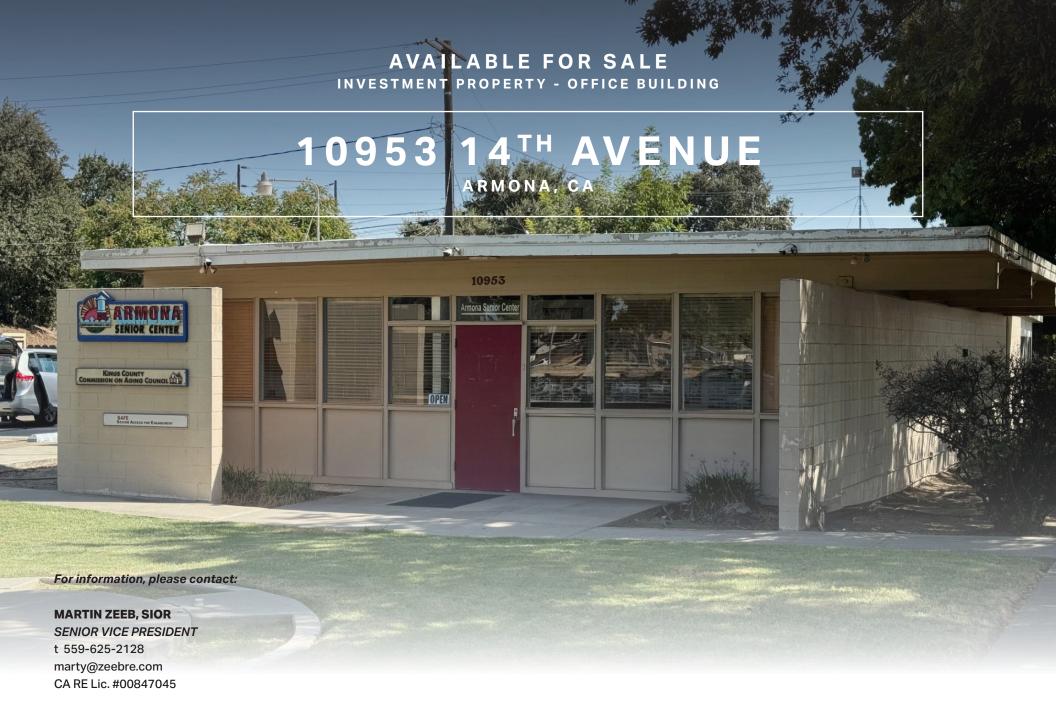

Independently Owned and Operated | Corporate License #00020875 | zeebre.com

**OFFICE:** 3447 S. Demaree St., Visalia, CA 93277, t 559-625-2128

The distributor of this communication is performing acts for which a real estate license is required. The information contained herein has been obtained from sources deemed reliable but has not been verified and no guarantee, warranty or representation, either express or implied, is made with respect to such information. Terms of sale or lease and availability are subject to change or withdrawal without notice.





**Building Size:** 2.998± SF

**Cross Streets:** 4th Avenue and Walnut Street

**Property Type:** Office Building

**Existing Build-Out:** Fully Improved

**Year Built:** 1953

MUD (Mixed Use District) Zoning:

APN: 017-080-001 (Ki