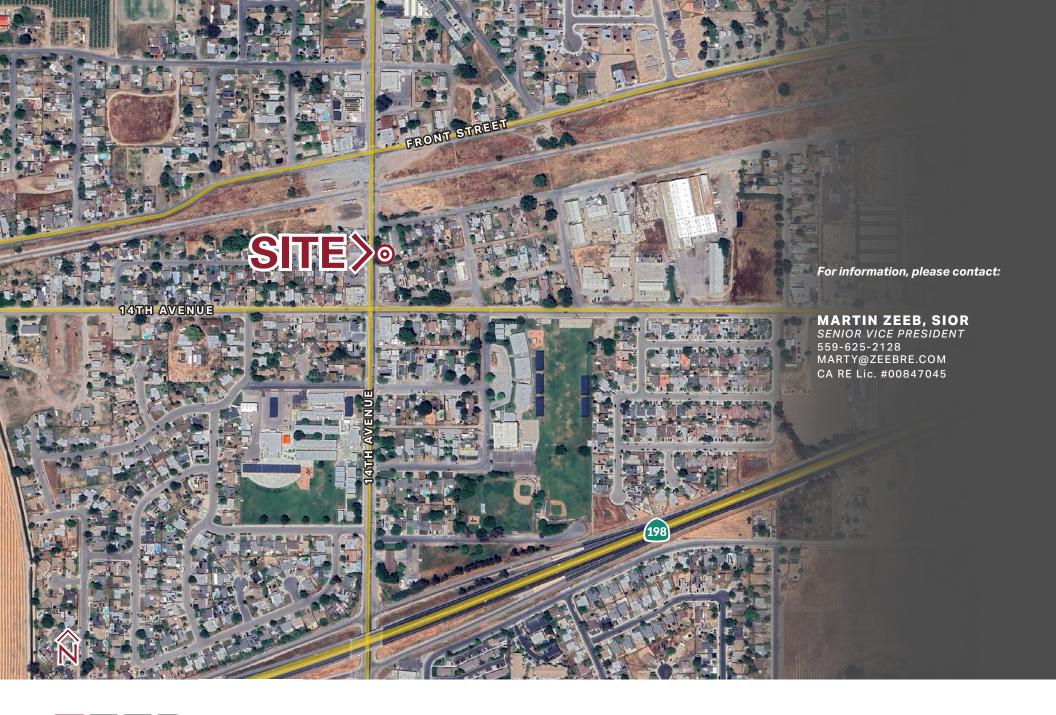

**Building Size:** 2.998± SF

**Cross Streets:** 4th Avenue and Walnut Street

**Property Type:** Office Building

**Existing Build-Out:** Fully Improved

**Year Built:** 1953

MUD (Mixed Use District) Zoning:

APN: 017-080-001 (Kings County)

## PROPERTY DESCRIPTION

Great investment with long term government tenant. The Kings County Commission on Aging, In Home support Services has occupied the property for over 10 years and has recently renewed for an additional 3 years and is putting over \$100k into improvements on the property.

## **10953 14TH AVENUE** ARMONA, CA