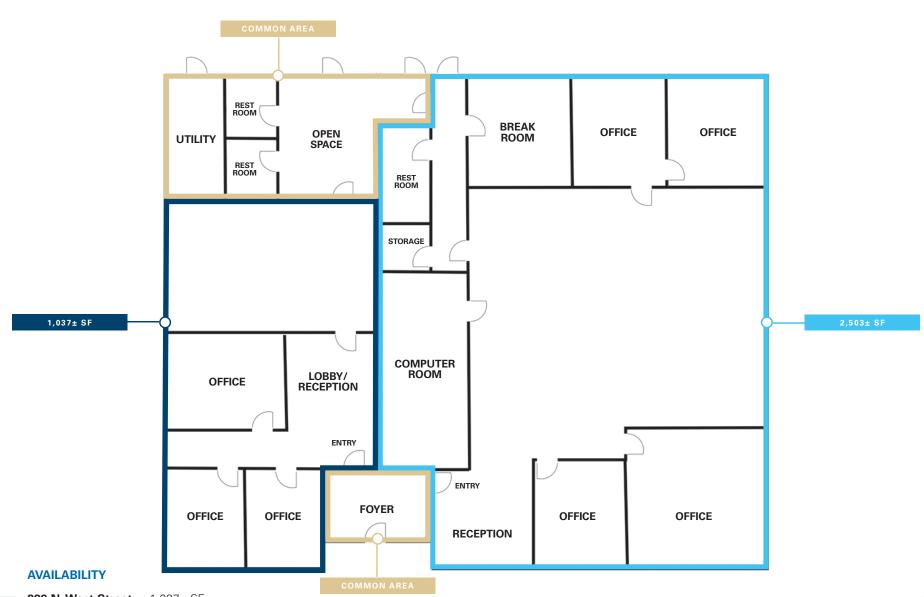

VISALIA, CA

**229 N. West Street** - 1,037± SF

**227 N. West Street** - 2,503± SF

IMAGES

VISALIA, CA

IMAGES

MAP