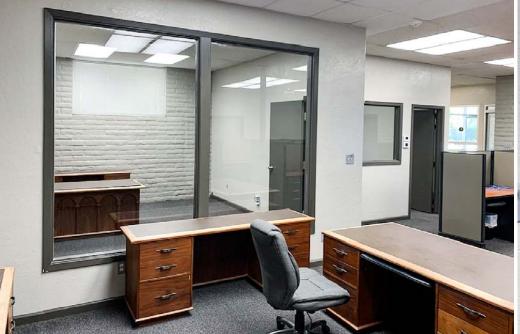

#### **HIGHLIGHTS**

- Free Standing Building
- Secured Fenced Parking Lot
- Full Build-Out
- In Place Cubicles
- Kitchen
- Downtown District
- Close to Kaweah Health Medical Center
- Quick access to Highway 198

VISALIA, CA

**229 N. West Street** - 1,037± SF

**227 N. West Street** - 2,503± SF

IMAGES

VISALIA, CA

IMAGES

MAP