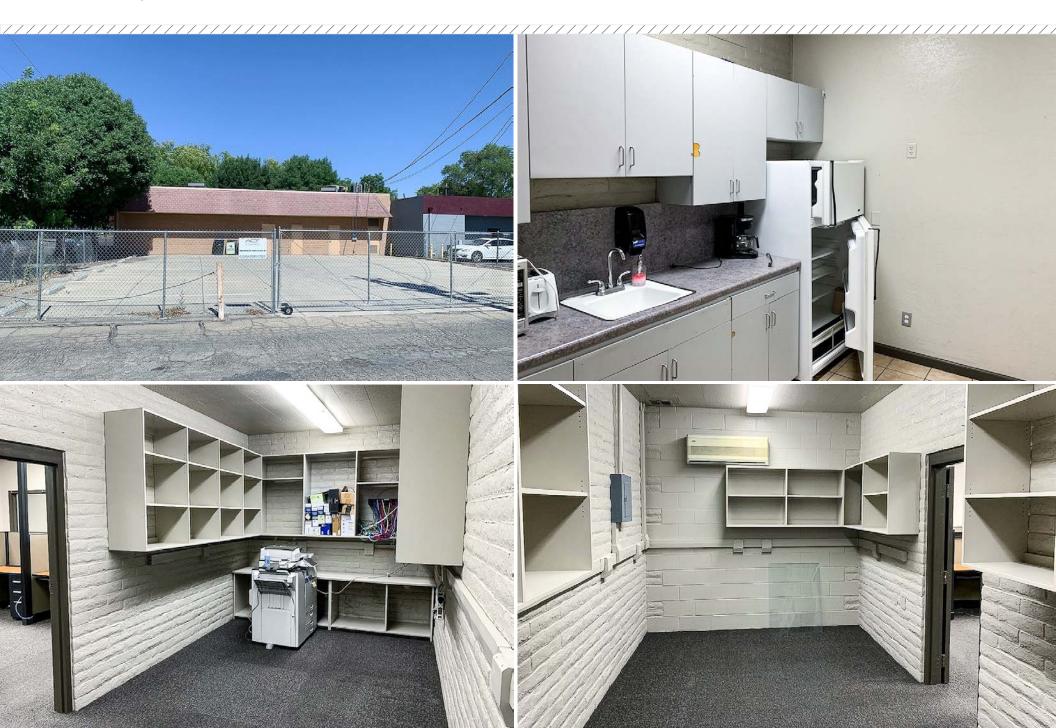

#### **HIGHLIGHTS**

- Free Standing Building
- Secured Fenced Parking Lot
- Full Build-Out
- In Place Cubicles
- Kitchen
- Downtown District
- Close to Kaweah Health Medical Center
- Quick access to Highway 198

VISALIA, CA

**229 N. West Street** - 1,037± SF

**227 N. West Street** - 2,503± SF

IMAGES

VISALIA, CA

IMAGES

MAP