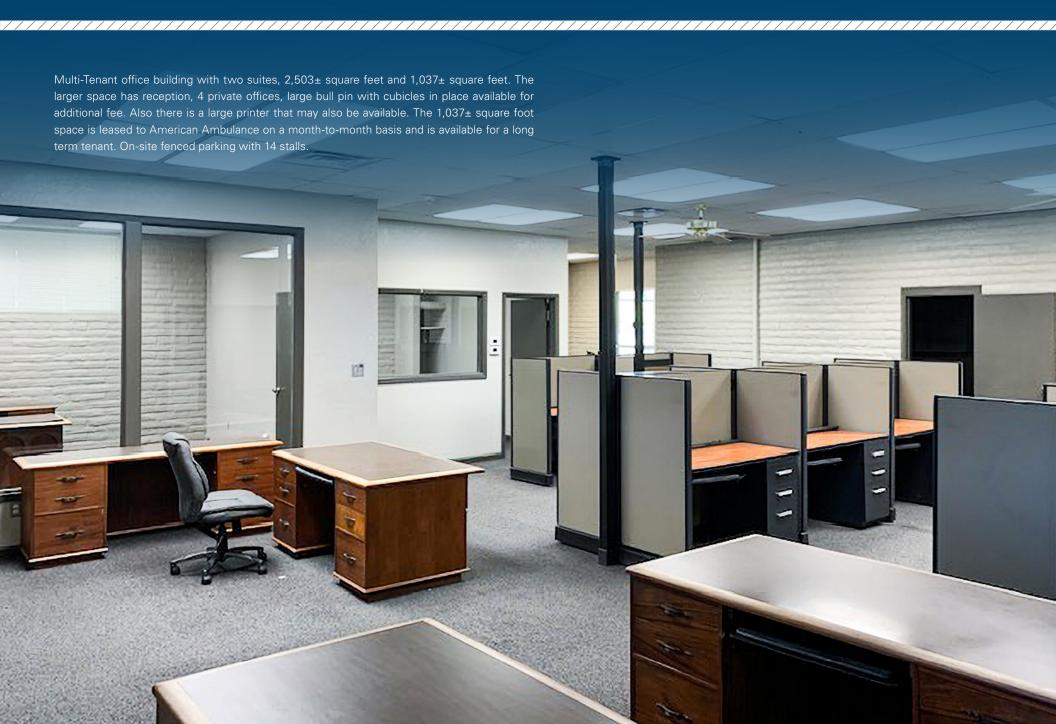

#### 227 & 229 N. WEST STREET

VISALIA, CA

**PROPERTY** INFORMATION

Availability: Two Suites 227 N. West Street: 2,503± SF 229 N. West Street: 1,037± SF

Lot Size: 8,712± SF

Tenancy: Multiple

**Property** Office Building

Subtype:

**Ceiling Height:** 10'

**Building Class:** 

**Parking Ratio:** 14 Stalls

**Year Built:** 1970

Zoning: D-MU (Downtown Mixed Use)

093-185-003 (Tulare County) APN: