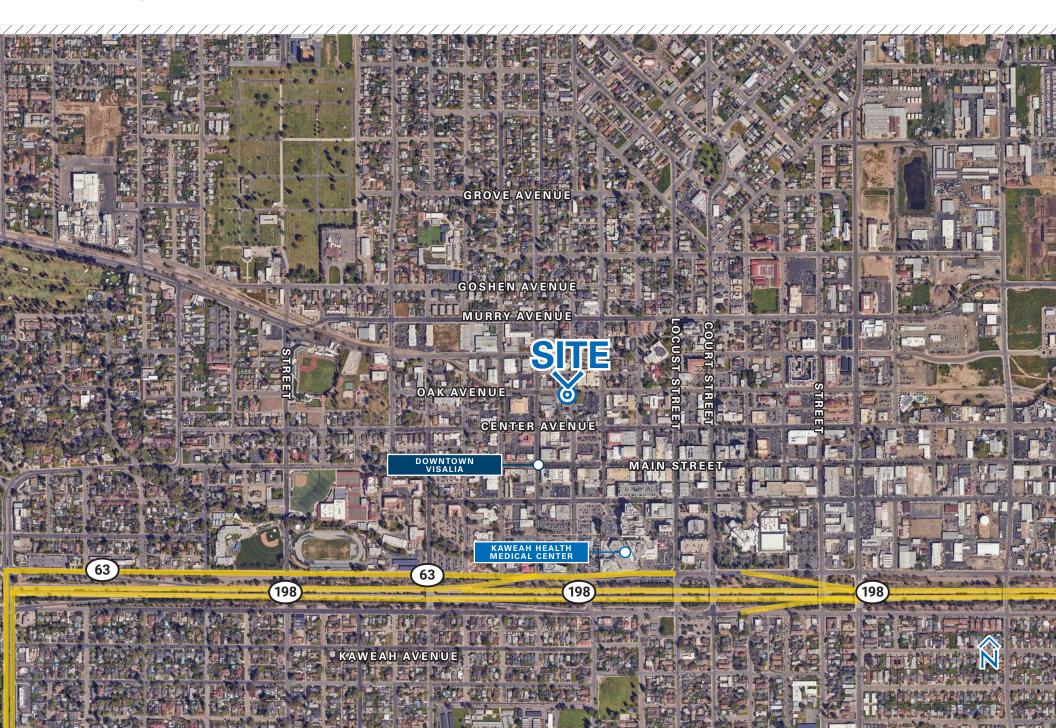

VISALIA, CA

**229 N. West Street** - 1,037± SF

**227 N. West Street** - 2,503± SF

IMAGES

VISALIA, CA

IMAGES

MAP