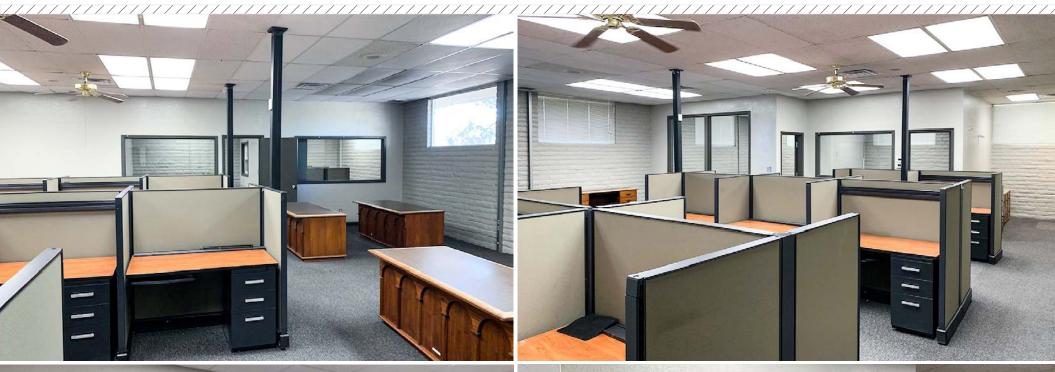

#### **HIGHLIGHTS**

- Free Standing Building
- Secured Fenced Parking Lot
- Full Build-Out
- In Place Cubicles
- Kitchen
- Downtown District
- Close to Kaweah Health Medical Center
- Quick access to Highway 198

VISALIA, CA

**229 N. West Street** - 1,037± SF

**227 N. West Street** - 2,503± SF

IMAGES

VISALIA, CA

IMAGES

MAP