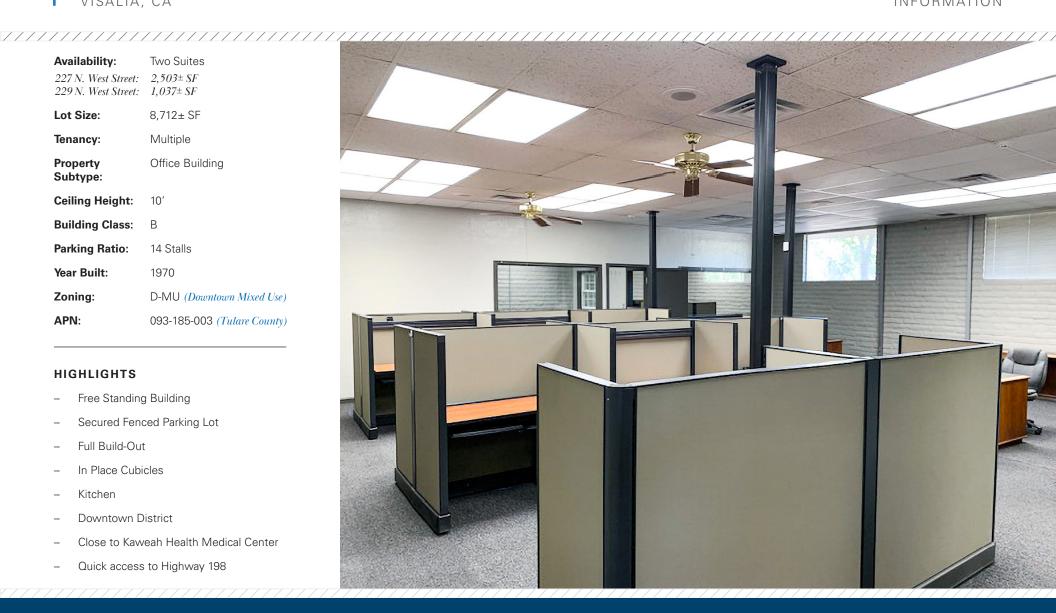

#### 227 & 229 N. WEST STREET

VISALIA, CA

**PROPERTY** INFORMATION

Availability: Two Suites 227 N. West Street: 2,503± SF 229 N. West Street: 1,037± SF

Lot Size: 8,712± SF

Tenancy: Multiple

**Property** Office Building

Subtype:

**Ceiling Height:** 10'

**Building Class:** 

**Parking Ratio:** 14 Stalls

**Year Built:** 1970

Zoning: D-MU (Downtown Mixed Use)

093-185-003 (Tulare County) APN:

#### **HIGHLIGHTS**

- Free Standing Building
- Secured Fenced Parking Lot
- Full Build-Out
- In Place Cubicles
- Kitchen
- Downtown District
- Close to Kaweah Health Medical Center
- Quick access to Highway 198