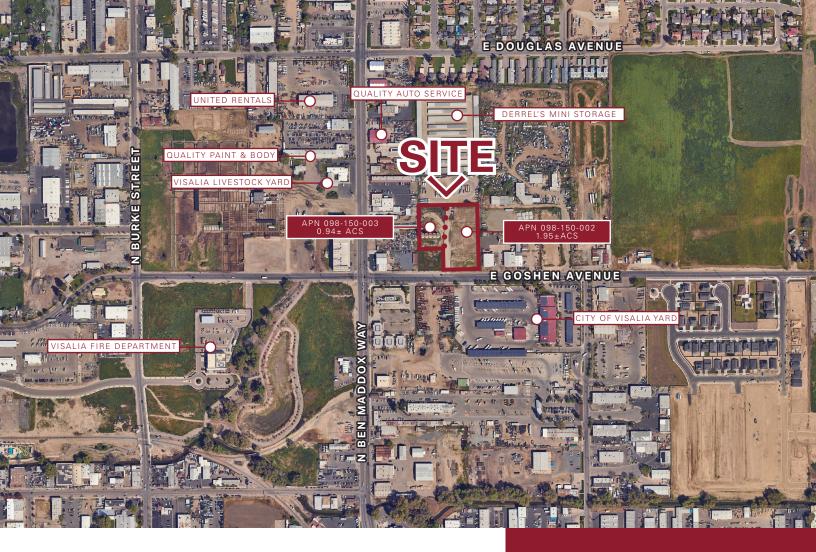

2.89± ACRES SERVICE COMMERCIAL

## **AVAILABLE FOR SALE**

- Easy Access to Highway 198
- Hard to Find Service Commercial (C-S)
- Two Separate Fenced Parcels
- This site is large enough to build several shops or industrial buildings on.

### **AVAILABLE FOR SALE**

SERVICE COMMERCIAL

**Address:** 2.89± acres East Goshen Avenue, Visalia, CA

Cross Streets: North Ben Maddox Way

**APNs:** 098-150-002 and 003

Asking Price: \$756,672

For information, please contact: