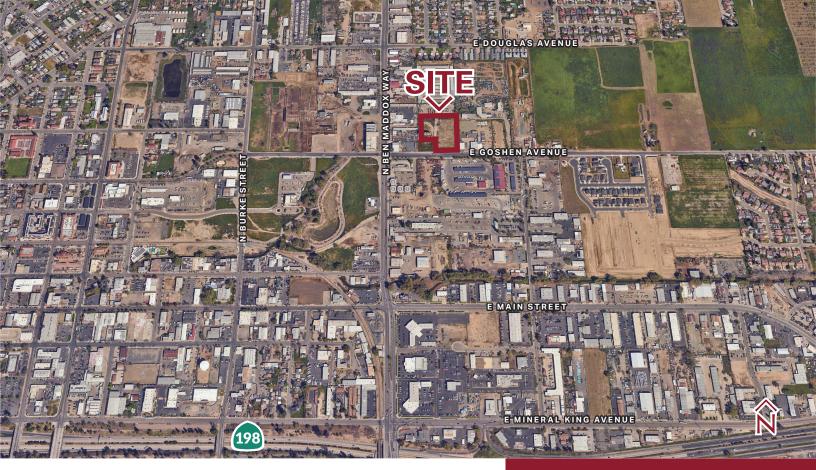

2.89± ACRES SERVICE COMMERCIAL

## **AVAILABLE FOR SALE**

- Easy Access to Highway 198
- Hard to Find Service Commercial (C-S)
- Two Separate Fenced Parcels
- This site is large enough to build several shops or industrial buildings on.

### **AVAILABLE FOR SALE**

SERVICE COMMERCIAL

**Address:** 2.89± acres East Goshen Avenue, Visalia, CA

Cross Streets: North Ben Maddox Way

**APNs:** 098-150-002 and 003

Asking Price: \$756,672

For information, please contact: