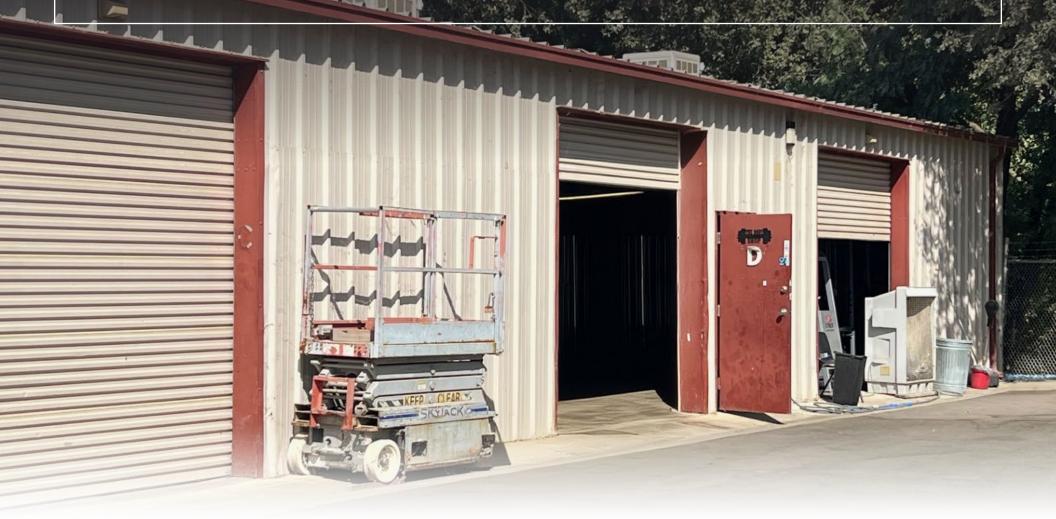

## PROPERTY DESCRIPTION

Clean shop space for lease. Includes two (2) roll up doors, small office and shared restrooms

| Availability Warehouse Space: Office Space: | Suite D   1,500± SF<br>1,350± SF<br>150± SF |
|---------------------------------------------|---------------------------------------------|
| Lot Size:                                   | 39,532± Acres                               |
| Tenancy:                                    | Multi Tenant                                |
| Property Subtype:                           | Service Commercial                          |
| Ceiling Height:                             | 14'                                         |
| Grade Level Doors:                          | Two                                         |
| Drive in Bays:                              | Two                                         |
| Parking:                                    | On-Site                                     |
| Zoning:                                     | C-S (Service Commercial)                    |
| APN:                                        | 098-103-012 (Tulare County)                 |
|                                             |                                             |