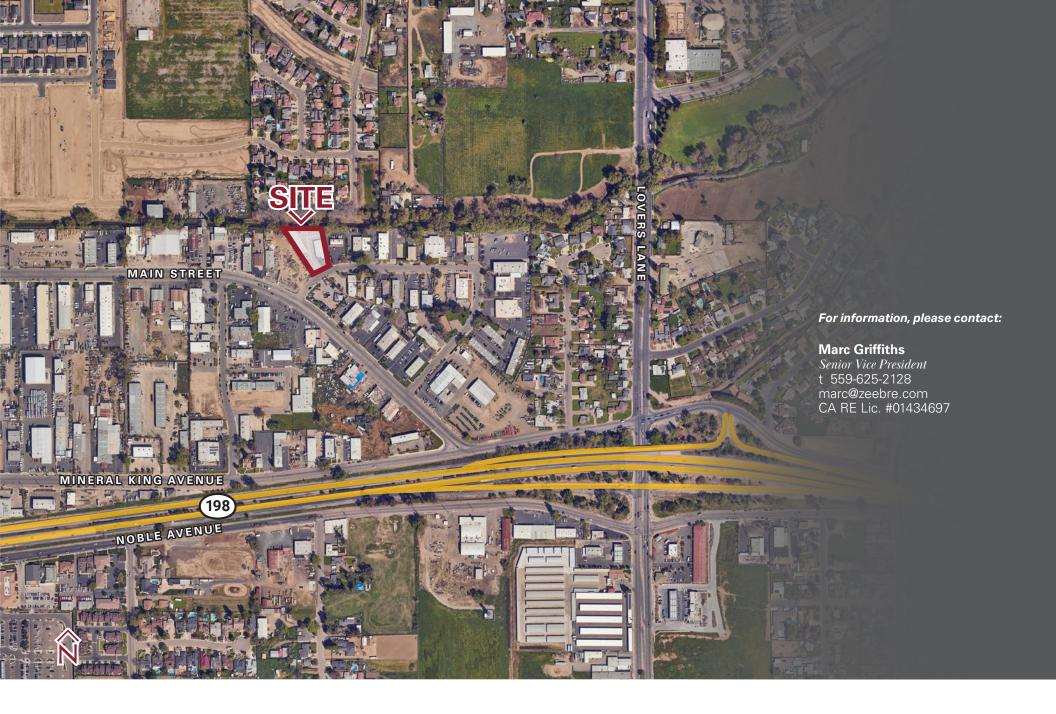

## 2340 E VALLEY OAKS

VISALIA, CA

MARC GRIFFITHS SENIOR VICE PRESIDENT T 559-625-2128 MARC@ZEEBRE.COM CA RE LIC. #01434697

Independently Owned and Operated | Corporate License #00020875 | zeebre.com OFFICE: 3447 S. Demaree St., Visalia, CA 93277, t 559-732-7300