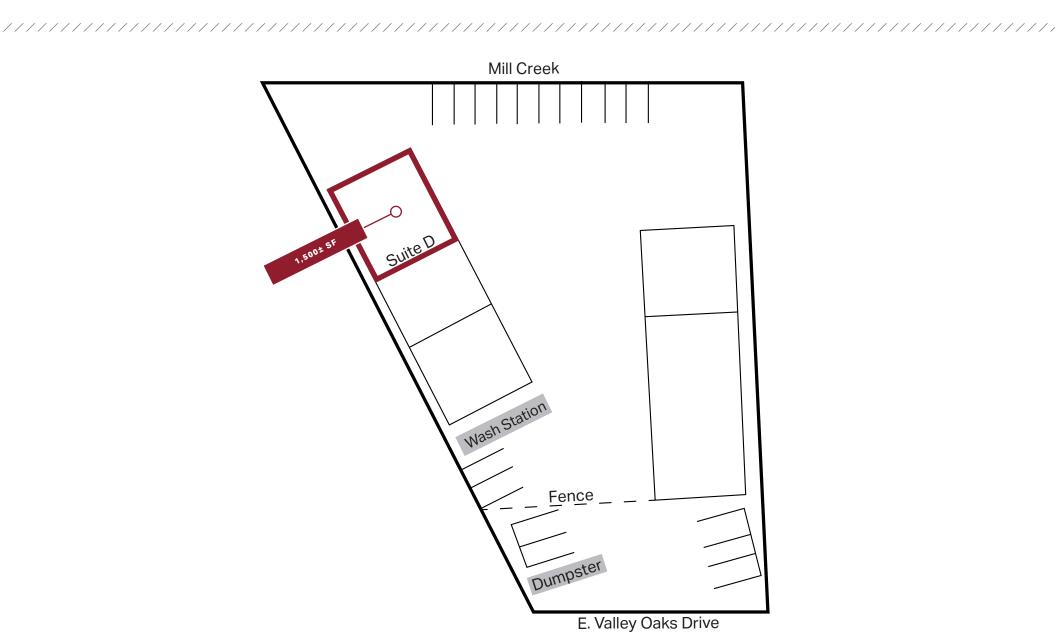

## AVAILABLE FOR LEASE 1,500 ± SF | SUITE D

## PROPERTY DESCRIPTION

Clean shop space for lease. Includes two (2) roll up doors, small office and shared restrooms

| Availability Warehouse Space: Office Space: | Suite D   1,500± SF<br>1,350± SF<br>150± SF |
|---------------------------------------------|---------------------------------------------|
| Lot Size:                                   | 39,532± Acres                               |
| Tenancy:                                    | Multi Tenant                                |
| Property Subtype:                           | Service Commercial                          |
| Ceiling Height:                             | 14'                                         |
| Grade Level Doors:                          | Two                                         |
| Drive in Bays:                              | Two                                         |
| Parking:                                    | On-Site                                     |
| Zoning:                                     | C-S (Service Commercial)                    |
| APN:                                        | 098-103-012 (Tulare County)                 |
|                                             |                                             |