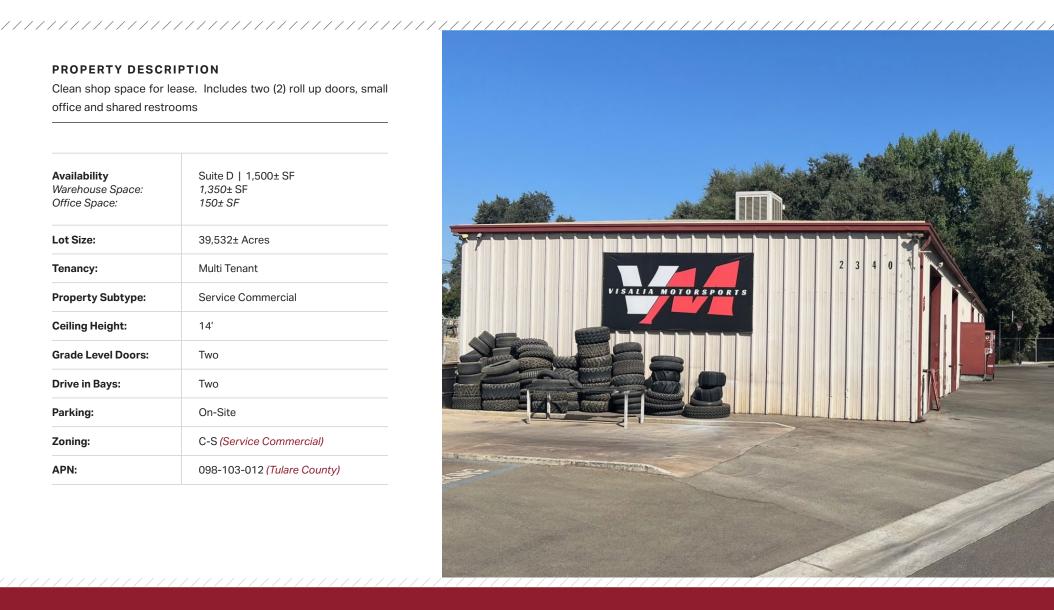

## PROPERTY DESCRIPTION

Clean shop space for lease. Includes two (2) roll up doors, small office and shared restrooms

| Availability Warehouse Space: Office Space: | Suite D   1,500± SF<br>1,350± SF<br>150± SF |
|---------------------------------------------|---------------------------------------------|
| Lot Size:                                   | 39,532± Acres                               |
| Tenancy:                                    | Multi Tenant                                |
| Property Subtype:                           | Service Commercial                          |
| Ceiling Height:                             | 14'                                         |
| Grade Level Doors:                          | Two                                         |
| Drive in Bays:                              | Two                                         |
| Parking:                                    | On-Site                                     |
| Zoning:                                     | C-S (Service Commercial)                    |
| APN:                                        | 098-103-012 (Tulare County)                 |
|                                             |                                             |