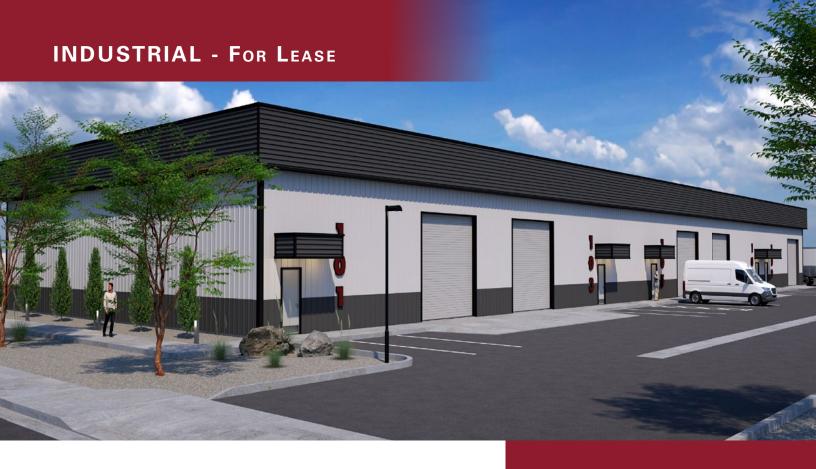

### **CNS BUSINESS PARK**

UNDER CONSTRUCTION

INDUSTRIAL DRIVE TULARE, CA

#### **AVAILABLE FOR LEASE**

- 4,000± sq. ft. Drive-thru Bays (50'x80')
- 2 Grade Level Doors 14'x14' Per Bay
- 2 Man Doors per Bay
- 200 AMP Service per Bay
- 23± ft. Clear Height (20± ft. eve)
- Max Contiguous 20,000± sq. ft.
- Zoned M-2

#### CNS BUSINESS PARK UNDER CONSTRUCTION