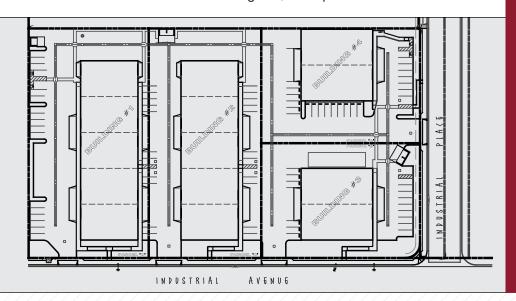

#### **AVAILABLE FOR LEASE - JANUARY 2025**

**Highlight:** Four New Industrial Buildings planned buildings

scheduled completion and availability January 2025.

**Location:** Industrial Drive, Tulare CA.

Cross Streets: Located east of S. "K" Street, west Blackstone, west of

the 99 Highway and International Ag Show grounds.

**APN's:** 191-320-017,191-320-018, 191-320,019,191-320-020

Buildings: 1st two buildings 20,00 sq. ft. each

2nd two buildings 10,000 sq. ft. each