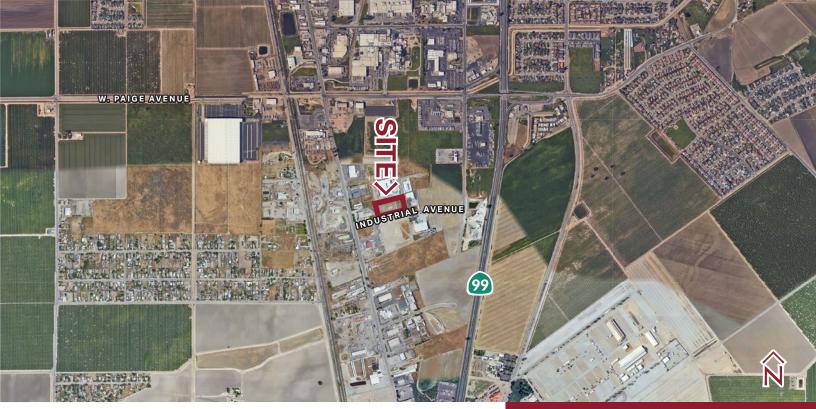

#### **AVAILABLE FOR LEASE - JANUARY 2025**

**Highlight:** Four New Industrial Buildings planned buildings

scheduled completion and availability January 2025.

**Location:** Industrial Drive, Tulare CA.

Cross Streets: Located east of S. "K" Street, west Blackstone, west of

the 99 Highway and International Ag Show grounds.

**APN's:** 191-320-017,191-320-018, 191-320,019,191-320-020

Buildings: 1st two buildings 20,00 sq. ft. each

2nd two buildings 10,000 sq. ft. each