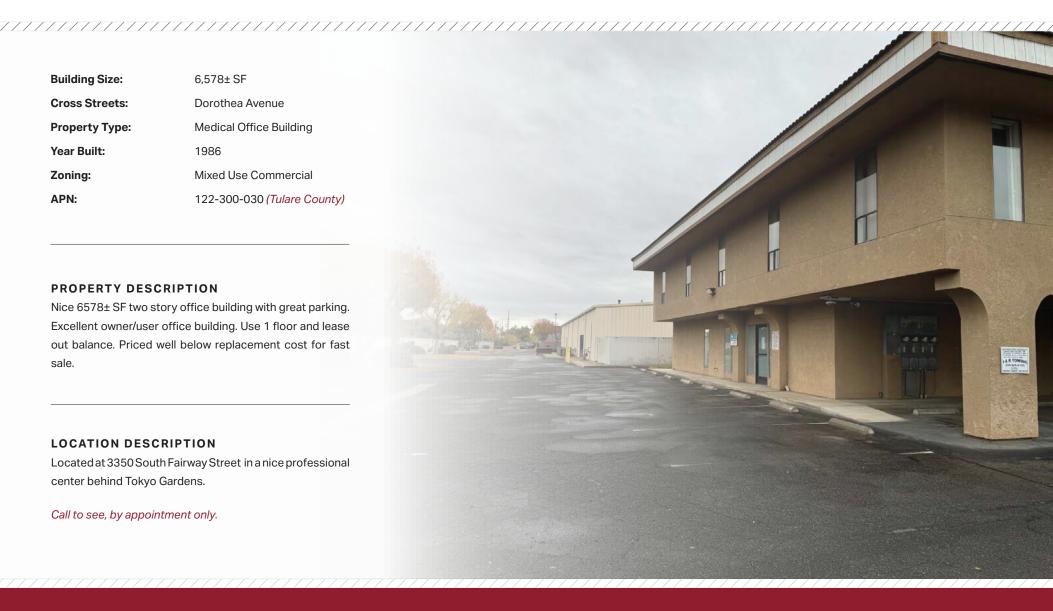

## **AVAILABLE FOR SALE** MEDICAL OFFICE BUILDING

**Building Size:** 6.578± SF

**Cross Streets:** Dorothea Avenue

**Property Type:** Medical Office Building

**Year Built:** 1986

Mixed Use Commercial **Zoning:** 

## PROPERTY DESCRIPTION

Nice 6578± SF two story office building with great parking. Excellent owner/user office building. Use 1 floor and lease out balance. Priced well below replacement cost for fast sale.

## **LOCATION DESCRIPTION**

Located at 3350 South Fairway Street in a nice professional center behind Tokyo Gardens.

Call to see, by appointment only.