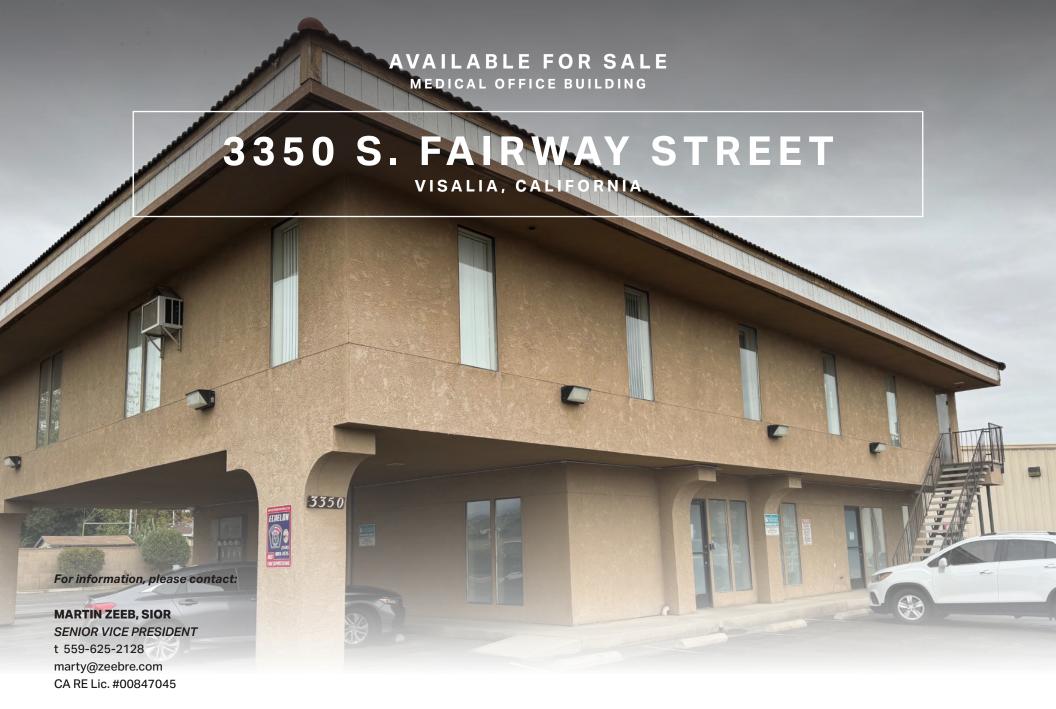

## **AVAILABLE FOR SALE** MEDICAL OFFICE BUILDING

**Building Size:** 6.578± SF

**Cross Streets:** Dorothea Avenue

**Property Type:** Medical Office Building

**Year Built:** 1986

Mixed Use Commercial **Zoning:** 

## PROPERTY DESCRIPTION

Nice 6578± SF two story office building with great parking. Excellent owner/user office building. Use 1 floor and lease out balance. Priced well below replacement cost for fast sale.

## **LOCATION DESCRIPTION**

Located at 3350 South Fairway Street in a nice professional center behind Tokyo Gardens.

Call to see, by appointment only.