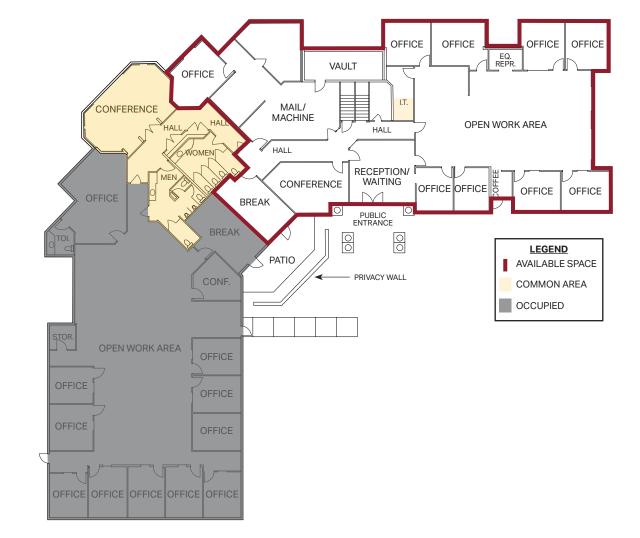

## 

| Total Building Size: | 12,470± SF                  |
|----------------------|-----------------------------|
| Available Space:     | 6,612± SF                   |
| Lease Rate:          | \$11,530 per month          |
| Cross Streets:       | Caldwell Avenue             |
| Property Type:       | Office Building             |
| Year Built:          | 1998                        |
| Zoning:              | General Office              |
| APN:                 | 121-080-068 (Tulare County) |
|                      |                             |

#### **PROPERTY DESCRIPTION**

Quality office suite fronting south Demaree. This available space includes 11 private offices, large conference room, storage, breakroom with patio and bull pen. Also large shared conference room and restrooms included. Large private parking lot with 50 spaces.