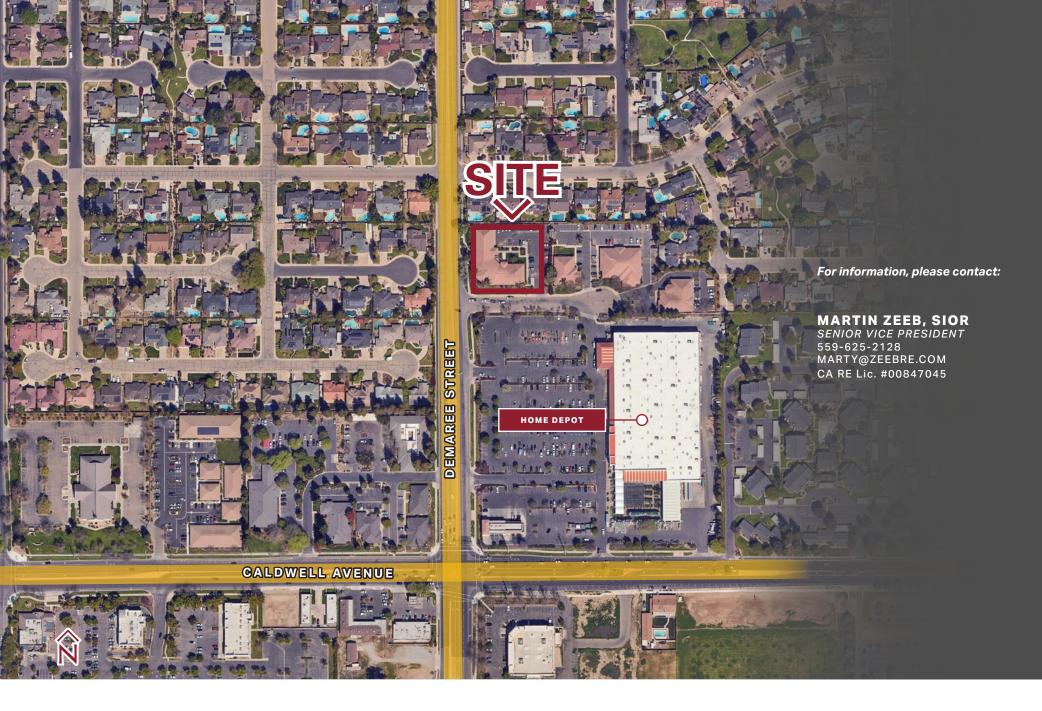

#### LOCATION DESCRIPTION

Located at 3300 South Demaree Street, excellent high profile office in great southwest Visalia location.