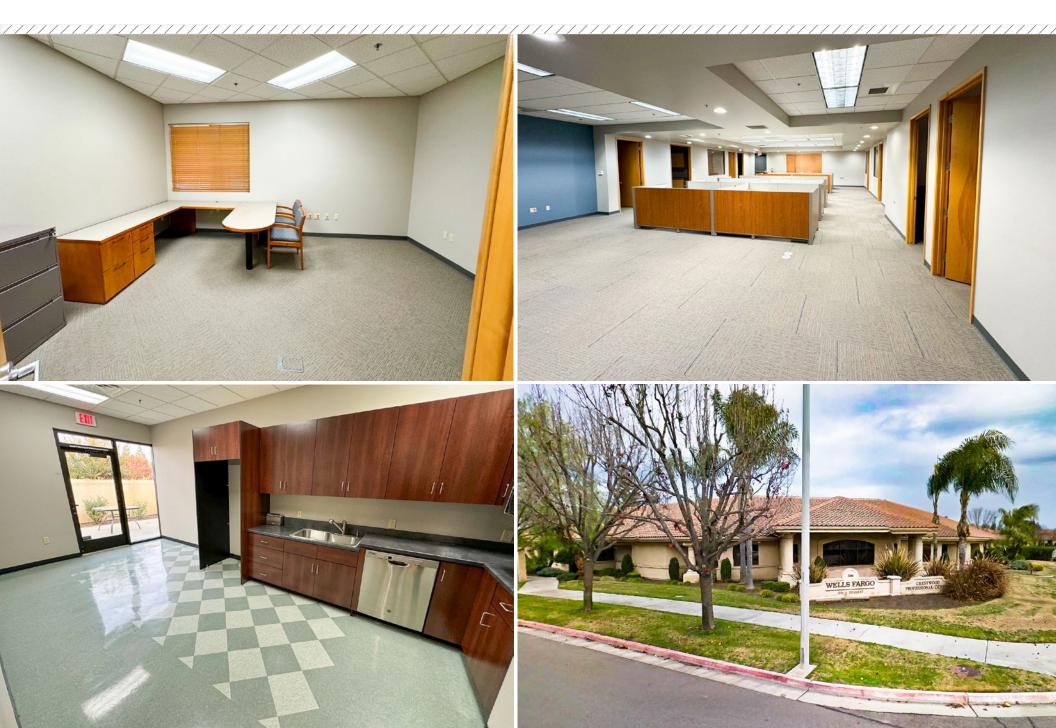

#### **PROPERTY DESCRIPTION**

Quality office suite fronting south Demaree. This available space includes 11 private offices, large conference room, storage, breakroom with patio and bull pen. Also large shared conference room and restrooms included. Large private parking lot with 50 spaces.