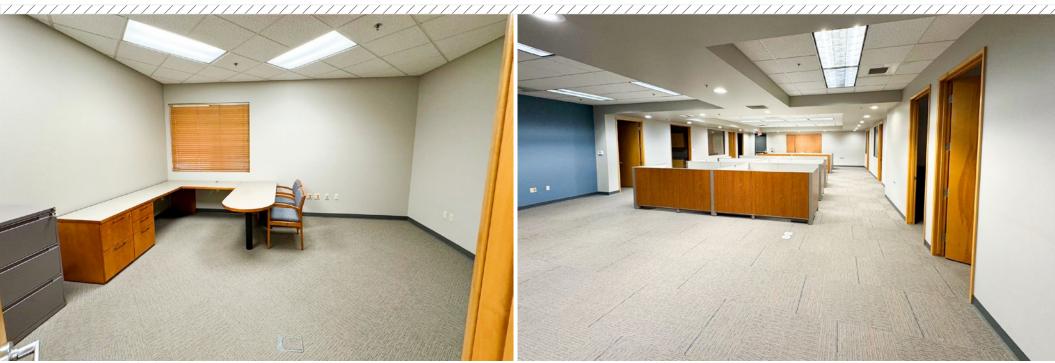

#### PROPERTY DESCRIPTION

Quality office suite fronting south Demaree. This available space includes 11 private offices, large conference room, storage, breakroom with patio and bull pen. Also large shared conference room and restrooms included. Large private parking lot with 50 spaces.