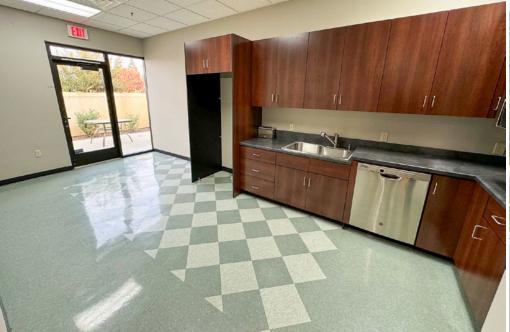

#### PROPERTY DESCRIPTION

Quality office suite fronting south Demaree. This available space includes 11 private offices, large conference room, storage, breakroom with patio and bull pen. Also large shared conference room and restrooms included. Large private parking lot with 50 spaces.