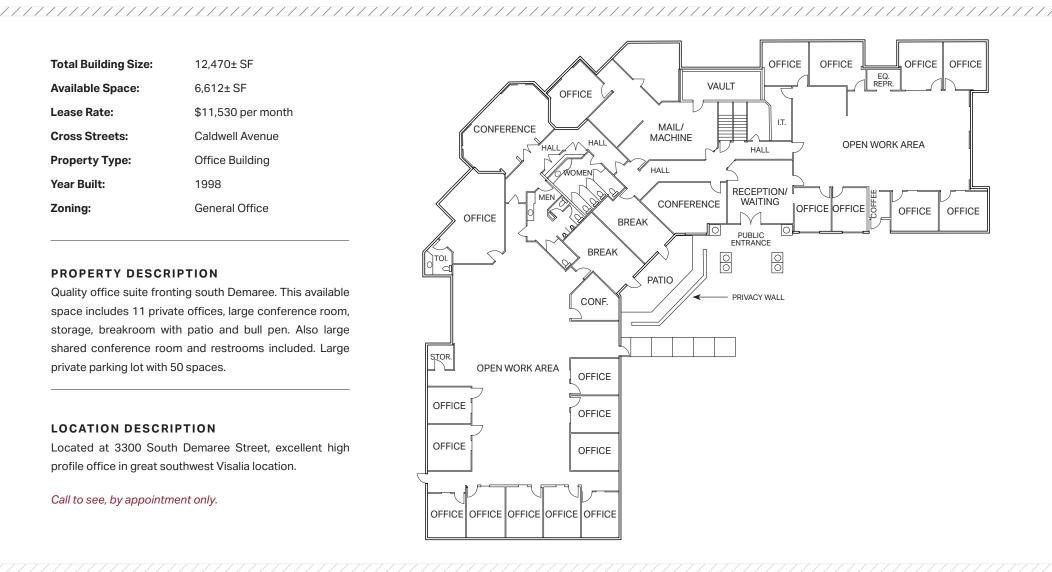

### **AVAILABLE FOR LEASE**

OFFICE BUILDING

**Total Building Size:** 12,470± SF

Available Space: 6.612± SF

Lease Rate: \$11,530 per month

**Cross Streets:** Caldwell Avenue

**Property Type:** Office Building

**Year Built:** 1998

Zoning: General Office

#### PROPERTY DESCRIPTION

Quality office suite fronting south Demaree. This available space includes 11 private offices, large conference room, storage, breakroom with patio and bull pen. Also large shared conference room and restrooms included. Large private parking lot with 50 spaces.