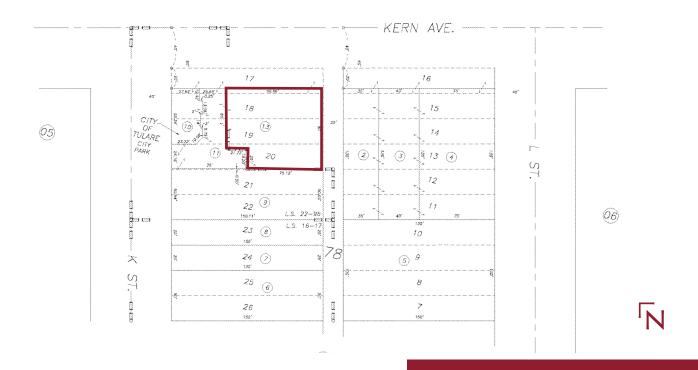

#### **DESCRIPTION**

Downtown Commercial parcel available for sale. Situated near the corner of South K Street and East Kern Avenue. This property has great access and visibility. Please contact Marc for details.

### PROPERTY INFORMATION

**Availability:** 7,367± SF

Property Type: Vacant Land

Zoning: C-3 (Retail Commercial)

**APN:** 176-400-013 (*Tulare County*)

Purchase Price: \$180,000

For information, please contact: