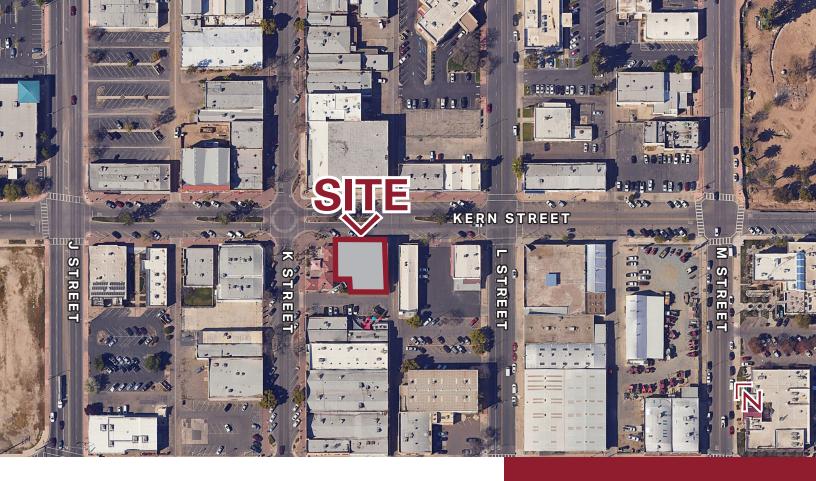

# 215 E. KERN STREET

VACANT COMMERCIAL LAND 7,367± SF

**TULARE, CA** 

**AVAILABLE FOR SALE** 

#### **DESCRIPTION**

Downtown Commercial parcel available for sale. Situated near the corner of South K Street and East Kern Avenue. This property has great access and visibility. Please contact Marc for details.

### **HIGHLIGHTS**

- Corner Location
- Prime Visibility
- Utilities to Site