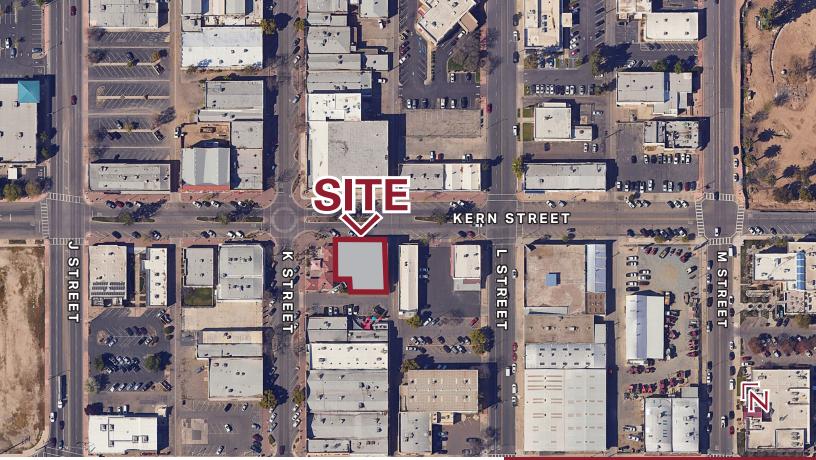

### DESCRIPTION

Downtown Commercial parcel available for sale. Situated near the corner of South K Street and East Kern Avenue. This property has great access and visibility. Please contact Marc for details.

#### **PROPERTY INFORMATION**

| Availability:   | 7,367± SF                   |
|-----------------|-----------------------------|
| Property Type:  | Vacant Land                 |
| Zoning:         | C-3 (Service Commercial)    |
| APN:            | 176-400-013 (Tulare County) |
| Purchase Price: | \$180,000                   |