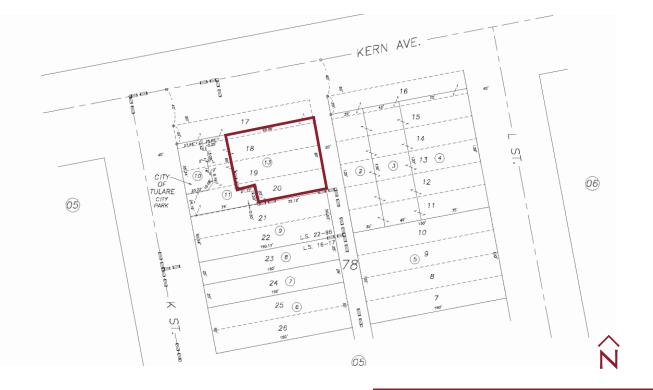

### DESCRIPTION

Downtown Commercial parcel available for sale. Situated near the corner of South K Street and East Kern Avenue. This property has great access and visibility. Please contact Marc for details.

#### **PROPERTY INFORMATION**

| Availability:   | 7,367± SF                   |
|-----------------|-----------------------------|
| Property Type:  | Vacant Land                 |
| Zoning:         | C-3 (Service Commercial)    |
| APN:            | 176-400-013 (Tulare County) |
| Purchase Price: | \$180,000                   |