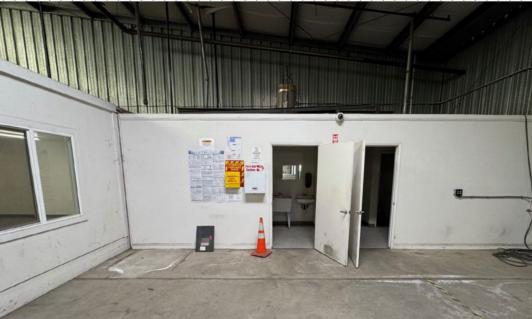

#### PROPERTY DESCRIPTION

Open floor plan industrial warehouse with a small office and restrooms. There is a common dock available.