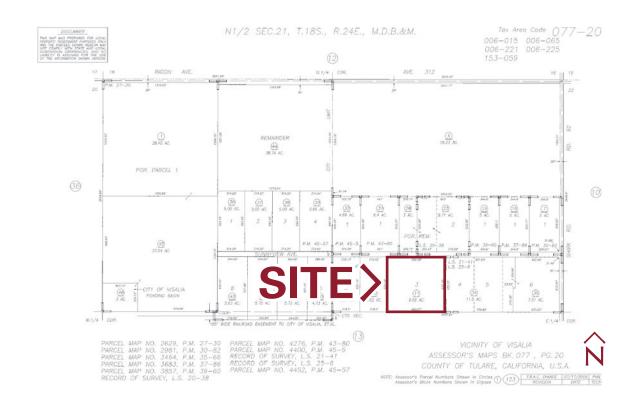

#### **LOCATION DESCRIPTION**

Located in Visalia Industrial Park close to Highway 198 and the 99 freeway.

The space can be combined with 7411 W. Sunnyview Avenue for a total of 18,000sf for \$14,040/mo.