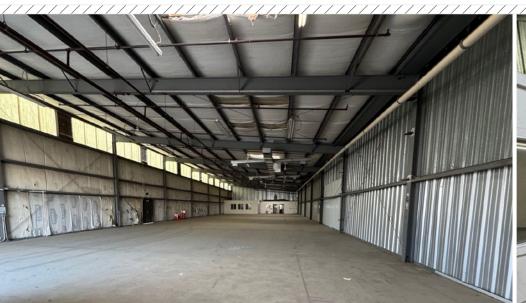

#### **INDUSTRIAL WAREHOUSE**

9.000± SF

| - <u>-</u>                                          |                                   |
|-----------------------------------------------------|-----------------------------------|
| Building Size:<br>Warehouse Space:<br>Office Space: | 9,000± SF<br>8,400± SF<br>600± SF |
| Ceiling Height:                                     | 20-24± FT                         |
| Grade Level Doors:                                  | 1                                 |
| Dock High Doors:                                    | 1                                 |
| Drive in Bays:                                      | 1                                 |
| Parking:                                            | 15                                |
| Year Built:                                         | 1986                              |
| Zoning:                                             | IH (Heavy Industrial)             |
| APN:                                                | 077-200-011 (Tulare County)       |
|                                                     |                                   |

#### PROPERTY DESCRIPTION

Open floor plan industrial warehouse with a small office and restrooms. There is a common dock available.