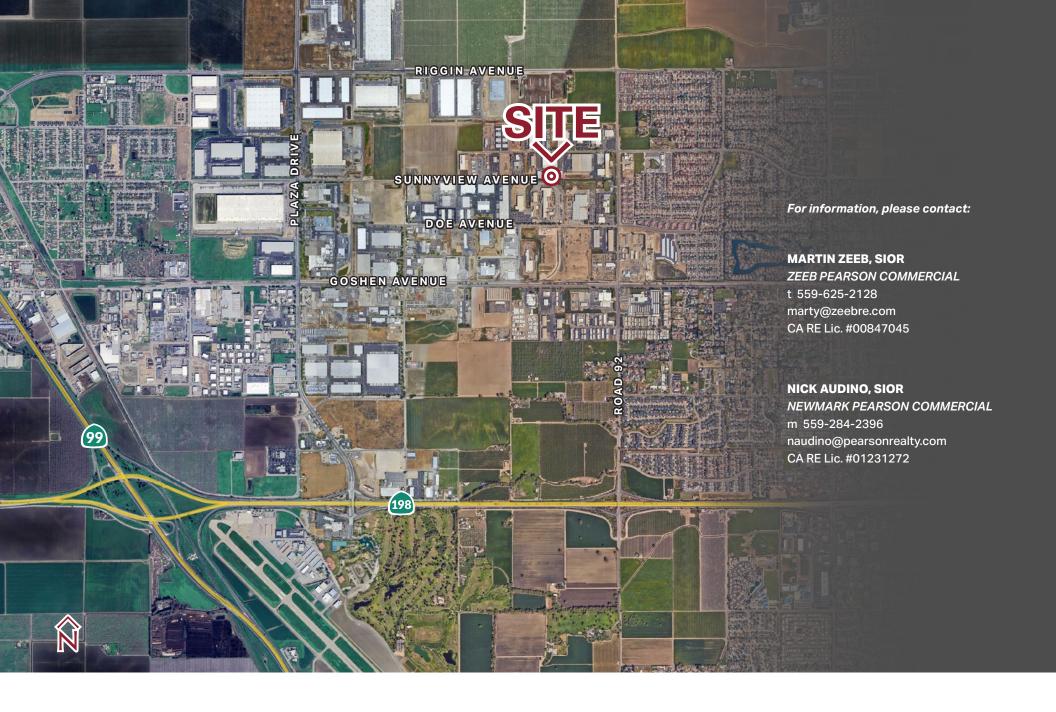

#### **LOCATION DESCRIPTION**

Located in Visalia Industrial Park close to Highway 198 and the 99 freeway.

The space can be combined with 7411 W. Sunnyview Avenue for a total of 18,000sf for \$14,040/mo.