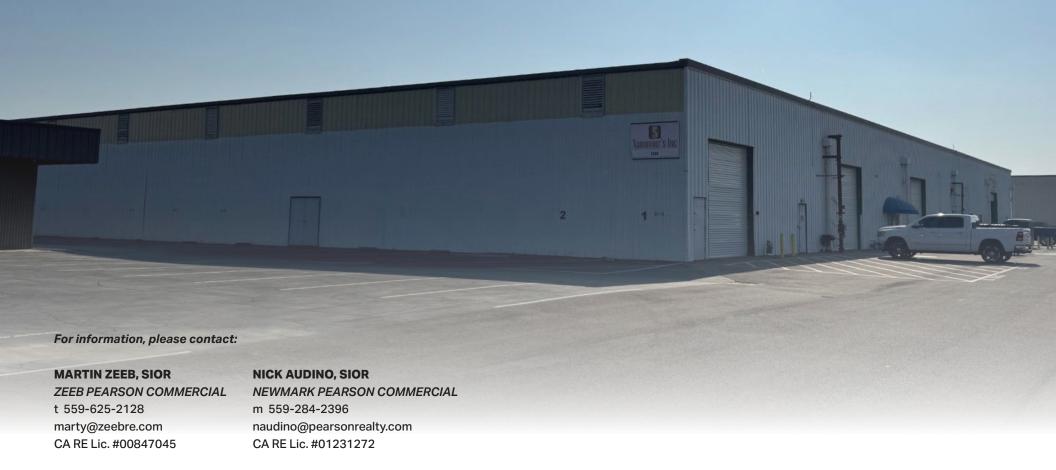

# AVAILABLE FOR LEASE 9,000 ± SF INDUSTRIAL WAREHOUSE BUILDING

## 7405 W. SUNNYVIEW AVENUE

VISALIA, CA

Independently Owned and Operated | Corporate License #00020875 | zeebre.com | newmarkpearson.com OFFICE: 3447 S. Demaree St., Visalia, CA 93277, t 559-625-2128

The distributor of this communication is performing acts for which a real estate license is required. The information contained herein has been obtained from sources deemed reliable but has not been verified and no guarantee, warranty or representation, either express or implied, is made with respect to such information. Terms of sale or lease and availability are subject to change or withdrawal without notice.

#### **INDUSTRIAL WAREHOUSE**

9.000± SF

| - <u>-</u>                                          |                                   |
|-----------------------------------------------------|-----------------------------------|
| Building Size:<br>Warehouse Space:<br>Office Space: | 9,000± SF<br>8,400± SF<br>600± SF |
| Ceiling Height:                                     | 20-24± FT                         |
| Grade Level Doors:                                  | 1                                 |
| Dock High Doors:                                    | 1                                 |
| Drive in Bays:                                      | 1                                 |
| Parking:                                            | 15                                |
| Year Built:                                         | 1986                              |
| Zoning:                                             | IH (Heavy Industrial)             |
| APN:                                                | 077-200-011 (Tulare County)       |
|                                                     |                                   |