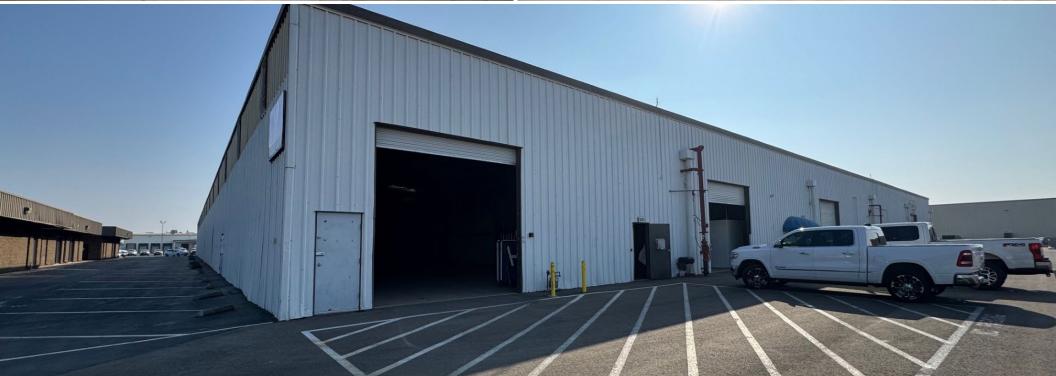

#### **INDUSTRIAL WAREHOUSE**

9.000± SF

| - <u>-</u>                                          |                                   |
|-----------------------------------------------------|-----------------------------------|
| Building Size:<br>Warehouse Space:<br>Office Space: | 9,000± SF<br>8,400± SF<br>600± SF |
| Ceiling Height:                                     | 20-24± FT                         |
| Grade Level Doors:                                  | 1                                 |
| Dock High Doors:                                    | 1                                 |
| Drive in Bays:                                      | 1                                 |
| Parking:                                            | 15                                |
| Year Built:                                         | 1986                              |
| Zoning:                                             | IH (Heavy Industrial)             |
| APN:                                                | 077-200-011 (Tulare County)       |
|                                                     |                                   |

#### PROPERTY DESCRIPTION

Open floor plan industrial warehouse with a small office and restrooms. There is a common dock available.