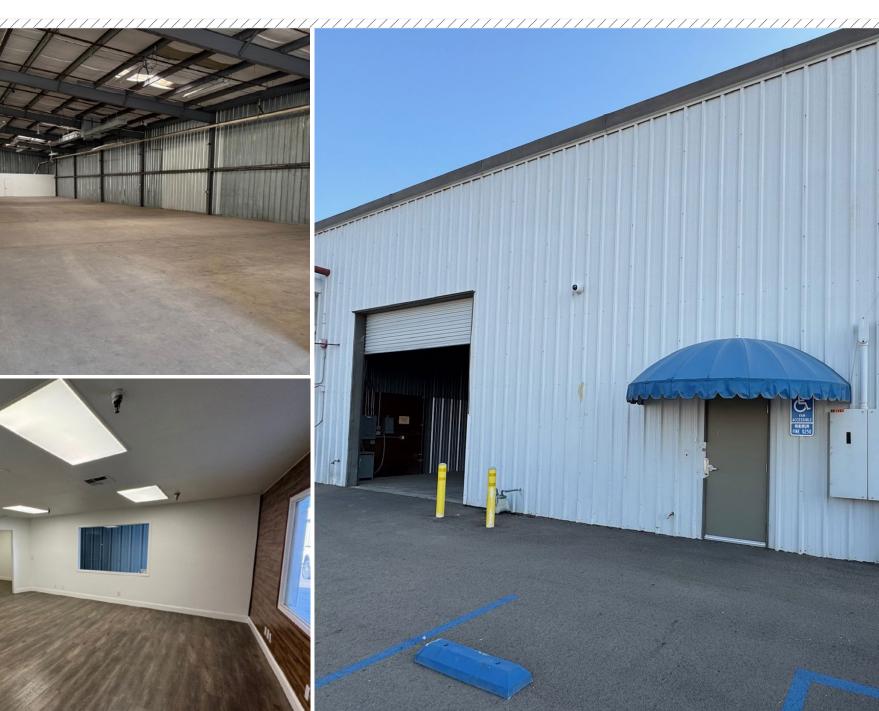

#### **INDUSTRIAL WAREHOUSE**

9.000± SF

| Building Size:<br>Warehouse Space:<br>Office Space: | 9,000± SF<br>8,600 ± SF<br>400± SF |
|-----------------------------------------------------|------------------------------------|
| Ceiling Height:                                     | 20-24± FT                          |
| Grade Level Doors:                                  | 1                                  |
| Dock High Doors:                                    | Shared                             |
| Drive in Bays:                                      | 1                                  |
| Parking:                                            | 21                                 |
| Year Built:                                         | 1986                               |
| Zoning:                                             | IH (Heavy Industrial)              |
| APN:                                                | 077-200-011 (Tulare County)        |

#### PROPERTY DESCRIPTION

This is a hard to find smaller warehouse space. The warehouse has a roll-up door and includes three offices and restrooms. There is a common dock available.