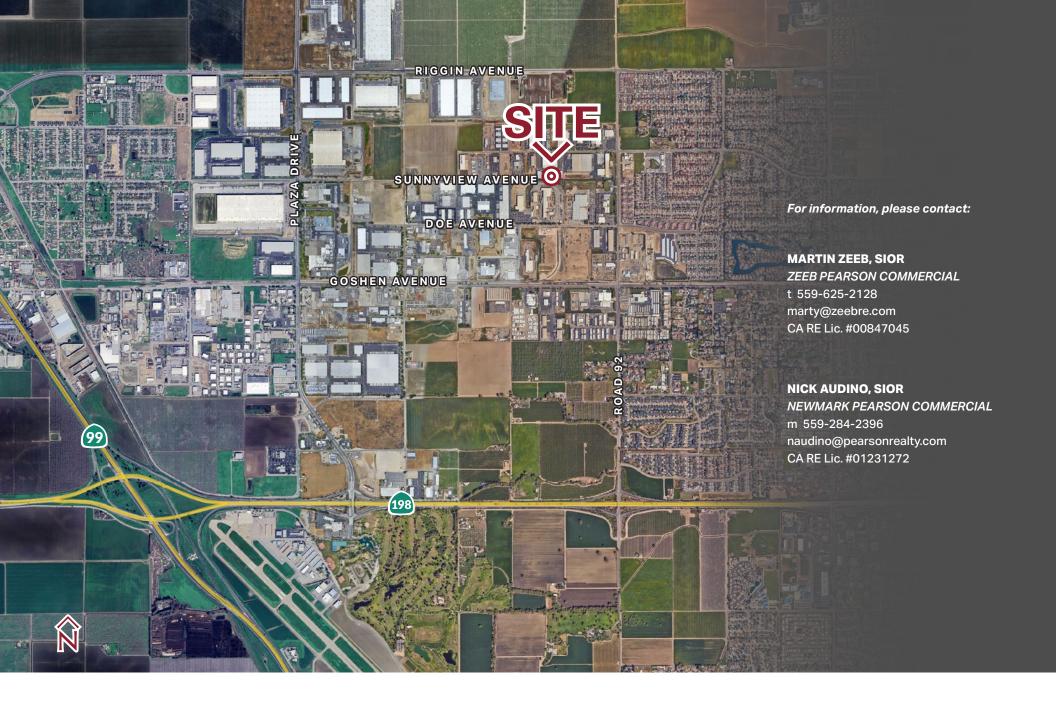

#### LOCATION DESCRIPTION

Located in Visalia Industrial Park close to Highway 198 and the 99 freeway.

The space can be combined with 7411 W. Sunnyview Avenue for a total of 18,000sf for \$14,040/mo.

Available now, call to see. Shown by appointment only.