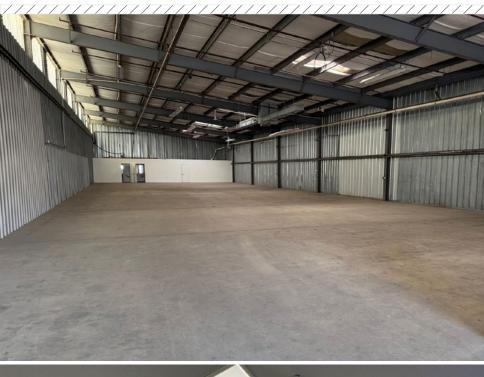

#### PROPERTY DESCRIPTION

This is a hard to find smaller warehouse space. The warehouse has a roll-up door and includes three offices and restrooms. There is a common dock available.