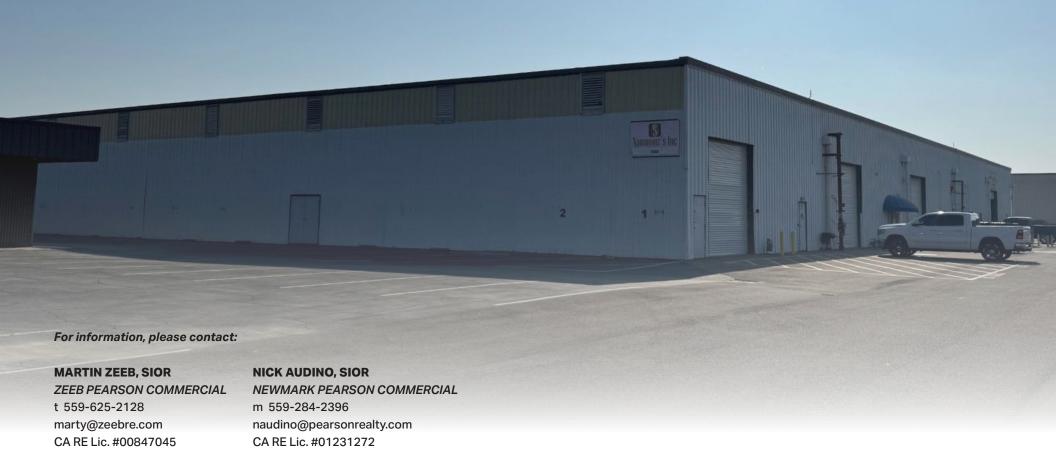

# AVAILABLE FOR LEASE 9,000 ± SF INDUSTRIAL WAREHOUSE BUILDING

## 7411 W. SUNNYVIEW AVENUE

VISALIA, CA

Independently Owned and Operated | Corporate License #00020875 | zeebre.com | newmarkpearson.com OFFICE: 3447 S. Demaree St., Visalia, CA 93277, t 559-625-2128

The distributor of this communication is performing acts for which a real estate license is required. The information contained herein has been obtained from sources deemed reliable but has not been verified and no guarantee, warranty or representation, either express or implied, is made with respect to such information. Terms of sale or lease and availability are subject to change or withdrawal without notice.

#### PROPERTY DESCRIPTION

This is a hard to find smaller warehouse space. The warehouse has a roll-up door and includes three offices and restrooms. There is a common dock available.