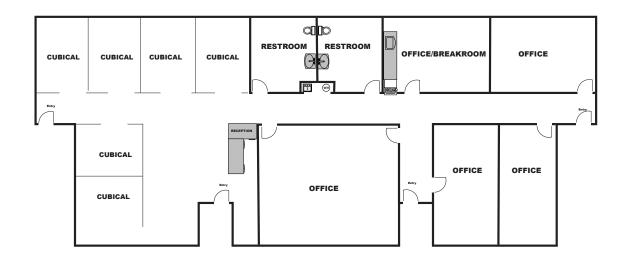

## PROPERTY DESCRIPTION

Free standing Professional Office Building in office park with onsite parking. Central location in Dinuba to serve clients from Dinuba and rural adjacent areas. Short distance from downtown and nearby shopping centers. Most recently used as a medical office. Building includes 5 private offices, large bull pen area with nice modular partitions creating more work stations. Also includes two front doors to provide multiple services offered from one suite.