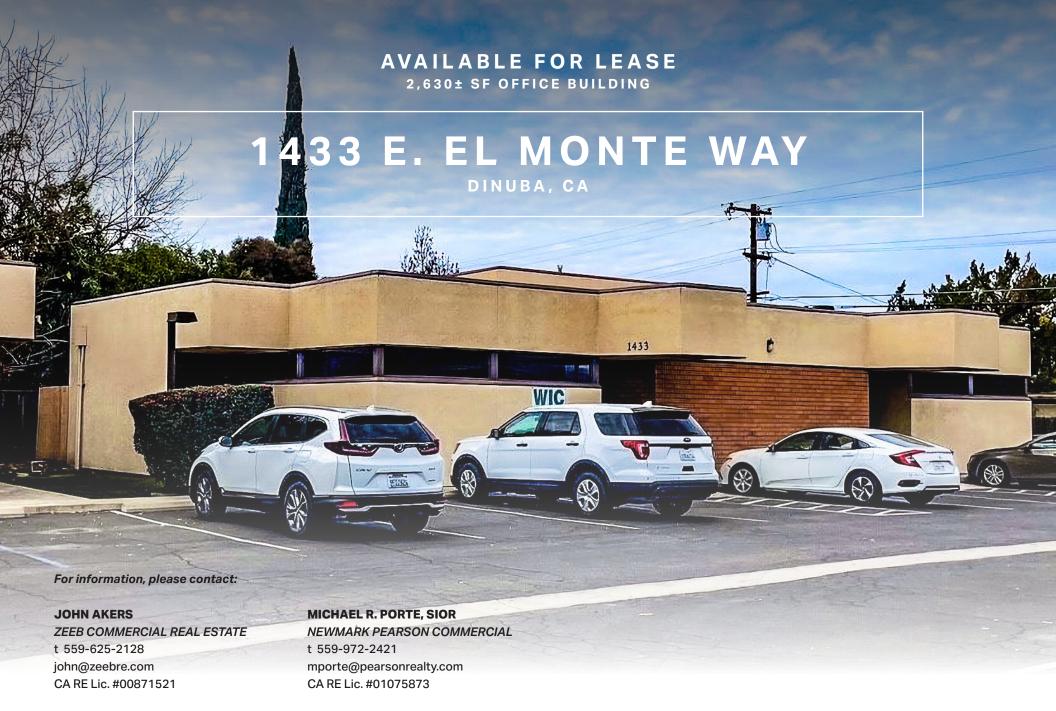

## AVAILABLE FOR LEASE OFFICE BUILDING

**Building Size:** 2,630± SF

Cross Streets: Palm Drive

Property Type: Professional Office Building

Year Built: 1982

**Zoning:** PO (Professional Office)

**APN:** 014-243-014 (*Tulare County*)

## PROPERTY DESCRIPTION

Free standing Professional Office Building in office park with onsite parking. Central location in Dinuba to serve clients from Dinuba and rural adjacent areas. Short distance from downtown and nearby shopping centers. Most recently used as a medical office. Building includes 5 private offices, large bull pen area with nice modular partitions creating more work stations. Also includes two front doors to provide multiple services offered from one suite.