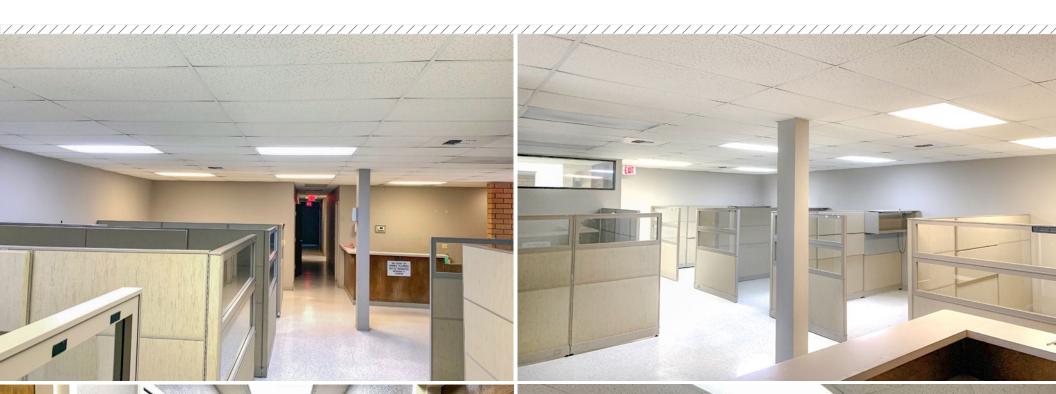

## PROPERTY DESCRIPTION

Free standing Professional Office Building in office park with onsite parking. Central location in Dinuba to serve clients from Dinuba and rural adjacent areas. Short distance from downtown and nearby shopping centers. Most recently used as a medical office. Building includes 5 private offices, large bull pen area with nice modular partitions creating more work stations. Also includes two front doors to provide multiple services offered from one suite.