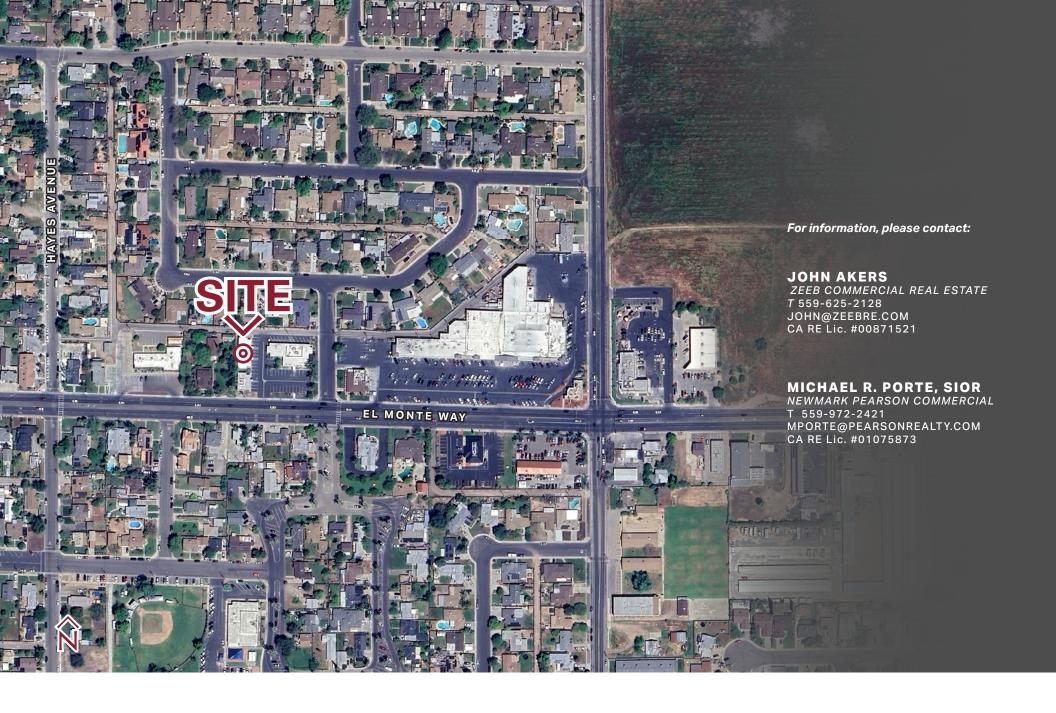

## AVAILABLE FOR LEASE OFFICE BUILDING

**Building Size:** 2,630± SF

Cross Streets: Palm Drive

Property Type: Professional Office Building

Year Built: 1982

**Zoning:** PO (Professional Office)

**APN:** 014-243-014 (*Tulare County*)

## PROPERTY DESCRIPTION

Free standing Professional Office Building in office park with onsite parking. Central location in Dinuba to serve clients from Dinuba and rural adjacent areas. Short distance from downtown and nearby shopping centers. Most recently used as a medical office. Building includes 5 private offices, large bull pen area with nice modular partitions creating more work stations. Also includes two front doors to provide multiple services offered from one suite.