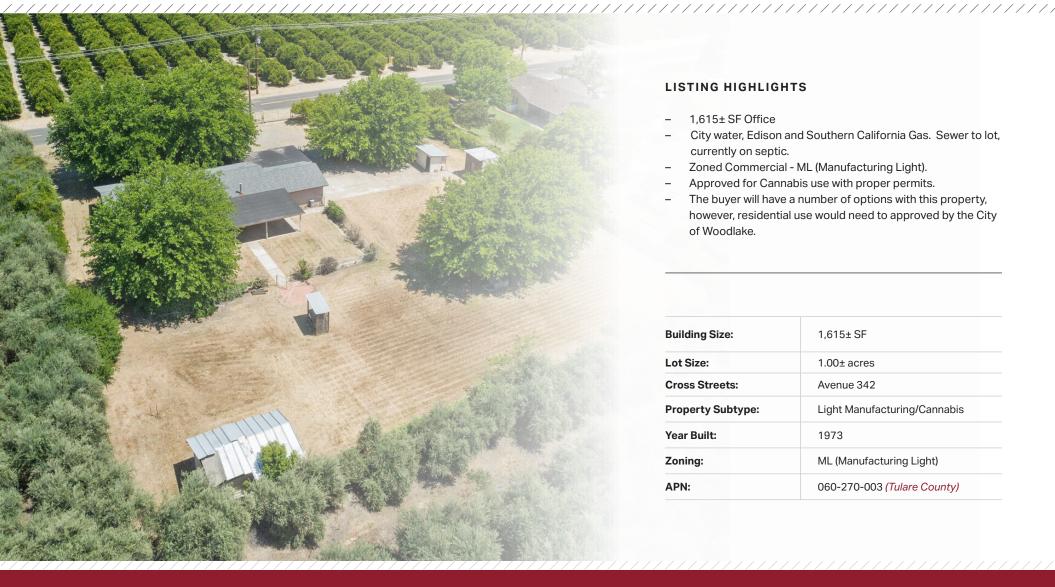

## LISTING HIGHLIGHTS

- 1.615±SFOffice
- City water, Edison and Southern California Gas. Sewer to lot, currently on septic.
- Zoned Commercial ML (Manufacturing Light). -
- Approved for Cannabis use with proper permits. \_
- The buyer will have a number of options with this property, \_ however, residential use would need to approved by the City of Woodlake.

| Building Size:    | 1,615± SF                    |
|-------------------|------------------------------|
| Lot Size:         | 1.00± acres                  |
| Cross Streets:    | Avenue 342                   |
| Property Subtype: | Light Manufacturing/Cannabis |
| Year Built:       | 1973                         |
| Zoning:           | ML (Manufacturing Light)     |
| APN:              | 060-270-003 (Tulare County)  |