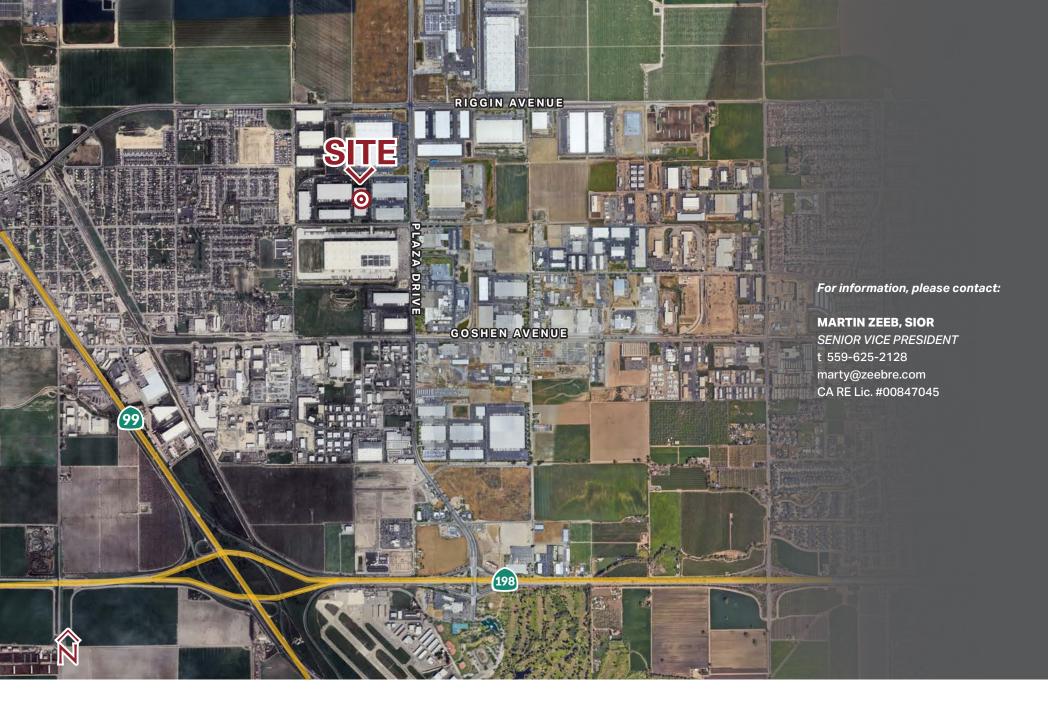

--|--------|--------|
|-------|--------|--------|--------|--------|

• Reach Virtually All of California Via Overnight Ground Service

UPS offers businesses an affordable, trackable out-bound shipping option to reach virtually all of California over-night via ground transportation. UPS has a new 400,000+ SF distribution hub less than one mile from this building, which allows nearby businesses more time to prepare packages for pick-up. Two-day, ground service allows shippers to reach virtually the entire western United States. 2247 N. PLAZA DRIVE VISALIA, CA

### 





FedEx Ground offers overnight delivery via ground service to over 98% of California's population. Additionally, over 60,000,000 people in the western US are reachable within two-days by ground service.



# LOCAL BUSINESS







Independently Owned and Operated | Corporate License #00020875 | zeebre.com OFFICE: 3447 S. Demaree St., Visalia, CA 93277, t 559-625-2128 The distributor of this communication is performing acts for which a real estate license is required. The information contained herein has been obtained from sources deemed reliable but has not been verified and no guarantee, warranty or representation, either express or implied, is made with respect to such information. Terms of sale or lease and availability are subject to change or withdrawal without notice.