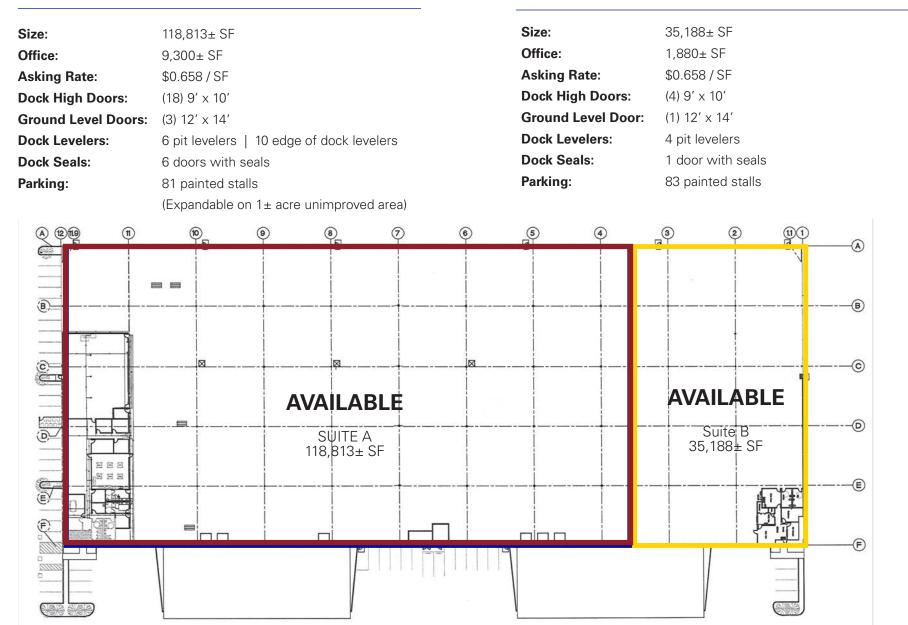

### **PROPERTY** INFORMATION

| Total Building Size: | $154,001 \pm SF$ (entire building available)                                                                |  |  |
|----------------------|-------------------------------------------------------------------------------------------------------------|--|--|
| Space Available:     | Suite A: 118,813± SF<br><u>Suite B: 35,188± SF</u><br>154,001± SF*<br>*Can be leased together or separately |  |  |
| Asking Rent:         | \$78,194 / month NNN                                                                                        |  |  |
| Rental Rate:         | \$0.508 / SF- NNN                                                                                           |  |  |
| Parcel Size:         | 9.4± acres                                                                                                  |  |  |
| Coverage:            | 37.6%                                                                                                       |  |  |
| APN:                 | 077-360-014                                                                                                 |  |  |
| Zoning:              | Heavy Industrial                                                                                            |  |  |
| Year Built:          | 2004                                                                                                        |  |  |
| Construction Type:   | Concrete tilt-up                                                                                            |  |  |
| Clear Height:        | 30' minimum                                                                                                 |  |  |
| Column Spacing:      | 56' x 50'                                                                                                   |  |  |
| Truck Court:         | 185'                                                                                                        |  |  |
| Fire Sprinklers:     | ESFR                                                                                                        |  |  |
| Electrical:          | 800 amps, 480 volt, 30                                                                                      |  |  |
| Skylights:           | 54                                                                                                          |  |  |
| Roof:                | Built-up composite                                                                                          |  |  |
| Parking:             | 164 painted stalls                                                                                          |  |  |

# 2247 N. PLAZA DRIVE

VISALIA, CA

SUITE A

SUITE B

TOTAL BUILDING SIZE: 154,001±SF