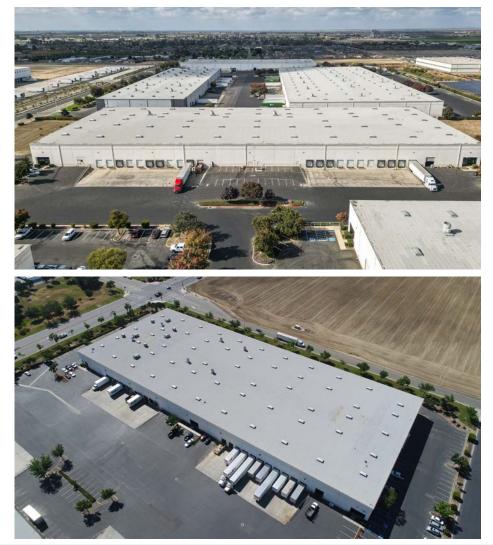

### 2247 N. PLAZA DRIVE VISALIA, CA

### **PROPERTY** INFORMATION

| Total Building Size: | $154,001 \pm SF$ (entire building available)                                                                |  |  |
|----------------------|-------------------------------------------------------------------------------------------------------------|--|--|
| Space Available:     | Suite A: 118,813± SF<br><u>Suite B: 35,188± SF</u><br>154,001± SF*<br>*Can be leased together or separately |  |  |
| Asking Rent:         | \$78,194 / month NNN                                                                                        |  |  |
| Rental Rate:         | \$0.508 / SF- NNN                                                                                           |  |  |
| Parcel Size:         | 9.4± acres                                                                                                  |  |  |
| Coverage:            | 37.6%                                                                                                       |  |  |
| APN:                 | 077-360-014                                                                                                 |  |  |
| Zoning:              | Heavy Industrial                                                                                            |  |  |
| Year Built:          | 2004                                                                                                        |  |  |
| Construction Type:   | Concrete tilt-up                                                                                            |  |  |
| Clear Height:        | 30' minimum                                                                                                 |  |  |
| Column Spacing:      | 56' x 50'                                                                                                   |  |  |
| Truck Court:         | 185'                                                                                                        |  |  |
| Fire Sprinklers:     | ESFR                                                                                                        |  |  |
| Electrical:          | 800 amps, 480 volt, 30                                                                                      |  |  |
| Skylights:           | 54                                                                                                          |  |  |
| Roof:                | Built-up composite                                                                                          |  |  |
| Parking:             | 164 painted stalls                                                                                          |  |  |