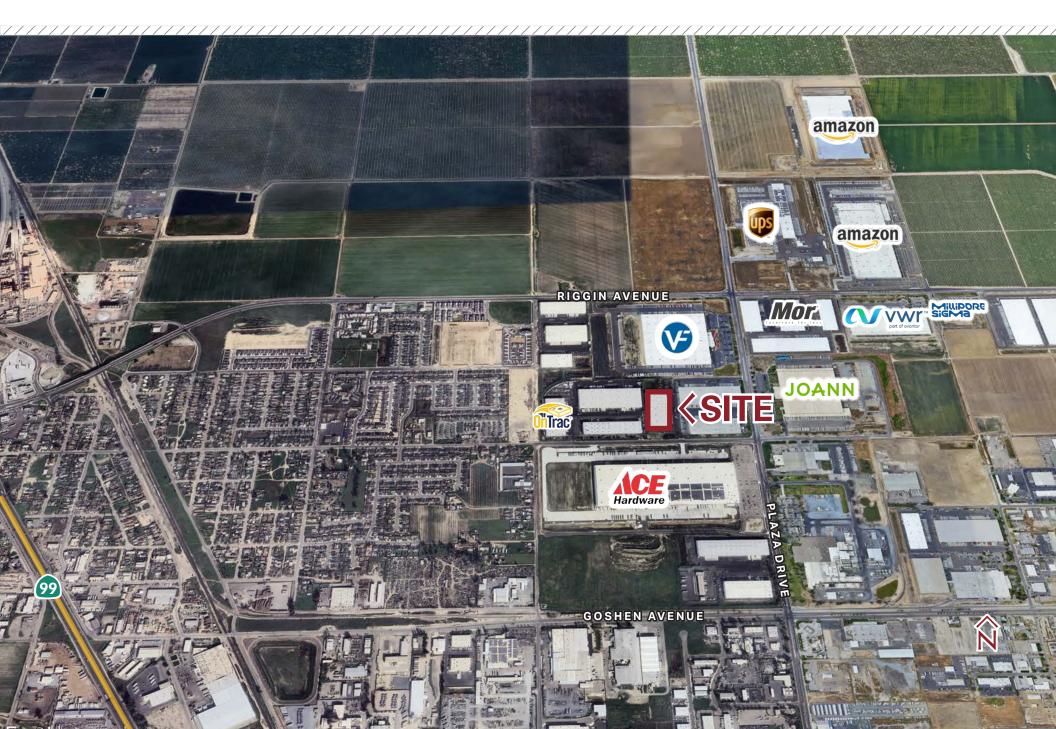

UPS offers businesses an affordable, trackable out-bound shipping option to reach virtually all of California over-night via ground transportation. UPS has a new 400,000+ SF distribution hub less than one mile from this building, which allows nearby businesses more time to prepare packages for pick-up. Two-day, ground service allows shippers to reach virtually the entire western United States. 2247 N. PLAZA DRIVE VISALIA, CA