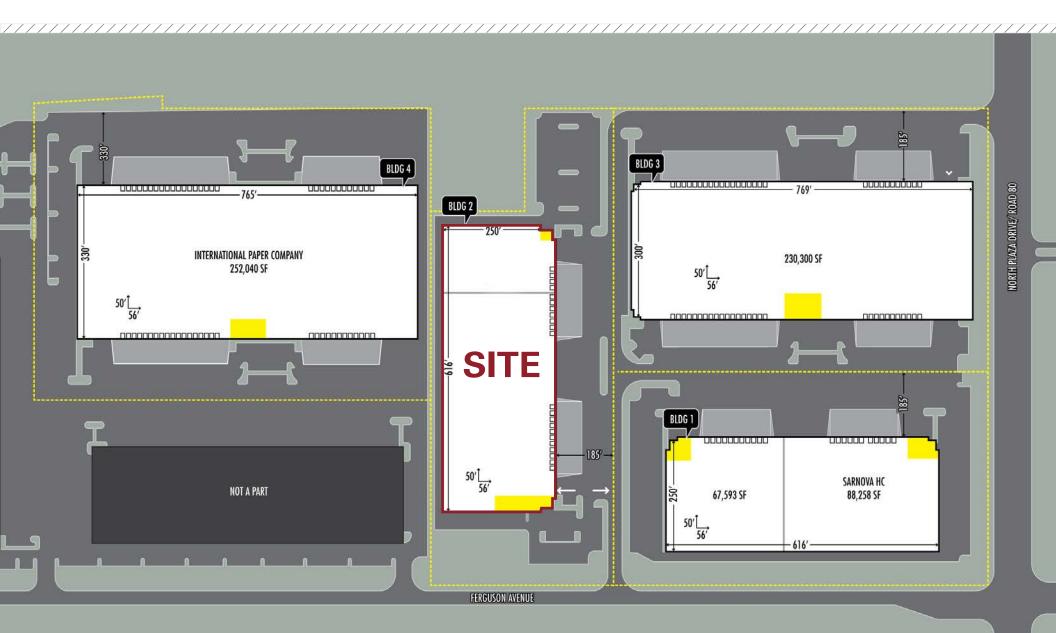

### SITE PLAN

LEGEND DOCK HIGH/GRADE LEVEL DOORS OFFICE SPACE

# 2247 N. PLAZA DRIVE

VISALIA, CA

SUITE A

SUITE B

TOTAL BUILDING SIZE: 154,001±SF