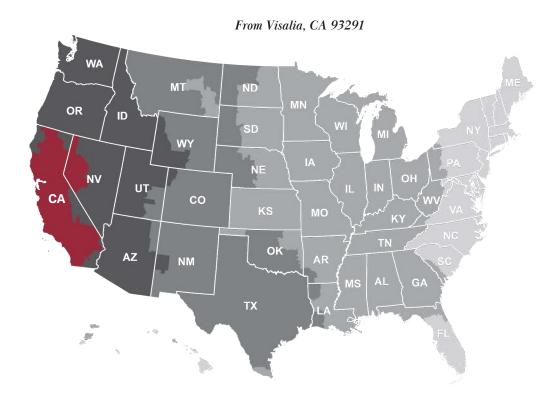

#### TRANSIT DAYS

| 1 DAY | 2 DAYS | 3 DAYS | 4 DAYS | 5 DAYS |
|-------|--------|--------|--------|--------|
|-------|--------|--------|--------|--------|

• Reach Virtually All of California Via Overnight Ground Service

### 

FedEx Ground offers overnight delivery via ground service to over 98% of California's population. Additionally, over 60,000,000 people in the western US are reachable within two-days by ground service.