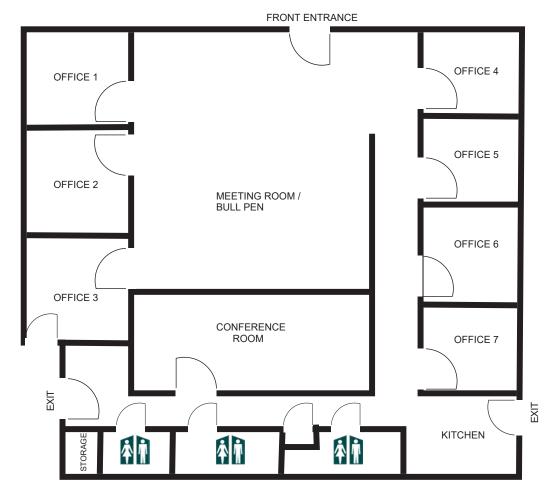

## / 2378-2380 WHITENDALE AVENUE VISALIA, CA

 Available Space:
 5,464± SF

 Suite 2378:
 2,802± SF

 Suite 2380:
 2,662± SF

**Property Type:** Office Building

Year Built: 1986

**Zoning:** C-MU (Commercial Mixed Use)

#### **LOCATION DESCRIPTION**

Great office space located on Whitendale just west of Mooney Boulevard.

Call Marc Griffiths for details or to schedule a showing.

2380 - WRIGHT TREE SERVICE OF THE WEST