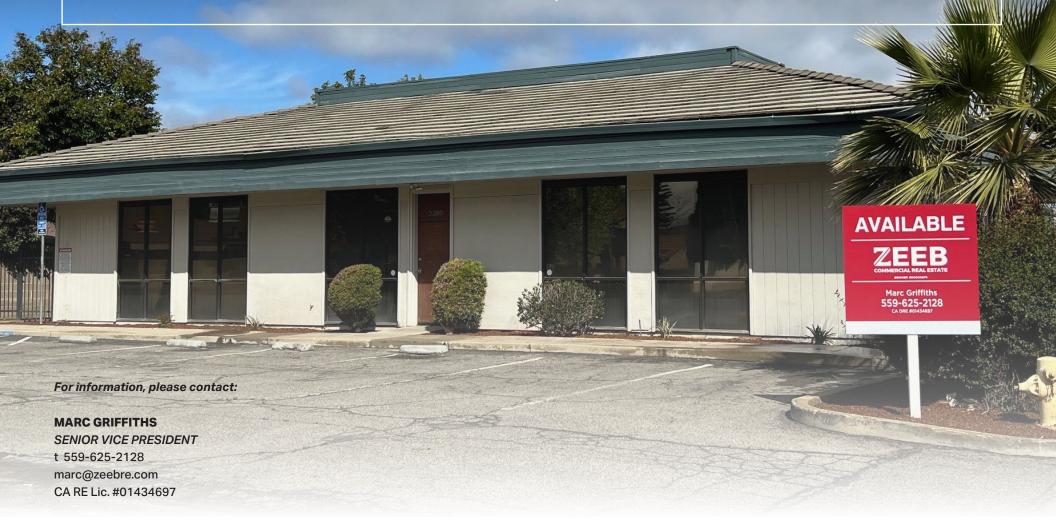

# 2378-2380 W. WHITENDALE AVENUE

VISALIA, CA

Independently Owned and Operated | Corporate License #00020875 | zeebre.com

**OFFICE:** 3447 S. Demaree St., Visalia, CA 93277, t 559-625-2128

The distributor of this communication is performing acts for which a real estate license is required. The information contained herein has been obtained from sources deemed reliable but has not been verified and no guarantee, warranty or representation, either express or implied, is made with respect to such information. Terms of sale or lease and availability are subject to change or withdrawal without notice.

#### PROPERTY DESCRIPTION

Owner/User or Investment Office building for sale. Located in the heart of Visalia, just west of Mooney Boulevard. The building is comprised of two suites with the ability to combine. Currently 100% occupied. Updated luxury vinyl flooring throughout both suites and new HVAC systems installed in 2023 and 2024. This property is ideal for an owner-user looking for additional income.

#### **LOCATION DESCRIPTION**

Great office space located on Whitendale just west of Mooney Boulevard.

Call Marc Griffiths for details or to schedule a showing.

2380 - WRIGHT TREE SERVICE OF THE WEST