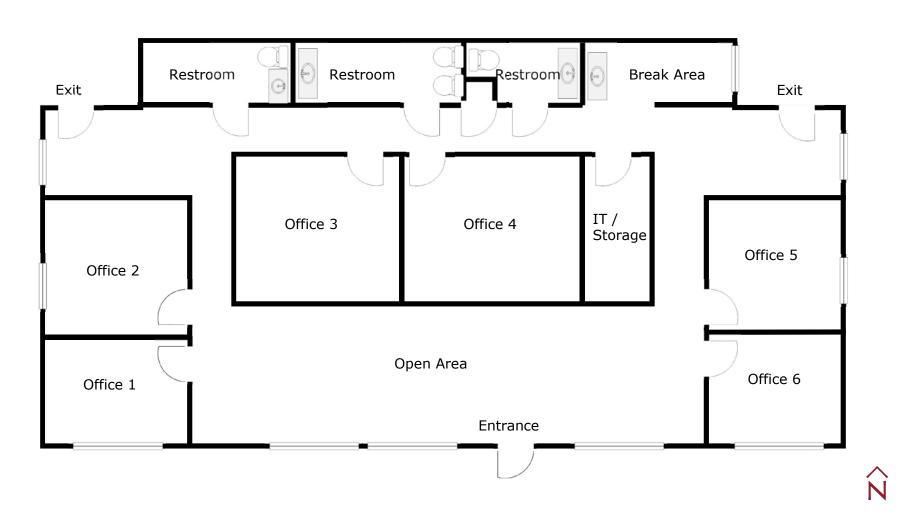

## / 2378-2380 WHITENDALE AVENUE VISALIA, CA

 Available Space:
 5,464± SF

 Suite 2378:
 2,802± SF

 Suite 2380:
 2,662± SF

**Property Type:** Office Building

Year Built: 1986

**Zoning:** C-MU (Commercial Mixed Use)

### 2378 - 2380 WHITENDALE AVENUE

VISALIA, CA

| TENANT              | ADDRESS               | SQUARE<br>FOOT | MONTHLY<br>RENT   | PRICE/SF | ANNUAL            | COMMENCEMENT | EXPIRATION | ANNUAL<br>INCREASE | SECURITY<br>DEPOSIT |
|---------------------|-----------------------|----------------|-------------------|----------|-------------------|--------------|------------|--------------------|---------------------|
| Insurance Company   | 2378 W Whitendale Ave | 2,802± SF      | \$3,400           | \$1.21   | \$40,800          | 7/1/2018     | 10/30/2025 | 3%                 | \$3,200             |
| Wright Tree Service | 2380 W Whitendale Ave | 2,662± SF      | \$3,200           | \$1.20   | \$38,400          | 7/1/2025     | 6/30/2027  | -                  | \$3,200             |
| Rental Income       |                       | 5,464± SF      | \$6,600           |          | \$79,200          |              |            |                    | \$6,400             |
| Gross Income        |                       |                | \$6,600/<br>month |          | \$79,200 annually |              |            |                    |                     |