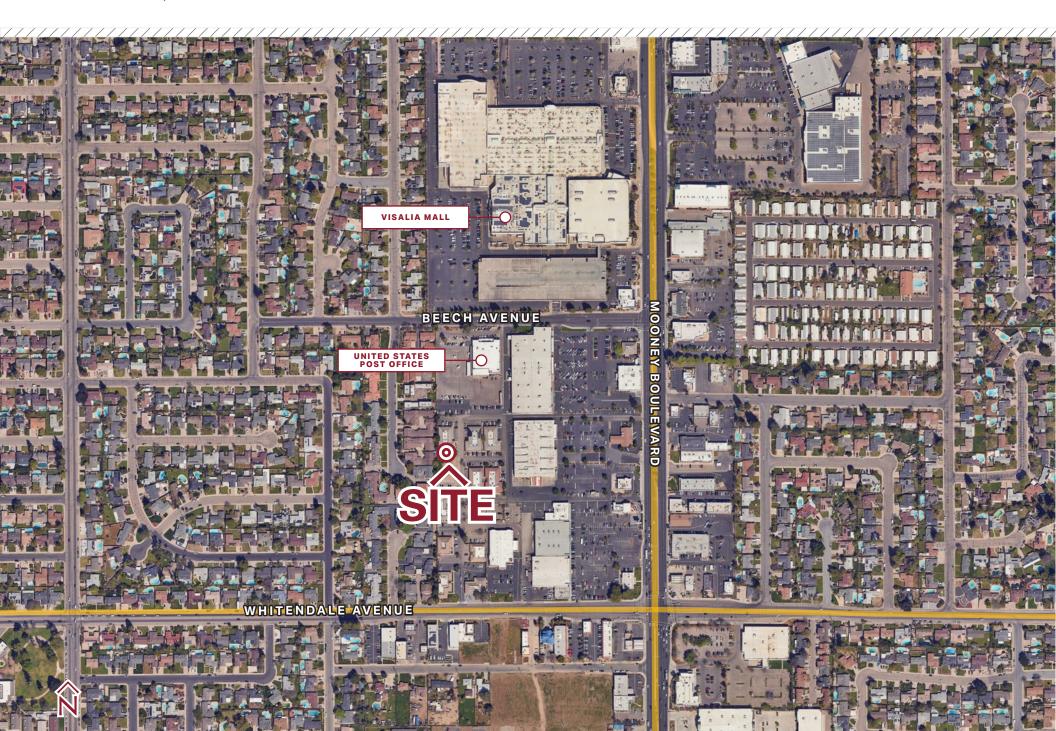

#### PROPERTY DESCRIPTION

Owner/User or Investment Office building for sale. Located in the heart of Visalia, just west of Mooney Boulevard. The building is comprised of two suites with the ability to combine. Currently 100% occupied. Updated luxury vinyl flooring throughout both suites and new HVAC systems installed in 2023 and 2024. This property is ideal for an owner-user looking for additional income.

#### **LOCATION DESCRIPTION**

Great office space located on Whitendale just west of Mooney Boulevard.

Call Marc Griffiths for details or to schedule a showing.

2380 - WRIGHT TREE SERVICE OF THE WEST

### 2378 - 2380 WHITENDALE AVENUE VISALIA, CA