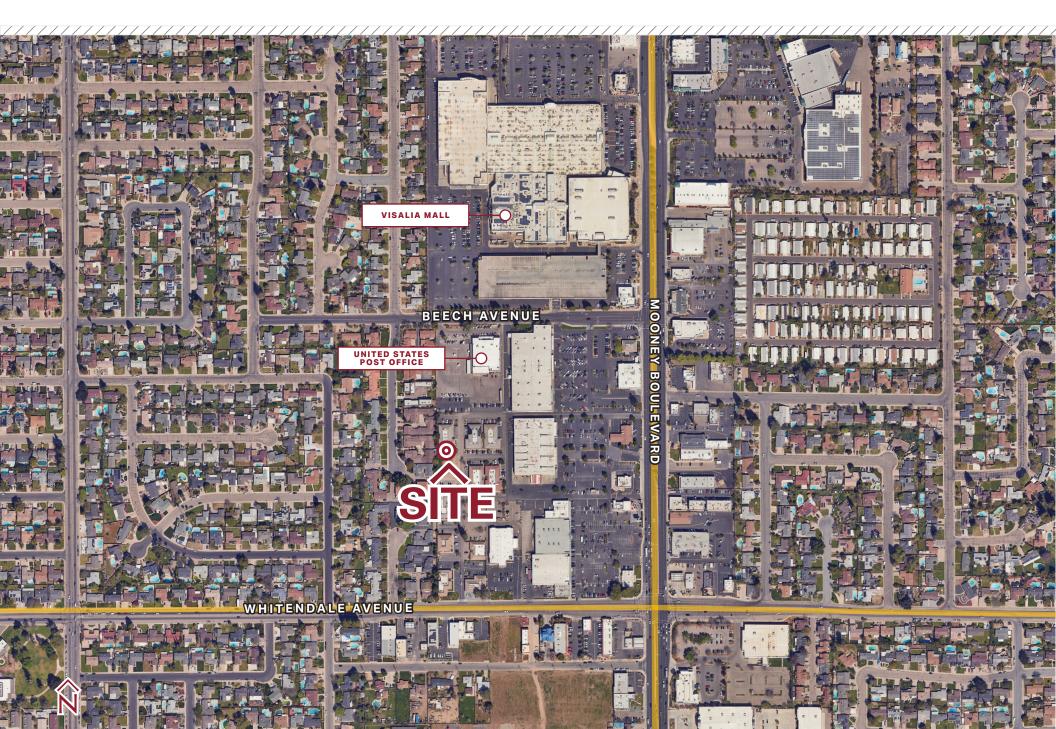

rty Insurance                | (\$3,380.00)                               |  |  |  |  |
| Maintenance/Repairs               | (\$5,000.00)                               |  |  |  |  |
| Utilities                         | (\$2,200.00)                               |  |  |  |  |
| Landscaping                       | \$1,560.00 reimbursed by tenants           |  |  |  |  |
| Total Estimated Expenses          | (\$20,480.00)                              |  |  |  |  |
| Gross Income                      | \$79,200.00                                |  |  |  |  |
| Estimated Net Operating<br>Income | \$58,720.00                                |  |  |  |  |
| CAP Rate                          | 6.5%                                       |  |  |  |  |



2378 - 2380 WHITENDALE AVENUE

VISALIA, CA



**AERIAL** 

MAP

## AVAILABLE FOR SALE OFFICE BUILDING

# 2378-2380 W. WHITENDALE AVENUE

For information, please contact:

MARC GRIFFITHS SENIOR VICE PRESIDENT t 559-625-2128 marc@zeebre.com CA RE Lic. #01434697



Independently Owned and Operated | Corporate License #00020875 | zeebre.com OFFICE: 3447 S. Demaree St., Visalia, CA 93277, t 559-732-7300 The distributor of this communication is performing acts for which a real estate license is required. The information contained herein has been obtained from sources deemed reliable but has not been verifie and no quarantee, warranty or representation, either express or implied, is made with respect to such information. Terms of sale or lease and availability are subject to change or withdrawal without notice.