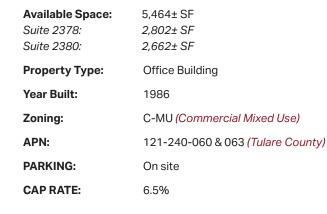

#### **PROPERTY** INFORMATION

#### PROPERTY DESCRIPTION

Owner/User or Investment Office building for sale. Located in the heart of Visalia, just west of Mooney Boulevard. The building is comprised of two suites with the ability to combine. Currently suite 2378 is occupied by a long-term tenant and suite 2380 is vacant. Updated luxury vinyl flooring throughout both suites and new HVAC systems installed in 2023 and 2024. This property is ideal for an owner-user looking for additional income.

#### LOCATION DESCRIPTION

**\$900,000** ASKING PRICE

Great office space located on Whitendale just west of Mooney Boulevard.

Call Marc Griffiths for details or to schedule a showing.

PER SQUARE FOOT

2380 - VACANT

#### 

| TENANT            | ADDRESS               | SQUARE<br>FOOT | MONTHLY<br>RENT   | PRICE/SF | ANNUAL            | COMMENCEMENT | EXPIRATION | ANNUAL<br>INCREASE | SECURITY<br>DEPOSIT |
|-------------------|-----------------------|----------------|-------------------|----------|-------------------|--------------|------------|--------------------|---------------------|
| Insurance Company | 2378 W Whitendale Ave | 2,802± SF      | \$3,400           | \$1.21   | \$40,800          | 7/1/2018     | 10/30/2025 | 3%                 | \$3,200             |
| *Vacant           | 2380 W Whitendale Ave | 2,662± SF      | \$3,200           | \$1.20   | \$38,400          |              |            |                    | \$3,200             |
| Rental Income     |                       | 5,464± SF      | \$6,600           |          | \$79,200          |              |            |                    | \$6,400             |
| Gross Income      |                       |                | \$6,600/<br>month |          | \$79,200 annually |              |            |                    |                     |

| EXPENSE                           | ANNUAL PRICE                               |  |  |  |  |
|-----------------------------------|--------------------------------------------|--|--|--|--|
| Annual Property Tax               | (\$9,900.00) based on 1.1% of asking price |  |  |  |  |
| Property Insurance                | (\$3,380.00)                               |  |  |  |  |
| Maintenance/Repairs               | (\$5,000.00)                               |  |  |  |  |
| Utilities                         | (\$2,200.00)                               |  |  |  |  |
| Landscaping                       | \$1,560.00 reimbursed by tenants           |  |  |  |  |
| Total Estimated Expenses          | (\$20,480.00)                              |  |  |  |  |
| Gross Income                      | \$79,200.00                                |  |  |  |  |
| Estimated Net Operating<br>Income | \$58,720.00                                |  |  |  |  |
| CAP Rate                          | 6.5%                                       |  |  |  |  |