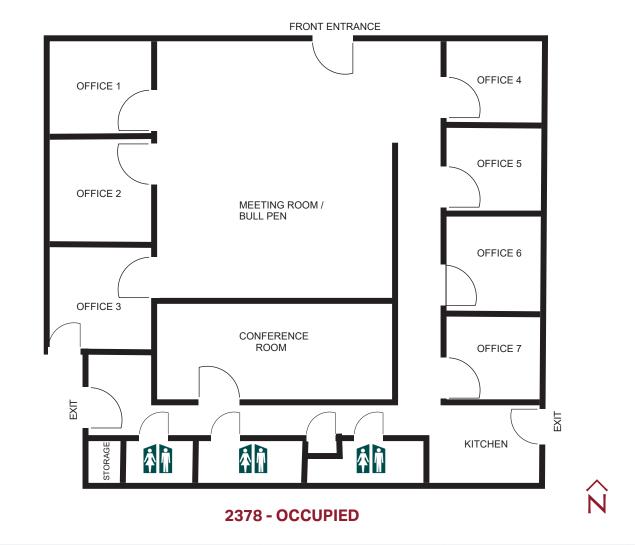

#### PROPERTY DESCRIPTION

Owner/User or Investment Office building for sale. Located in the heart of Visalia, just west of Mooney Boulevard. The building is comprised of two suites with the ability to combine. Currently suite 2378 is occupied by a long-term tenant and suite 2380 is vacant. Updated luxury vinyl flooring throughout both suites and new HVAC systems installed in 2023 and 2024. This property is ideal for an owner-user looking for additional income.

#### 

| TENANT            | ADDRESS               | SQUARE<br>FOOT | MONTHLY<br>RENT   | PRICE/SF | ANNUAL            | COMMENCEMENT | EXPIRATION | ANNUAL<br>INCREASE | SECURITY<br>DEPOSIT |
|-------------------|-----------------------|----------------|-------------------|----------|-------------------|--------------|------------|--------------------|---------------------|
| Insurance Company | 2378 W Whitendale Ave | 2,802± SF      | \$3,400           | \$1.21   | \$40,800          | 7/1/2018     | 10/30/2025 | 3%                 | \$3,200             |
| *Vacant           | 2380 W Whitendale Ave | 2,662± SF      | \$3,200           | \$1.20   | \$38,400          |              |            |                    | \$3,200             |
| Rental Income     |                       | 5,464± SF      | \$6,600           |          | \$79,200          |              |            |                    | \$6,400             |
| Gross Income      |                       |                | \$6,600/<br>month |          | \$79,200 annually |              |            |                    |                     |