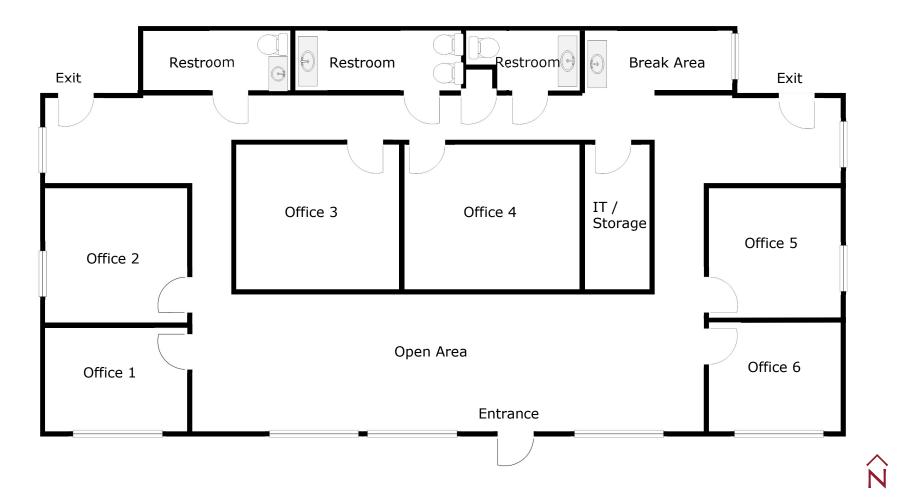

#### PROPERTY DESCRIPTION

Owner/User or Investment Office building for sale. Located in the heart of Visalia, just west of Mooney Boulevard. The building is comprised of two suites with the ability to combine. Currently suite 2378 is occupied by a long-term tenant and suite 2380 is vacant. Updated luxury vinyl flooring throughout both suites and new HVAC systems installed in 2023 and 2024. This property is ideal for an owner-user looking for additional income.

#### LOCATION DESCRIPTION

**\$900,000** ASKING PRICE

Great office space located on Whitendale just west of Mooney Boulevard.

Call Marc Griffiths for details or to schedule a showing.

PER SQUARE FOOT

2380 - VACANT

#### 

| TENANT            | ADDRESS               | SQUARE<br>FOOT | MONTHLY<br>RENT   | PRICE/SF | ANNUAL            | COMMENCEMENT | EXPIRATION | ANNUAL<br>INCREASE | SECURITY<br>DEPOSIT |
|-------------------|-----------------------|----------------|-------------------|----------|-------------------|--------------|------------|--------------------|---------------------|
| Insurance Company | 2378 W Whitendale Ave | 2,802± SF      | \$3,400           | \$1.21   | \$40,800          | 7/1/2018     | 10/30/2025 | 3%                 | \$3,200             |
| *Vacant           | 2380 W Whitendale Ave | 2,662± SF      | \$3,200           | \$1.20   | \$38,400          |              |            |                    | \$3,200             |
| Rental Income     |                       | 5,464± SF      | \$6,600           |          | \$79,200          |              |            |                    | \$6,400             |
| Gross Income      |                       |                | \$6,600/<br>month |          | \$79,200 annually |              |            |                    |                     |