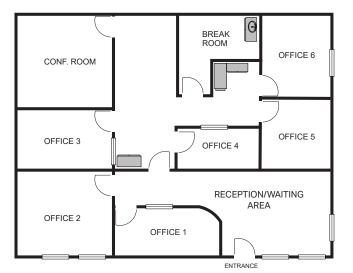

### HIGHLIGHTS

- 1,600± SF
- 6 Private Offices
- Conference Room
- Reception and Waiting Area
- Break Room
- Built-In Cabinets
- Common Restrooms

For information, please contact: