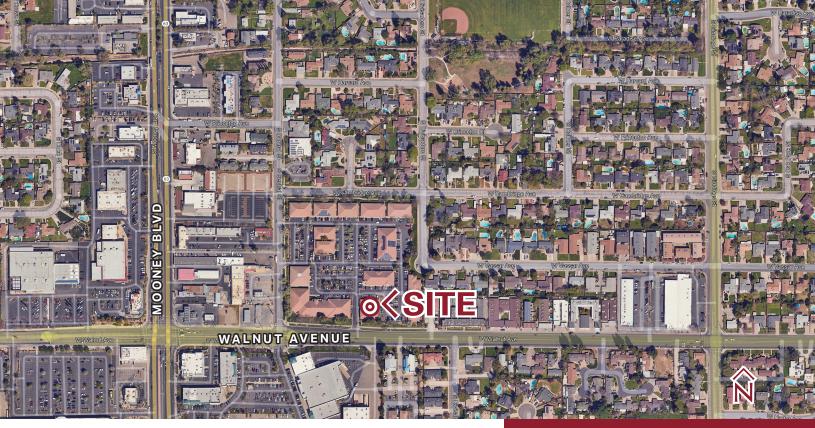

Central Park is the only gated office park in Visalia and is centrally located near regional retail, downtown and Highway 198. Professional businesses located within the office park include; Chicago Title, insurance offices, real estate brokers, investment counselors and doctors.