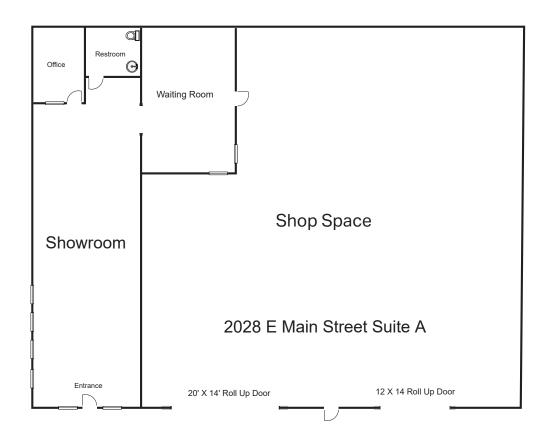

#### PROPERTY DESCRIPTION

Fabulous location for an automotive repair shop and showroom or a multitude of other uses. The  $4,800\pm$  SF space offers a  $3,700\pm$  SF shop with two rollup doors and a waiting room. Plus an  $1,100\pm$  SF showroom with an office and restroom

# 2028 E. MAIN STREET, SUITE A VISALIA, CA