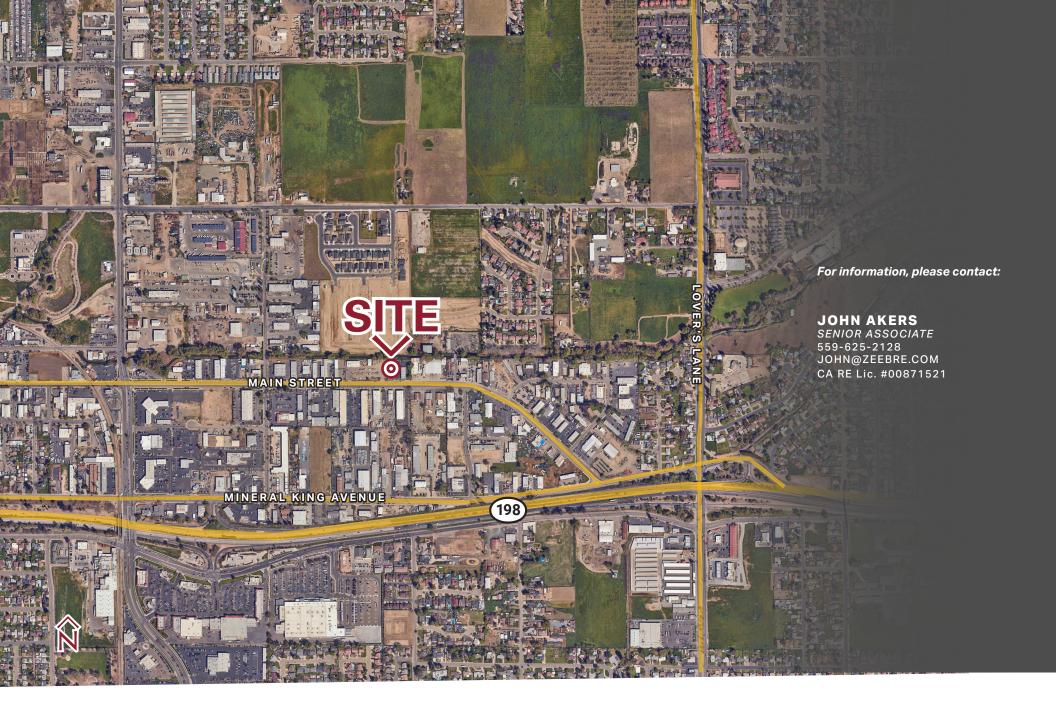

### 2028 E. MAIN STREET

VISALIA, CA

For information, please contact:

### **JOHN AKERS**

SENIOR ASSOCIATE

t 559-625-2128

john@zeebre.com

CA RE Lic. #00871521

Independently Owned and Operated | Corporate License #00020875 | zeebre.com

**OFFICE:** 3447 S. Demaree St., Visalia, CA 93277, t 559-625-2128

# 2028 E. MAIN STREET, SUITE A VISALIA, CA