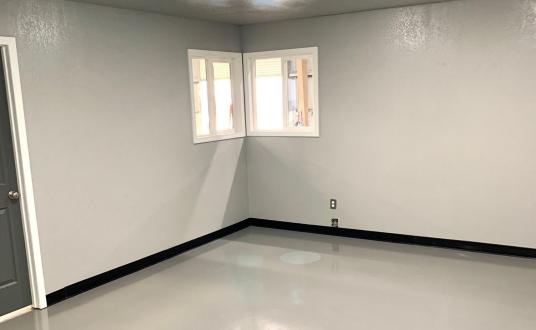

#### PROPERTY DESCRIPTION

Fabulous location for an automotive repair shop and showroom or a multitude of other uses. The  $4,800\pm$  SF space offers a  $3,700\pm$  SF shop with two rollup doors and a waiting room. Plus an  $1,100\pm$  SF showroom with an office and restroom