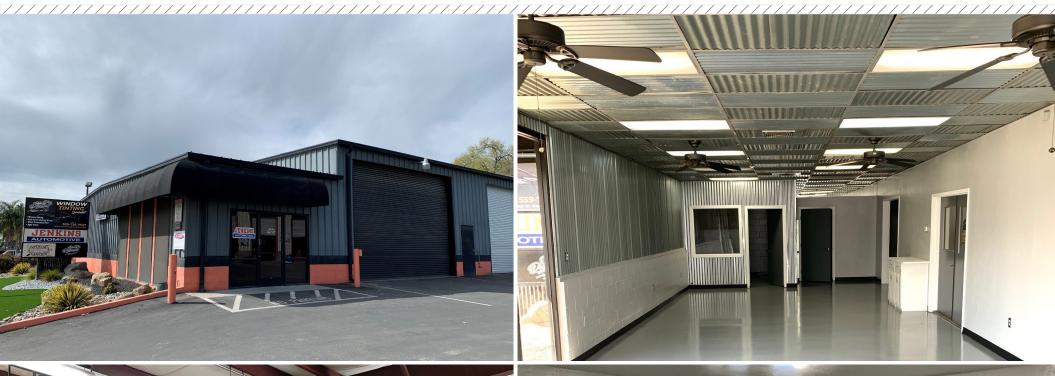

#### PROPERTY DESCRIPTION

Fabulous location for an automotive repair shop and showroom or a multitude of other uses. The  $4,800\pm$  SF space offers a  $3,700\pm$  SF shop with two rollup doors and a waiting room. Plus an  $1,100\pm$  SF showroom with an office and restroom