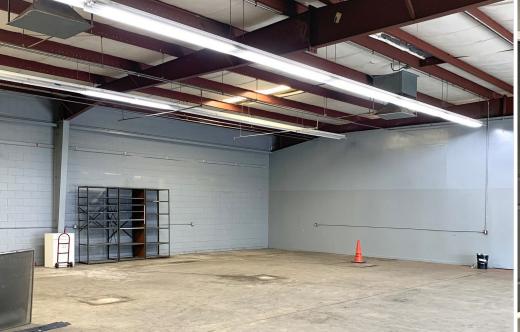

#### PROPERTY DESCRIPTION

Fabulous location for an automotive repair shop and showroom or a multitude of other uses. The  $4,800\pm$  SF space offers a  $3,700\pm$  SF shop with two rollup doors and a waiting room. Plus an  $1,100\pm$  SF showroom with an office and restroom