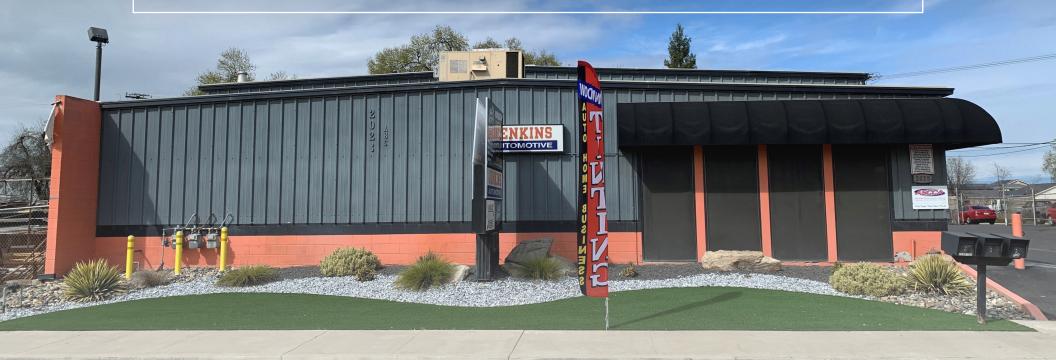

# AVAILABLE FOR LEASE 4,800± SF AUTO REPAIR AND SHOWROOM

### 2028 E. MAIN STREET

VISALIA, CA

For information, please contact:

#### PROPERTY DESCRIPTION

Fabulous location for an automotive repair shop and showroom or a multitude of other uses. The  $4,800\pm$  SF space offers a  $3,700\pm$  SF shop with two rollup doors and a waiting room. Plus an  $1,100\pm$  SF showroom with an office and restroom