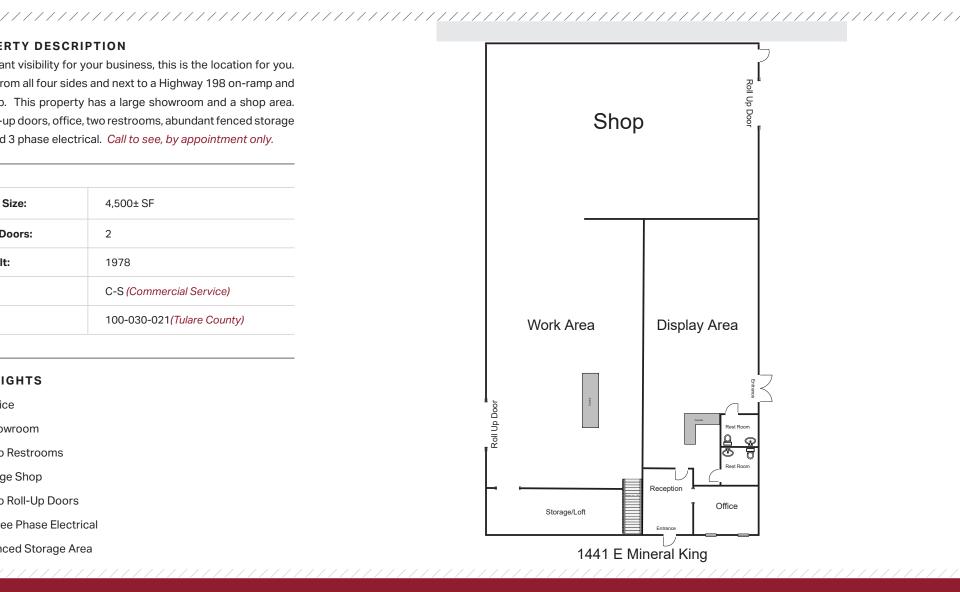

#### PROPERTY DESCRIPTION

If you want visibility for your business, this is the location for you. Visible from all four sides and next to a Highway 198 on-ramp and off-ramp. This property has a large showroom and a shop area. Two roll-up doors, office, two restrooms, abundant fenced storage area, and 3 phase electrical. Call to see, by appointment only.

| 4,500± SF                  |
|----------------------------|
| 2                          |
| 1978                       |
| C-S (Commercial Service)   |
| 100-030-021(Tulare County) |
|                            |

#### **HIGHLIGHTS**

- Office
- Showroom
- Two Restrooms
- Large Shop
- Two Roll-Up Doors
- Three Phase Electrical
- Fenced Storage Area

## 1441 E. MINERAL KING AVENUE VISALIA, CA