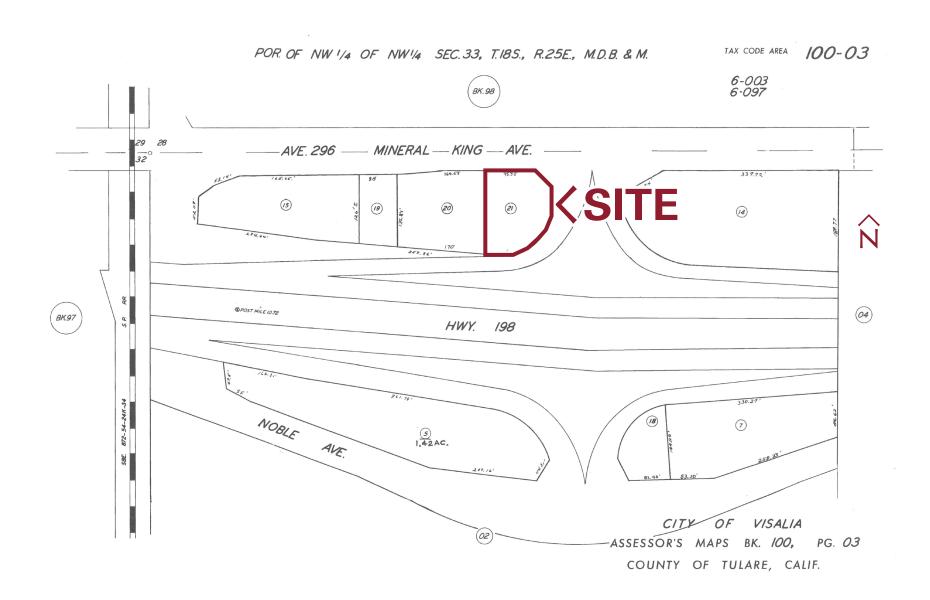

#### PROPERTY DESCRIPTION

If you want visibility for your business, this is the location for you. Visible from all four sides and next to a Highway 198 on-ramp and off-ramp. This property has a large showroom and a shop area. Two roll-up doors, office, two restrooms, abundant fenced storage area, and 3 phase electrical. Call to see, by appointment only.