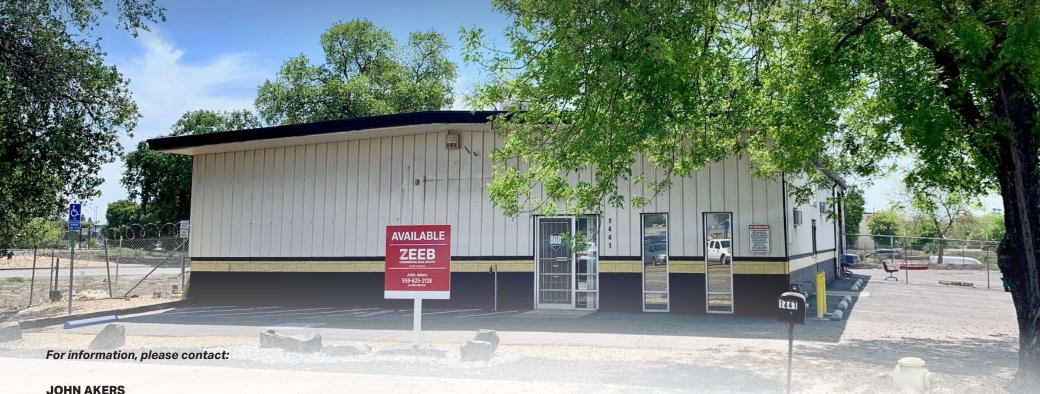

### AVAILABLE FOR LEASE 4,500± SF INDUSTRIAL SHOP

# 1441 E. MINERAL KING AVENUE

VISALIA, CA

SENIOR SALES ASSOCIATE t 559-625-2128 john@zeebre.com CA RE Lic. #00871521

Independently Owned and Operated | Corporate License #00020875 | zeebre.com

**OFFICE:** 3447 S. Demaree St., Visalia, CA 93277, t 559-625-2128

#### PROPERTY DESCRIPTION

If you want visibility for your business, this is the location for you. Visible from all four sides and next to a Highway 198 on-ramp and off-ramp. This property has a large showroom and a shop area. Two roll-up doors, office, two restrooms, abundant fenced storage area, and 3 phase electrical. Call to see, by appointment only.