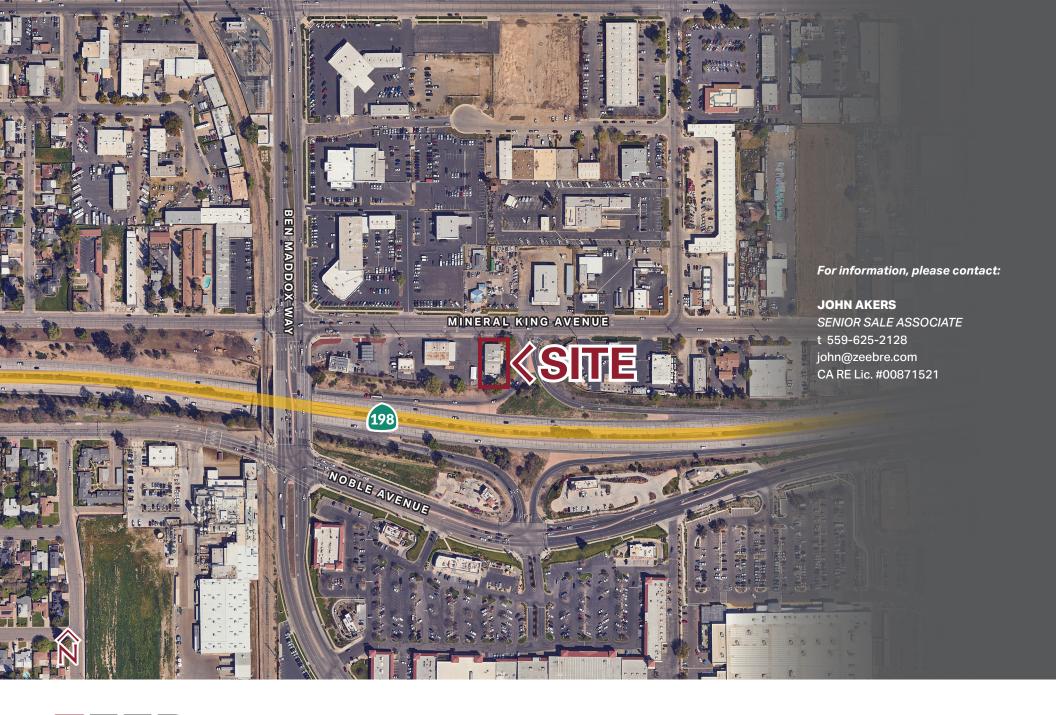

#### PROPERTY DESCRIPTION

If you want visibility for your business, this is the location for you. Visible from all four sides and next to a Highway 198 on-ramp and off-ramp. This property has a large showroom and a shop area. Two roll-up doors, office, two restrooms, abundant fenced storage area, and 3 phase electrical. Call to see, by appointment only.

# 1441 E. MINERAL KING AVENUE

VISALIA, CA

SENIOR SALES ASSOCIATE t 559-625-2128 john@zeebre.com CA RE Lic. #00871521

Independently Owned and Operated | Corporate License #00020875 | zeebre.com

**OFFICE:** 3447 S. Demaree St., Visalia, CA 93277, t 559-625-2128