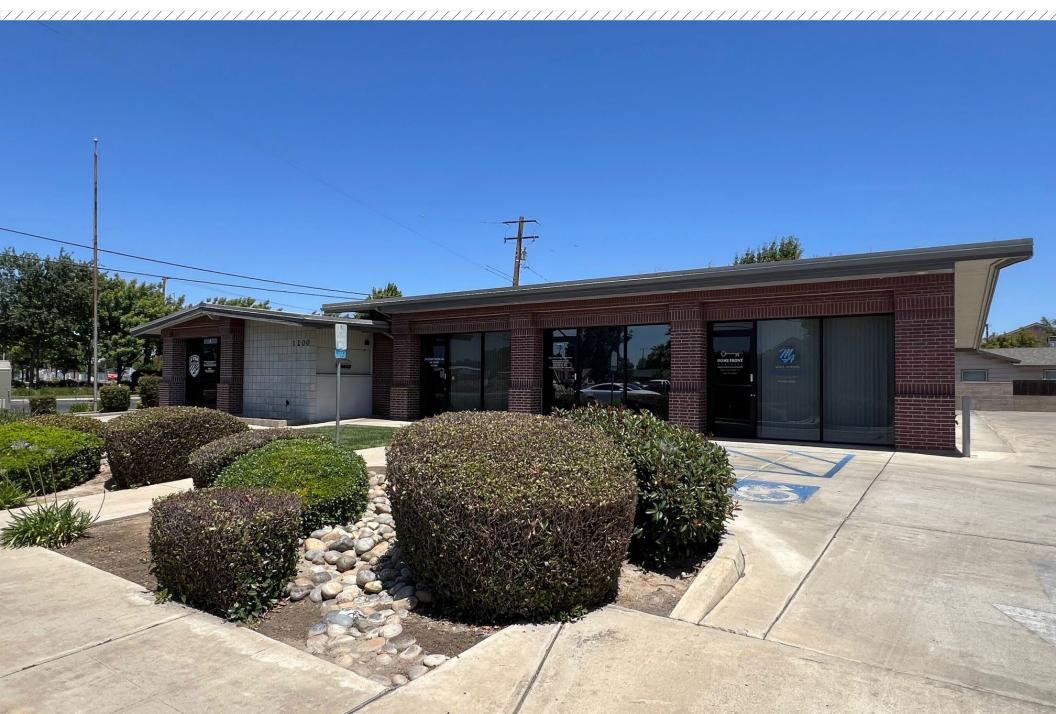

Clean office suite located just off S. Mooney Blvd. available for lease. This space includes a reception area, 3 private offices and a private restroom. Parking available on-site.

#### LOCATION DESCRIPTION

Great office space located on the southeast corner of Woodland Street and Tulare Avenue just west of Mooney Boulevard.

Call Marc for details or to schedule a showing.

**\$1,225** PER MONTH