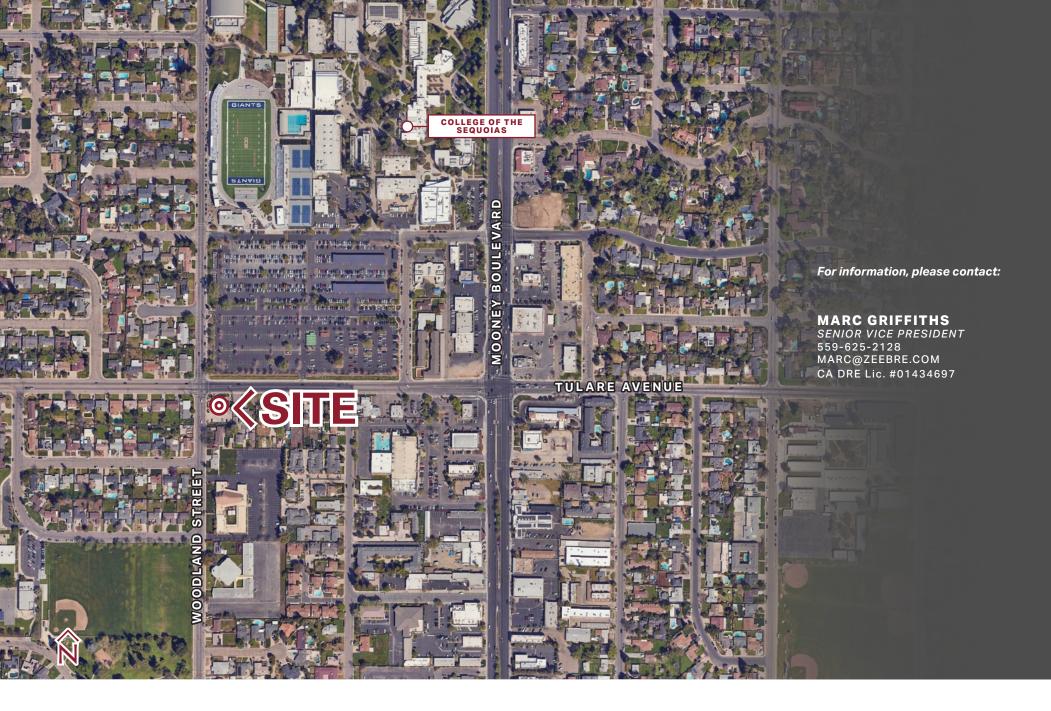

#### LOCATION DESCRIPTION

Great office space located on the southeast corner of Woodland Street and Tulare Avenue just west of Mooney Boulevard.

Call Marc for details or to schedule a showing.

**\$1,225** PER MONTH